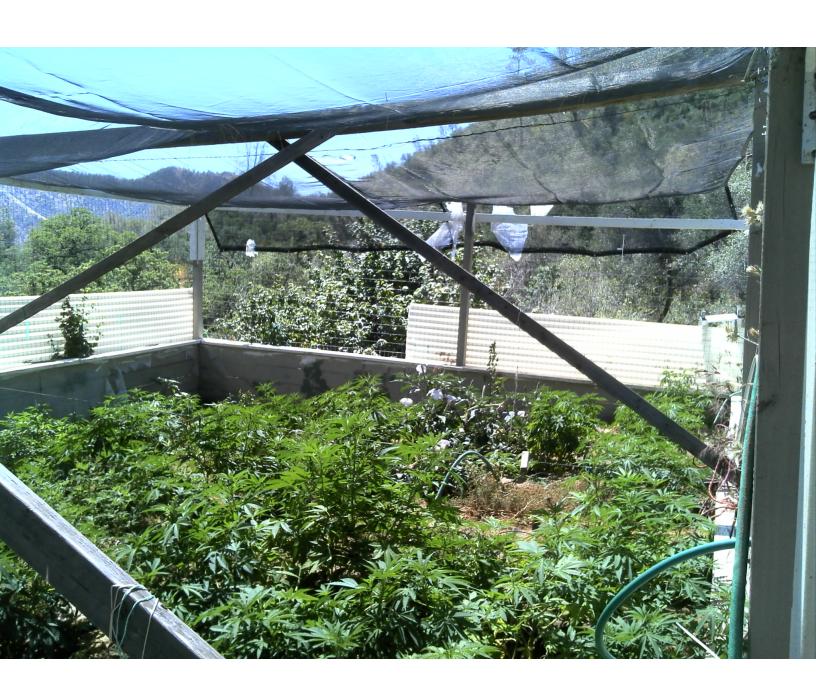

Victim statements: NONE.

Witness statements: NONE.

Investigation: Upon our arrival team members were wearing identifiable SHERIFF uniforms. We exited our marked and unmarked patrol vehicles at the location listed and contacted Donald Christopher Kolz who identified himself as the property owner. I advised Donald that we were there regarding the marijuana growing on the property. Donald was cooperative and allowed members of the team to access his residence and the marijuana grow that was located at the rear of the property. I read Donald the Miranda Warning per my department issued SO-71 card. Donald stated he understood his rights and began answering my questions. Donald advised that he grows marijuana at the location and has done so since 2008 when he purchased the property. Inside the residence there were several boxes of butane and PVC pipe used in making butane honey oil. Donald stated he makes hash out of the marijuana.

A total of 40 plants were found on the property.

Donald was advised of the Fresno County Ordinance which states there shall be no marijuana plants grown outdoors in the county of Fresno. Donald was given an ordinance citation for the plants found growing on the property. Copies of the citations will be forwarded to the county board of supervisors.

Evidence: Photographs at the scene.

Additional information: NONE.

Date Entered: 06/03/2015 14:30:19 Date Verified: 06/10/2015 14:23:53 Printed For: 0 Entered By: 6123 - MATHIS, ERVIN

Verified By: 7253 - JONES, KENT Printed: July 16, 2015 - 08:41:13

# EXHIBIT F PHOTOS OF PROPERTY