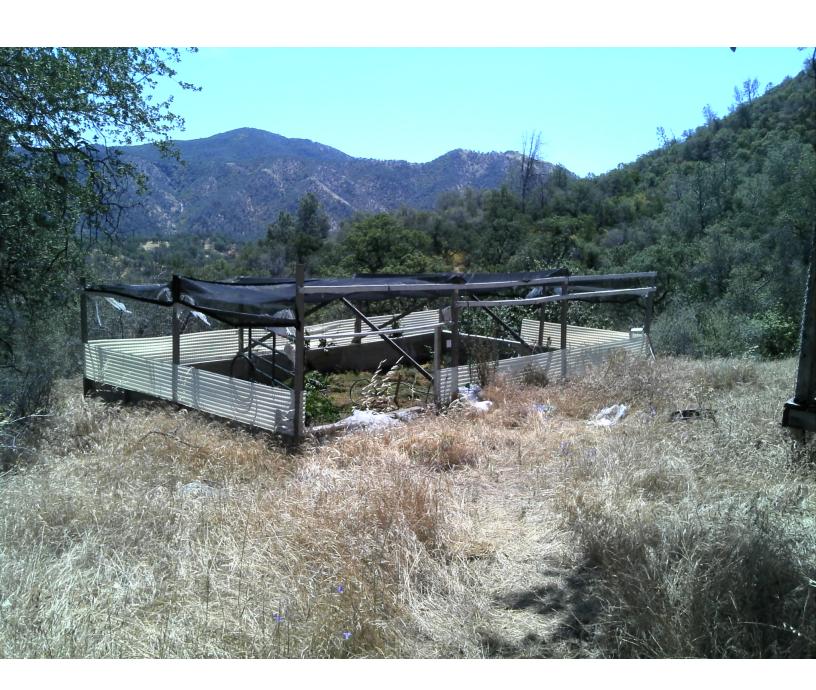

Victim statements: NONE.

Witness statements: NONE.

Investigation: Upon our arrival team members were wearing identifiable SHERIFF uniforms. We exited our marked and unmarked patrol vehicles at the location listed and contacted Donald Christopher Kolz who identified himself as the property owner. I advised Donald that we were there regarding the marijuana growing on the property. Donald was cooperative and allowed members of the team to access his residence and the marijuana grow that was located at the rear of the property. I read Donald the Miranda Warning per my department issued SO-71 card. Donald stated he understood his rights and began answering my questions. Donald advised that he grows marijuana at the location and has done so since 2008 when he purchased the property. Inside the residence there were several boxes of butane and PVC pipe used in making butane honey oil. Donald stated he makes hash out of the marijuana.

A total of 40 plants were found on the property.

Donald was advised of the Fresno County Ordinance which states there shall be no marijuana plants grown outdoors in the county of Fresno. Donald was given an ordinance citation for the plants found growing on the property. Copies of the citations will be forwarded to the county board of supervisors.

Evidence: Photographs at the scene.

Additional information: NONE.

Date Entered: 06/03/2015 14:30:19 Date Verified: 06/10/2015 14:23:53 Printed For: 0 Entered By: 6123 - MATHIS, ERVIN

Verified By: 7253 - JONES, KENT Printed: July 16, 2015 - 08:41:13

# EXHIBIT F PHOTOS OF PROPERTY