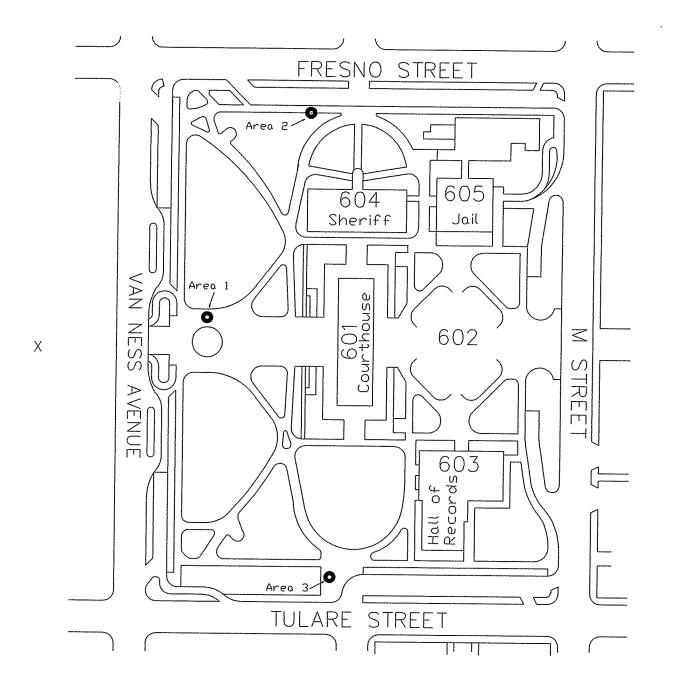

FURTHER, persons wishing to bid for the License must comply with the following instructions and terms of the agreement

- 1. The minimum bid shall be \$12,000.00 per year
- 2. All written bids should be delivered to the Clerk to the Board of Supervisors by 10:00 a.m. the day of the auction in a sealed envelope labeled "Bid for Courthouse" accompanied by a certified or cashier's check in the sum of \$1,000.00 payable to the County of Fresno
- 3. Public Works and Planning staff upon the opening of written bids will ask for oral bids. All oral bidders who have not made a deposit must present a certified or cashier's check in the sum of \$1,000.00 payable to the County of Fresno prior to making an oral bid. The starting oral bid must be at least 5% over the highest written bid accepted.
- 4. All unsuccessful bidders will have their checks returned to them by Public Works and Planning staff upon completion of bidding. The \$1,000.00 deposit by the successful bidder is non-refundable and will be credited to the first year's rent.
- 5. The Board reserves the right to reject any and all bids if it deems it best for the public interest. All proceedings for the granting of this license will be conducted

- 17. The Licensee shall, at any time as deemed necessary, make available all of its records and data for audit and inspection by the County of Fresno.
- 18. Licensee shall be responsible for trash removal and cleanup.
- 19. Licensee shall only sell food and food related products from mobile/portable food service units and no tables, stands or other methods of vending will be allowed. No general merchandise shall be sold other than those items specifically approved by the County of Fresno.
- 20. Licensee shall provide food service Monday through Friday, except on County observed holidays and hours mutually agreed upon between both parties.
- 21. Venue for any action arising out of or relating to this license agreement shall only be in Fresno County.
- 22. All notices between either party shall be in writing and shall be delivered by registered mail.
- 23. Electrical power may be available from electrical outlets located in areas designated as 1 and 2 in Courthouse Park.
- 24. Licensee shall limit access to food service locations in designated areas 1, 2 and 3 (Exhibit A) in Courthouse Park.

## Exhibit A Courthouse Park

Permitted Entry and Travel Routes Area 1 = Enter off Tulare Street by Area 3 Area 2 = Enter off Fresno Street parking lot Area 3 = Enter off Tulare Street parking lot