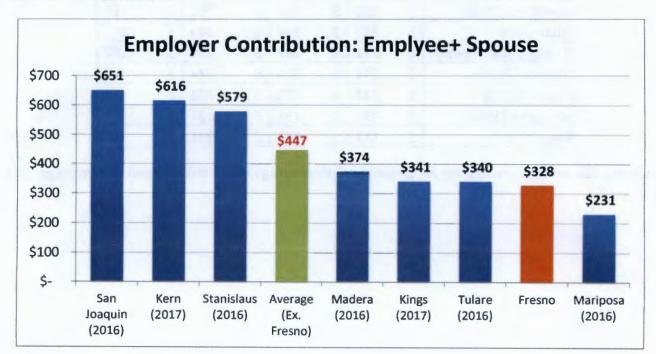

| County               | Employee Only |     | Emplyee+<br>Spouse |     | loyee +<br>ildren | Employee +<br>Family |     |
|----------------------|---------------|-----|--------------------|-----|-------------------|----------------------|-----|
| Kern (2017)          | \$            | 344 | \$                 | 616 | \$<br>616         | \$                   | 888 |
| San Joaquin (2016)   | \$            | 326 | \$                 | 651 | \$<br>651         | \$                   | 911 |
| Stanislaus (2016)    | \$            | 290 | \$                 | 579 | \$<br>782         | \$                   | 782 |
| Tulare (2016)        | \$            | 280 | \$                 | 340 | \$<br>340         | \$                   | 370 |
| Average (Ex. Fresno) | \$            | 271 | \$                 | 447 | \$<br>476         | \$                   | 592 |
| Madera (2017)        | \$            | 241 | \$                 | 374 | \$<br>374         | \$                   | 450 |
| Fresno (2016)        | \$            | 233 | \$                 | 328 | \$<br>328         | \$                   | 333 |
| Mariposa (2016)      | \$            | 231 | \$                 | 231 | \$<br>231         | \$                   | 231 |
| Kings (2017)         | \$            | 187 | \$                 | 341 | \$<br>341         | \$                   | 513 |

Fresno County's bi-weekly contribution for Employee Only coverage is \$38 dollars below the average. See chart below.

Fresno County's bi-weekly contribution for Employee + Spouse coverage is \$119 dollars below the average. San Joaquin County's contribution towards Employee + Spouse coverage is almost 2 times more than Fresno's contribution. See chart below.