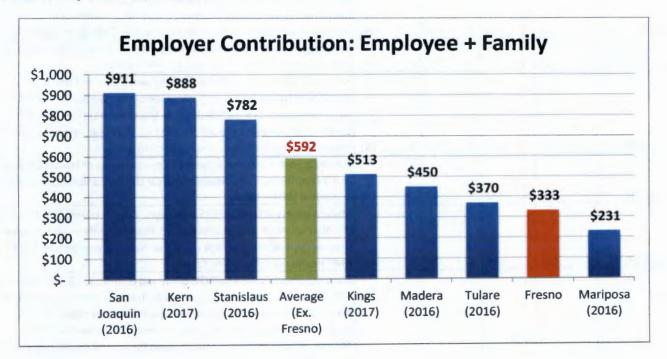

| County               | Employee Only |     | Emplyee+<br>Spouse |     | loyee +<br>ildren | Employee +<br>Family |     |
|----------------------|---------------|-----|--------------------|-----|-------------------|----------------------|-----|
| Kern (2017)          | \$            | 344 | \$                 | 616 | \$<br>616         | \$                   | 888 |
| San Joaquin (2016)   | \$            | 326 | \$                 | 651 | \$<br>651         | \$                   | 911 |
| Stanislaus (2016)    | \$            | 290 | \$                 | 579 | \$<br>782         | \$                   | 782 |
| Tulare (2016)        | \$            | 280 | \$                 | 340 | \$<br>340         | \$                   | 370 |
| Average (Ex. Fresno) | \$            | 271 | \$                 | 447 | \$<br>476         | \$                   | 592 |
| Madera (2017)        | \$            | 241 | \$                 | 374 | \$<br>374         | \$                   | 450 |
| Fresno (2016)        | \$            | 233 | \$                 | 328 | \$<br>328         | \$                   | 333 |
| Mariposa (2016)      | \$            | 231 | \$                 | 231 | \$<br>231         | \$                   | 231 |
| Kings (2017)         | \$            | 187 | \$                 | 341 | \$<br>341         | \$                   | 513 |

Fresno County's bi-weekly contribution for Employee + Family coverage is \$259 dollars below the average of counties in the Central Valley. San Joaquin County's employer contribution is almost 3 times higher than that of Fresno County's. See chart below.