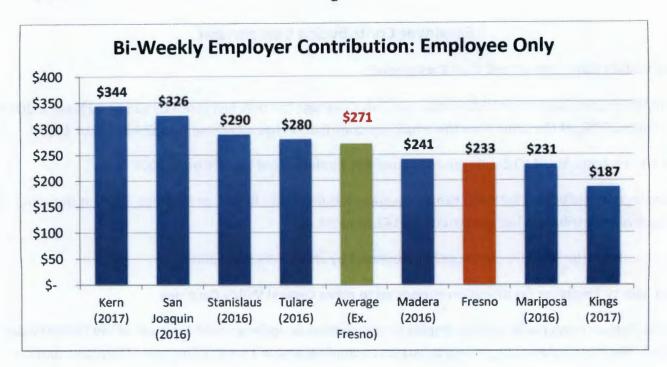

#### Fresno County Employer Contribution compared to other Central Valley Counties:

The table below shows the bi-weekly employer contribution as dollar amount for most of the Central Valley counties. The table below is organized by largest to smallest amount for the Employee Only contribution.

| County               | Employee Only |     | Emplyee+<br>Spouse |     | loyee +<br>ildren | Employee +<br>Family |     |
|----------------------|---------------|-----|--------------------|-----|-------------------|----------------------|-----|
| Kern (2017)          | \$            | 344 | \$                 | 616 | \$<br>616         | \$                   | 888 |
| San Joaquin (2016)   | \$            | 326 | \$                 | 651 | \$<br>651         | \$                   | 911 |
| Stanislaus (2016)    | \$            | 290 | \$                 | 579 | \$<br>782         | \$                   | 782 |
| Tulare (2016)        | \$            | 280 | \$                 | 340 | \$<br>340         | \$                   | 370 |
| Average (Ex. Fresno) | \$            | 271 | \$                 | 447 | \$<br>476         | \$                   | 592 |
| Madera (2017)        | \$            | 241 | \$                 | 374 | \$<br>374         | \$                   | 450 |
| Fresno (2016)        | \$            | 233 | \$                 | 328 | \$<br>328         | \$                   | 333 |
| Mariposa (2016)      | \$            | 231 | \$                 | 231 | \$<br>231         | \$                   | 231 |
| Kings (2017)         | \$            | 187 | \$                 | 341 | \$<br>341         | \$                   | 513 |

Fresno County's bi-weekly contribution for Employee Only coverage is \$38 dollars below the average. See chart below.

Fresno County's bi-weekly contribution for Employee + Spouse coverage is \$119 dollars below the average. San Joaquin County's contribution towards Employee + Spouse coverage is almost 2 times more than Fresno's contribution. See chart below.