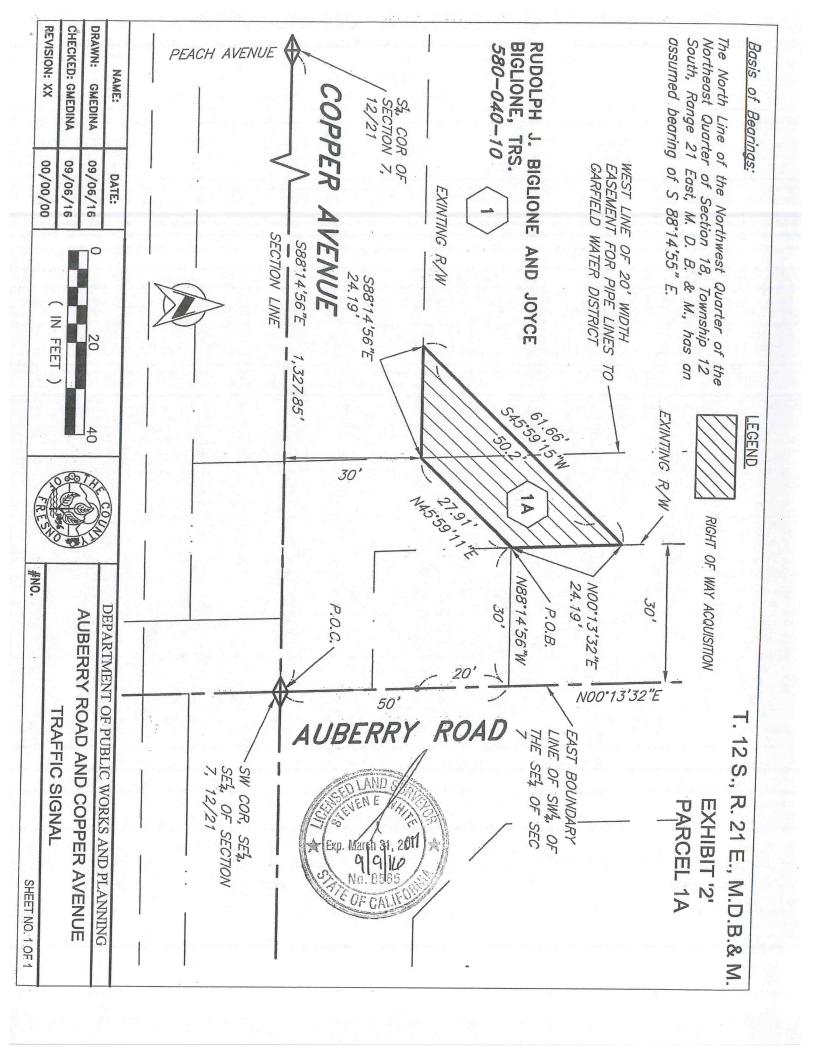

### Parcel 01A Portion of APN 580-040-10

### Exhibit '1'

That portion of the Southwest Quarter of the Southeast Quarter of Section 7, Township 12 South, Range 21 East, Mount Diablo Base and Meridian, in the County of Fresno, State of California, described as follows:

COMMENCING at the Southeast corner of said Southwest Quarter; thence, North 00°13'32" East, along the East Boundary line of said Southwest Quarter, a distance of 50.00 feet; thence, North 88°14'56" West parallel with the South boundary line of said Southwest Quarter, a distance of 30.00 feet to a point on the existing West Right of Way line of Auberry Road, said point being the TRUE POINT OF BEGINNING;

- 1) Thence, North 00°13'32" East, along said West Right of Way line, a distance of 24.19 feet;
- 2) Thence, South 45°59'15" West, a distance of 61.66 feet to the North line of the South 30 feet of said Southwest Quarter;
- 3) Thence, South 88°14'56" East, along said North line, a distance of 24.19 feet to an angle point on the existing North Right of Way line of Copper Avenue;
- 4) Thence, North 45°59'11" East, a distance of 27.91 feet more or less to the TRUE POINT OF BEGINNING

Containing 0.018 acre of land more or less.

Recording Requested By: County of Fresno

When Recorded Mail To:

County of Fresno, Department of Public Works and Planning Design Division (Real Property) 2220 Tulare Street, 6<sup>th</sup> Floor Fresno, CA 93721