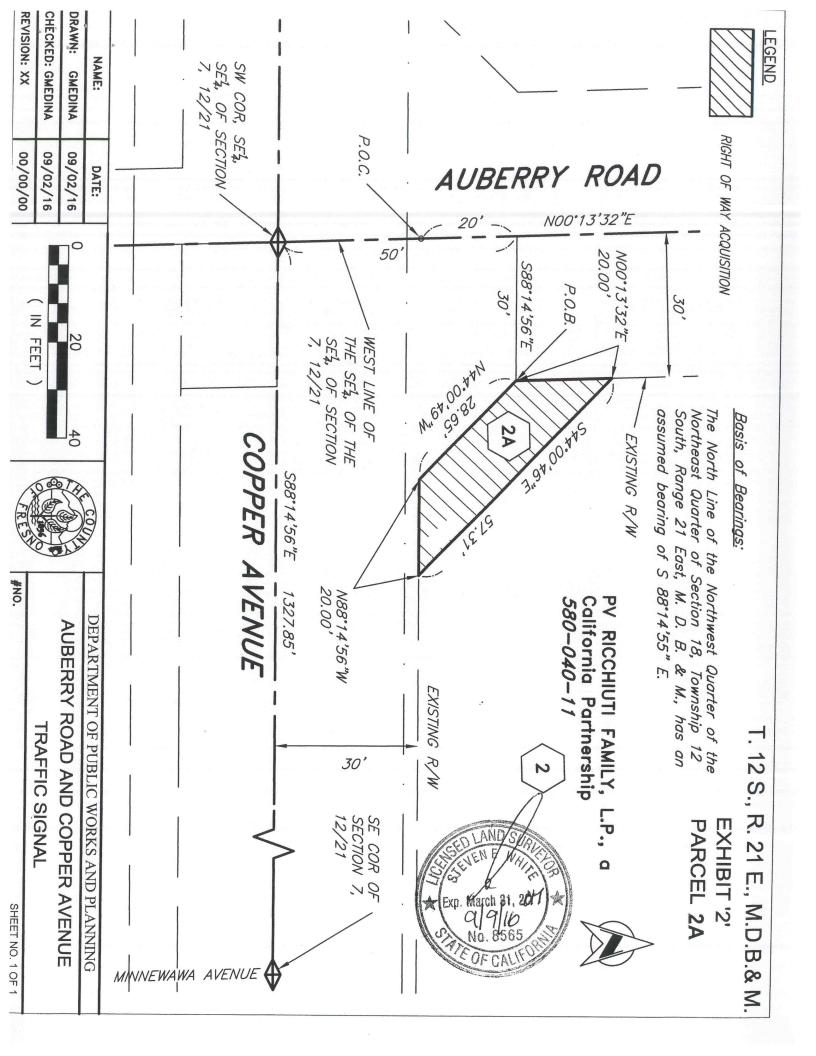

# Auberry Road and Copper Avenue Traffic Signal

## Parcel 02A Portion of APN 580-040-11

#### Exhibit '1'

That portion of the Southeast Quarter of the Southeast Quarter of Section 7, Township 12 South, Range 21 East, Mount Diablo Base and Meridian, in the County of Fresno, State of California, described as follows:

COMMENCING at the intersection of the North line of the South 30 feet of said Southeast Quarter and West boundary line of said Southeast Quarter of the Southeast Quarter; thence, North 00°13'32" East along said West boundary line, a distance of 20.00 feet; thence, South 88°14'56" East parallel with the South line of said Southeast Quarter, a distance of 30.00 feet to a point on the existing East Right of Way line of Auberry Road, said point being the TRUE POINT OF BEGINNING;

- 1) Thence, North 00°13'32" East, along said East Right of Way line, a distance of 20.00 feet;
- 2) Thence, South 44°00'46" East, a distance of 57.31 feet to the North line of the South 30 feet of said Southeast Quarter;
- 3) Thence, North 88°14'56" West, along said North line, a distance of 20.00 feet to an angle point on the existing North Right of Way line of Copper Avenue;
- 4) Thence, North 44°00'49" West, a distance of 28.65 feet more or less to the TRUE POINT OF BEGINNING

Containing <u>0.014</u> acre of land more or less.