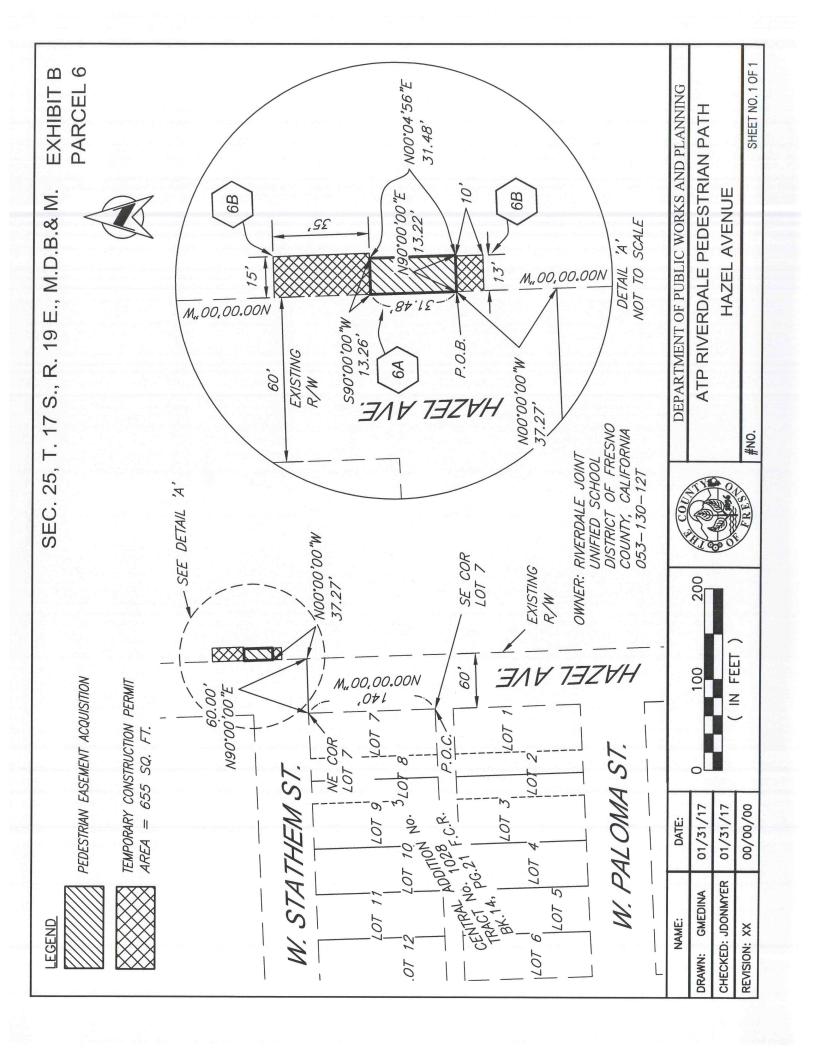

## ATP Riverdale Pedestrian Path

# Parcel 06A Portion of APN 053-130-12T

#### Exhibit 'A'

That portion in Section 24, Township 17 South, Range 19 East, Mount Diablo Base and Meridian, in the County of Fresno, State of California, described as follows:

COMMENCING at Southeast corner of Lot 7 of Tract No. 1028, Central Addition No. 3, according to the map thereof recorded in Book 14, Page 21 of Plats, Fresno County Records; thence, along the East line of said Lot 7, North 00°00'00" West, a distance of 140.00 feet to the Northeast corner of said Lot 7; thence, North 90°00'00" East, a distance of 60 feet to the East line of a 60 feet strip of Right of Way, being Hazel Avenue; thence, along said East line, North 00°00'00" West, a distance of 37.27 feet to the TRUE POINT OF BEGINNING;

- 1) Thence, leaving said East line, North 90°00'00" East, a distance of 13.22 feet;
- 2) Thence, North 00°04'56" East, a distance of 31.48 feet;
- 3) Thence, South 90°00'00" West, a distance of 13.26 feet to said East line;
- 4) Thence, South 00°00'00" East, along said East line, a distance of 31.48 feet to the TRUE POINT OF BEGINNING

Containing **0.010** acre of land more or less.

A notary public or other officer completing this certificate verifies only the identity of the individual who signed the document to which this certificate is attached, and not the truthfulness, accuracy or validity of that document. State of California County of , Tres NO before me, Tames O. Petty Th., A Notary Public personally appeared who proved to me on the basis of satisfactory evidence to be the person(s) whose name(s) is are subscribed to the within instrument and acknowledged to me that he/she/they executed the same in his/her/their authorized capacity(jes), and that by his/her/their signature(s) on the instrument the person(s), or the entity upon behalf of which the person(s) acted, executed the instrument. I certify under PENALTY OF PERJURY under the laws of the State of California that the foregoing paragraph is true JAMES O. PETTY JR. and correct. Commission # 2080866 Notary Public - California WITNESS my hand and official seal. Fresno County My Comm. Expires Oct 4, 2018 (Seal) COUNTY CLERK ACKNOWLEDGEMENT FORM A notary public or other officer completing this certificate verifies only the identity of the individual who signed the document to which this certificate is attached, and not the truthfulness, accuracy or validity of that document. State of California County of Fresno . Deputy County Clerk personally appeared who proved to me on the basis of satisfactory evidence to be the person(s) whose name(s) is/are subscribed to the within instrument and acknowledged to me that he/she/they executed the same in his/her/their authorized capacity(ies), and that by his/her/their signature(s) on the instrument the person(s), or the entity upon behalf of which the person(s) acted, executed the instrument. I certify under PENALTY OF PERJURY under the laws of the State of California that the foregoing paragraph is true and correct. WITNESS my hand and official seal, BRANDI L. ORTH County Clerk Deputy (Seal) CERTIFICATE OF ACCEPTANCE This is to certify that the interest in real property conveyed by this deed to the County of Fresno, a Governmental Agency, is hereby accepted by action of the Board of Supervisors of said County of Fresno on April 4 2011 and the Grantee consents to the recordation thereof. BERNICE E. SEIDEL Clerk to the Board of Supervisors