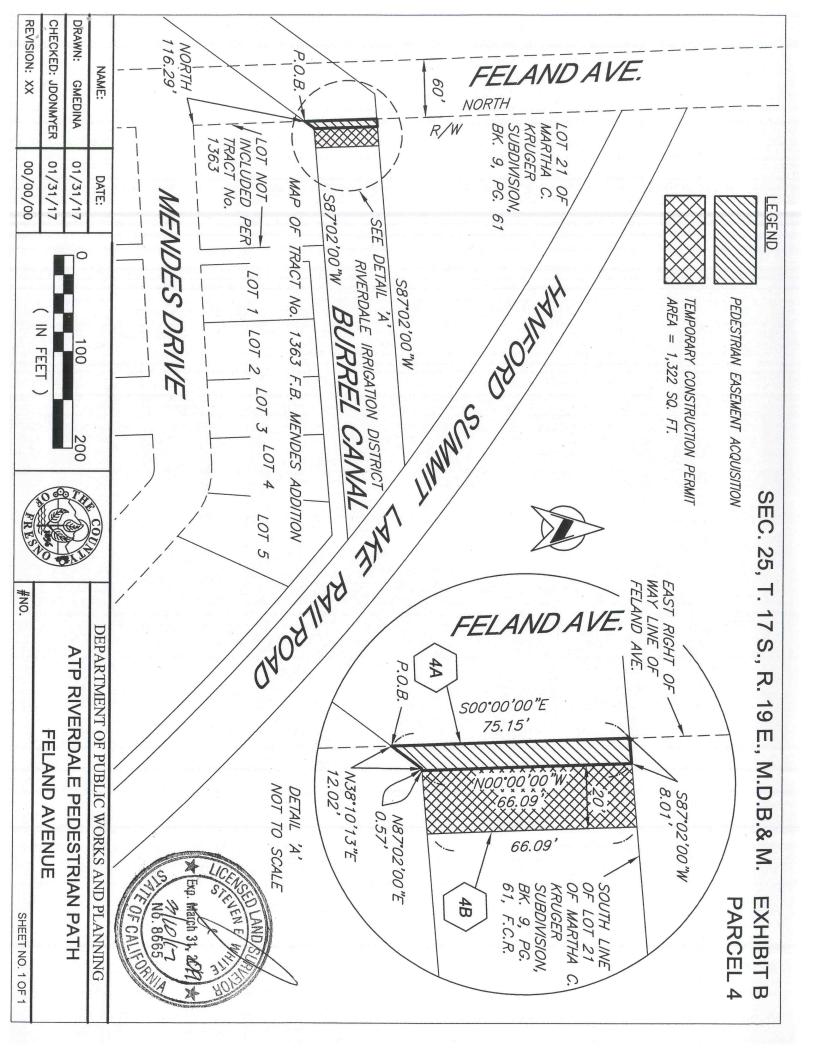

# Parcel 04A Portion of Burrel Canal

### Exhibit 'A'

That portion of Section 25, Township 17 South, Range 19 East, Mount Diablo Base and Meridian, said portion being in the Burrell Canal, according to the Martha C. Kruger Subdivision Map, recorded in Book 9, Page 61 of Plats, Fresno County Records, in the County of Fresno, State of California, described as follows:

BEGINNING at a point on the West line of that Lot, shown as Not Included, according to the Map of Tract No. 1363, F.B. Mendes Addition, recorded in Book 16, Pages 91 of Plats, Fresno County Records; North 00°00'00" East, a distance of 116.29 feet along said West line from the Southwest corner of said Lot, shown as Not Included;

- 1) Thence, leaving said West line, North 38°10'13" East, along the most Northwesterly line of said Lot, shown as Not Included, a distance of 12.02 feet to a corner on the North line of said Lot;
- 2) Thence, North 87°02'00" East, along the North line of said Lot, a distance of 0.57 feet;
- 3) Thence, North 00°00'00" West, parallel with and 8 feet East of the East Right of Way line of Feland Avenue, a distance of 66.09 feet to the South line of Lot 21 of said Martha C. Kruger Subdivision;
- 4) Thence, South 87°02'00" West, along said South line, a distance of 8.01 feet to the East line of a 60 feet strip of Right of Way, being Feland Avenue;
- 5) Thence, South 00°00'00" East, along said East Right of Way line of Feland Avenue, a distance of 75.15 feet to the TRUE POINT OF BEGINNING

Containing 0.013 acre of land more or less.

A notary public or other officer completing this certificate verifies only the identity of the individual who signed the document to which this certificate is attached, and not the truthfulness, accuracy or validity of that document. State of California County of before me, \_\_\_\_\_\_, A Notary Public personally appeared who proved to me on the basis of satisfactory evidence to be the person(s) whose name(s) is/are subscribed to the within instrument and acknowledged to me that he/she/they executed the same in his/her/their authorized capacity(ies), and that by his/her/their signature(s) on the instrument the person(s), or the entity upon behalf of which the person(s) acted, executed the instrument. I certify under PENALTY OF PERJURY under the laws of the State of California that the foregoing paragraph is true and correct. WITNESS my hand and official seal. Signature (Seal) COUNTY CLERK ACKNOWLEDGEMENT FORM A notary public or other officer completing this certificate verifies only the identity of the individual who signed the document to which this certificate is attached, and not the truthfulness, accuracy or validity of that document. State of California County of Fresno DANG COALLY, Deputy County Clerk personally appeared who proved to me on the basis of satisfactory evidence to be the person(s) whose name(s) is/are subscribed to the within instrument and acknowledged to me that he/she/they executed the same in his/her/their authorized capacity(ies), and that by his/her/their signature(s) on the instrument the person(s), or the entity upon behalf of which the person(s) acted, executed the instrument. I certify under PENALTY OF PERJURY under the laws of the State of California that the foregoing paragraph is true and correct. WITNESS my hand and official seal, BRANDI L. ORTH County Clerk ( (Seal) CENTIFICATE OF ACCEPTANCE This is to certify that the interest in real property conveyed by this deed to the County of Fresno, a Governmental Agency, is and the Grantee consents to the recordation thereof.