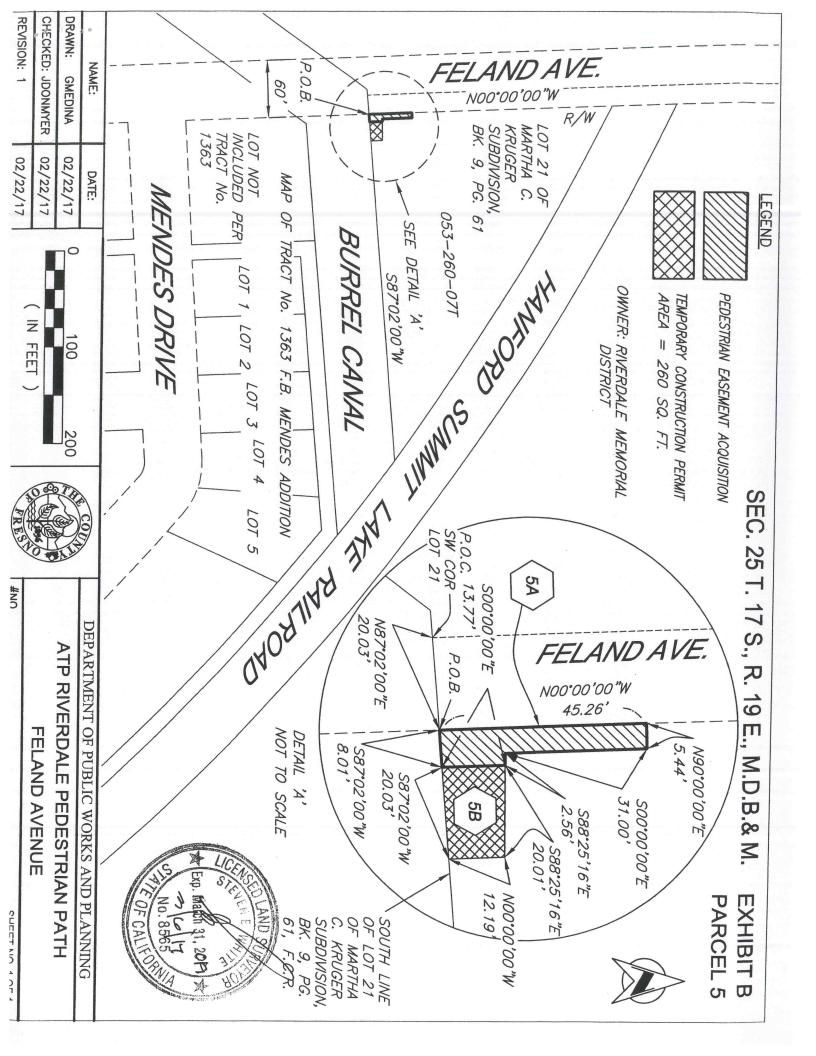

# ATP Riverdale Pedestrian Path

# Parcel 05A Portion of APN 053-260-07T

# Exhibit 'A'

That portion of Lot 21 of the Martha C. Kruger Subdivision Map, recorded in Book 9, Page 61 of Plats, Fresno County Records, in Section 25, Township 17 South, Range 19 East, Mount Diablo Base and Meridian, in the County of Fresno, State of California, described as follows:

BEGINNING at a point on the South line of said Lot 21, North 87°02'00" East, a distance of 20.03 feet along said South line from the Southwest corner of said Lot 21;

- 1) Thence, leaving said South line, North 00°00'00" West, along the East line of a 60 feet strip of Right of Way, being Feland Avenue, a distance of 45.26 feet;
- 2) Thence, North 90°00'00" East, a distance of 5.44 feet;
- 3) Thence, South 00°00'00" East, parallel with said East line of a 60 feet strip, a distance of 31.00 feet;
- 4) Thence, South 88°25'16" East, a distance of 2.56 feet;
- 5) Thence, South 00°00'00" East, Parallel with said East line of a 60 feet strip, a distance of 13.77 feet to the South line of said Lot 21;
- 6) Thence, South 87°02'00" West, along said South line, a distance of 8.01 feet to the TRUE POINT OF BEGINNING

Containing <u>0.006</u> acre of land more or less.

A notary public or other officer completing this certificate verifies only the identity of the individual who signed the document to

which this certificate is attached, and not the truthfulness, accuracy or validity of that document. State of California County of , A Notary Public personally appeared who proved to me on the basis of satisfactory evidence to be the person(s) whose name(s) is/are subscribed to the within instrument and acknowledged to me that he/she/they executed the same in his/her/their authorized capacity(ies), and that by his/her/their signature(s) on the instrument the person(s), or the entity upon behalf of which the person(s) acted, executed the instrument. I certify under PENALTY OF PERJURY under the laws of the State of California that the foregoing paragraph is true and correct. WITNESS my hand and official seal. Signature (Seal) COUNTY CLERK ACKNOWLEDGEMENT FORM A notary public or other officer completing this certificate verifies only the identity of the individual who signed the document to which this certificate is attached, and not the truthfulness, accuracy or validity of that document. State of California County of Fresno before me, Donna Conky, Deputy County Clerk personally appeared who proved to me on the basis of satisfactory evidence to be the person(s) whose name(s) is/are subscribed to the within instrument and acknowledged to me that he/she/they executed the same in his/her/their authorized capacity(ies), and that by his/her/their signature(s) on the instrument the person(s), or the entity upon behalf of which the person(s) acted, executed the instrument. I certify under PENALTY OF PERJURY under the laws of the State of California that the foregoing paragraph is true and correct. WITNESS my hand and official seal, BRANDI L. ORTH County Clerk (Seal)