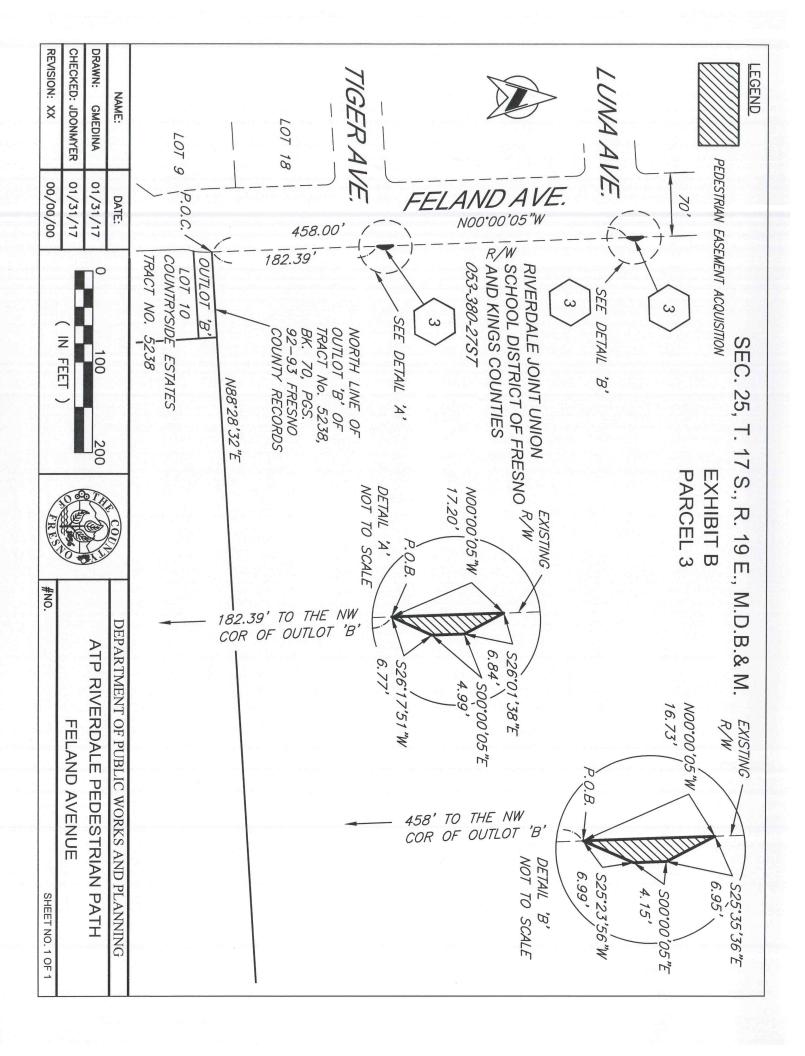

# Parcel 03 Portion of APN 053-380-27ST

# Exhibit 'A'

Those portions of Lot 14 of Marha C. Kruger Subdivision, according to the map thereof recorded in Book 9, Page 61 of Plats, Fresno County Records, in Section 25, Township 17 South, Range 19 East, Mount Diablo Base and Meridian, in the County of Fresno, State of California, described as follows:

COMMENCING at the Northwest corner of Outlot B of Countryside Estates, Tract No. 5238, according to the map thereof recorded in Book 70, Pages 92-93 of Plats, Fresno County Records; thence, North 00°00'05" West, along the existing East Right of Way line of South Feland Avenue, a distance of 182.39 feet to the TRUE POINT OF BEGINNING;

- 1) Thence, North 00°00'05" West, along said existing East Right of Way line, a distance of 17.20 feet;
- 2) Thence, South 26°01'38" East, a distance of 6.84 feet;
- 3) Thence, South 00°00'05" East, a distance of 4.99 feet;
- 4) Thence, South 26°17'51" West, a distance of 6.77 feet to the TRUE POINT OF BEGINNING

Containing **0.0008** acre of land more or less.

Together with the following described parcel:

COMMENCING at the Northwest corner of Outlot B of Country Estates, Tract No. 5238, according to the map thereof recorded in Book 70, Pages 92-93 of Plats, Fresno County Records; thence, North 00°00'05" West, along the existing East Right of Way line of South Feland Avenue, a distance of 458.00 feet to the TRUE POINT OF BEGINNING;

- 1) Thence, North 00°00'05" West, along said existing East Right of Way line, a distance of 16.73 feet;
- 2) Thence, South 25°35'36" East, a distance of 6.95 feet;
- 3) Thence, South 00°00'05" East, a distance of 4.15 feet;
- 4) Thence, South 25°23'56" West, a distance of 6.99 feet to the TRUE POINT OF BEGINNING

Containing **0.0007** acre of land more or less.

A notary public or other officer completing this certificate verifies only the identity of the individual who signed the document to which this certificate is attached, and not the truthfulness, accuracy or validity of that document. State of California County of Fresido On 3/24/1017 before me, Jumes O. Petty TR. A Notary Public personally appeared who proved to me on the basis of satisfactory evidence to be the person(s) whose name(s) are subscribed to the within instrument and acknowledged to me that be she/they executed the same in his/her/their authorized capacity/ies), and that by his/her/their signature(s) on the instrument the person(s), or the entity upon behalf of which the person(s) acted, executed the instrument. I certify under PENALTY OF PERJURY under the laws of the State of California that the foregoing paragraph is true JAMES O. PETTY JR. and correct. Commission # 2080866 Notary Public - California WITNESS my hand and official seal. Fresno County My Comm. Expires Oct 4, 2018 (Seal) COUNTY CLERK ACKNOWLEDGEMENT FORM A notary public or other officer completing this certificate verifies only the identity of the individual who signed the document to which this certificate is attached, and not the truthfulness, accuracy or validity of that document. State of California County of Fresno . Deputy County Clerk personally appeared who proved to me on the basis of satisfactory evidence to be the person(s) whose name(s) is/are subscribed to the within instrument and acknowledged to me that he/she/they executed the same in his/her/their authorized capacity(ies), and that by his/her/their signature(s) on the instrument the person(s), or the entity upon behalf of which the person(s) acted, executed the instrument. I certify under PENALTY OF PERJURY under the laws of the State of California that the foregoing paragraph is true and correct. WITNESS my hand and official seal, BRANDI L. ORTH County Clerk Deputy (Seal) CERTIFICATE OF ACCEPTANCE This is to certify that the interest in real property conveyed by this deed to the County of Fresno, a Governmental Agency, is hereby accepted by action of the Board of Supervisors of said County of Fresno on April 4 2017 and the Grantee consents to the recordation thereof. BERNICE E. SEIDEL