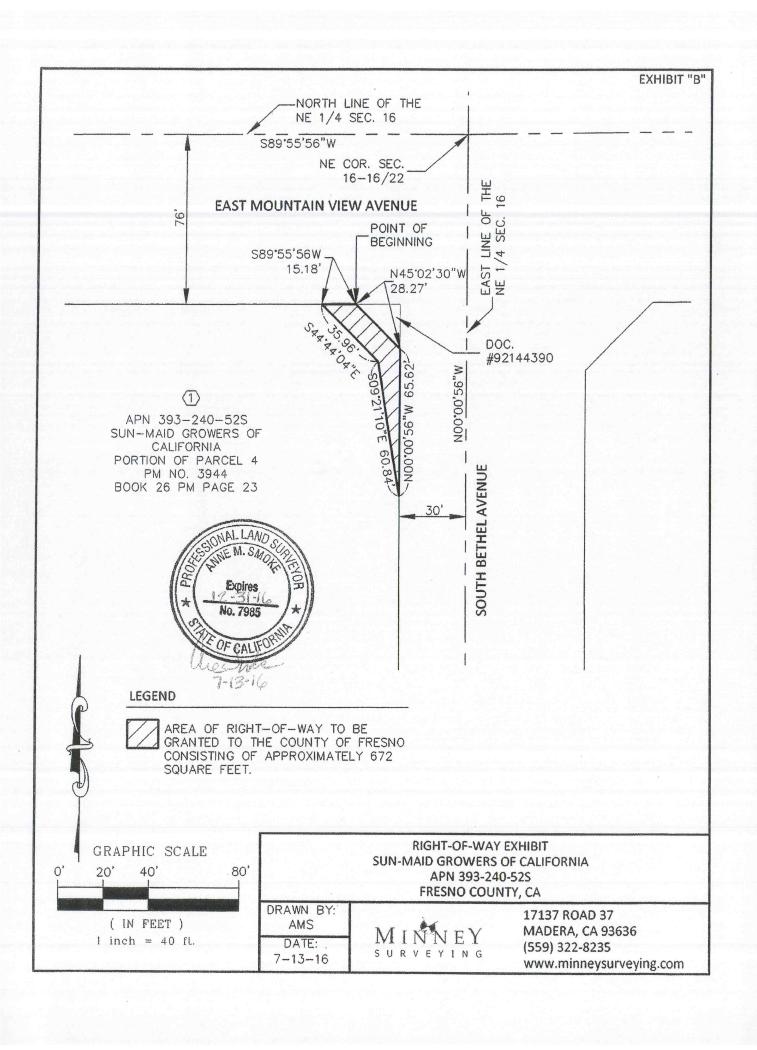

## INTERSECTION OF BETHEL & MOUNTAIN VIEW AVENUES

Parcel 1 Portion of APN 393-240-52S

# EXHIBIT "A" LEGAL DESCRIPTION

That portion of Parcel 4 of Parcel Map No. 3944, filed in Book 26 of Parcel Maps, at Page 23, Fresno County Records, situated in the County of Fresno, State of California, more particularly described as follows:

**BEGINNING** at the Northwesterly corner of the easement granted to the County of Fresno in the document recorded September 22, 1992, as Document No. 92144390, Official Records of Fresno County, said point lying on the North line of said Parcel 4;

Thence, along the North line of said Parcel 4, South 89°55′56" West, 15.18 feet;

Thence, South 44°44'04" East, 35.96 feet;

Thence, South 09°21'10" East, 60.84 feet to a point on the East line of said Parcel 4;

Thence, along the East line of said Parcel 4, North 00°00′56″ West, 65.62 feet to the Southeasterly corner of said easement granted to the County of Fresno:

Thence, along the Southwesterly line of said easement granted to the County of Fresno, North 45°02'30" West, 28.27 feet to the **POINT OF BEGINNING**.

Consisting of approximately 672 square feet, more or less.

Anne M. Smoke, PLS 7985

Lic. Exp. 12/31/2016

Date

Recording Requested By: County of Fresno

When Recorded Mail To:

County of Fresno, Department of Public Works and Planning Design Division (Real Property) 2220 Tulare Street, 6<sup>th</sup> Floor Fresno, CA 93721