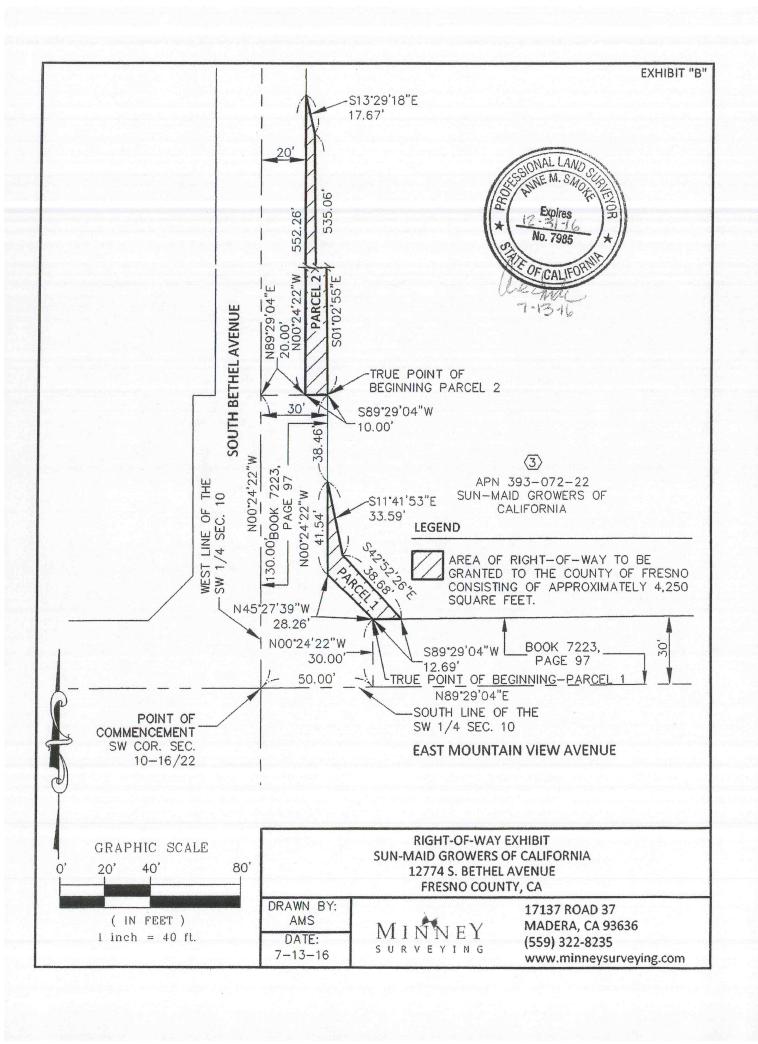

## INTERSECTION OF BETHEL & MOUNTAIN VIEW AVENUES

Parcel 2 Portion of APN 393-073-12

# EXHIBIT "A" LEGAL DESCRIPTION

That portion the East half of the Southeast quarter of the Southeast quarter of Section 9, Township 16 South, Range 22 East, Mount Diablo Base and Meridian, situated in the County of Fresno, State of California, more particularly described as follows:

COMMENCING for reference at the Southeast corner of said Section 9; thence, along the South line of the Southeast quarter of said Section 9, South 89°55′56″ West, 50.00 feet to a point on a line parallel with and 50.00 feet West of the East line of the Southeast quarter of said Section 9; thence, along said parallel line, North 00°24′22″ West, 30.00 feet to an angle point in the Northerly line of the parcel granted to the County of Fresno in the document recorded January 23, 1979 in Book 7204, Page 946 as Document No. 8780, Official Records of Fresno County, said point being the TRUE POINT OF BEGINNING;

Thence, along the Northerly line of said parcel granted to the County of Fresno, South 89°55′56" West, 7.05 feet;

Thence, North 42°52′26" East, 36.54 feet to a point on a line parallel with and 32.00 feet West of the East line of the Southeast guarter of said Section 9;

Thence, along last said parallel line, North 00°24'22" West, 130.91 feet;

Thence, North 00°33'05" East, 478.64 feet;

Thence, North 13°29'18" East 16.66 feet to a point on the Westerly line of said parcel granted to the County of Fresno;

Thence, along the Westerly and Northerly lines of said parcel granted to the County of Fresno, the following four (4) courses and distances:

- 1) South 00°24'22" East, 552.47 feet;
- 2) South 89°56'18" West, 10.00 feet;
- 3) South 00°24′22″ East, 80.00 feet;
- 4) South 44°45'47" West, 28.20 feet to the TRUE POINT OF BEGINNING.

Consisting of approximately 4,888 square feet, more or less.

Anne M. Smoke, PLS 7985

Lic. Exp. 12/31/2016

7-13-16

Date

Recording Requested By: County of Fresno

When Recorded Mail To:

County of Fresno, Department of Public Works and Planning Design Division (Real Property) 2220 Tulare Street, 6<sup>th</sup> Floor Fresno, CA 93721