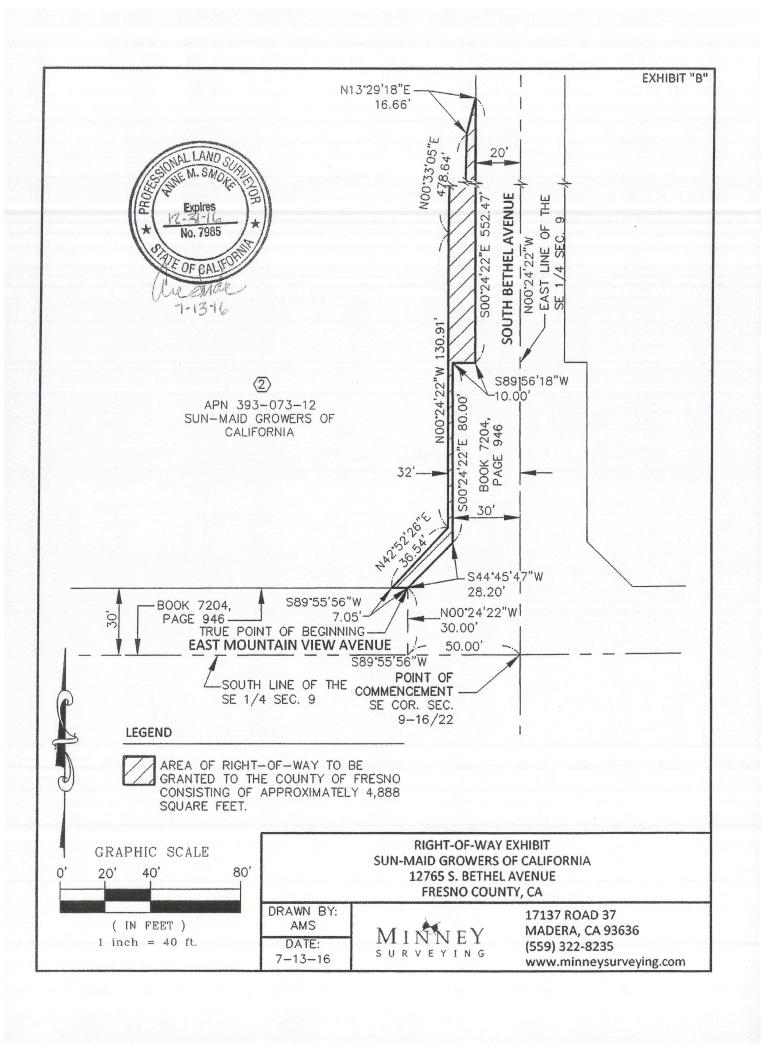

## INTERSECTION OF BETHEL & MOUNTAIN VIEW AVENUES

Parcel 2 Portion of APN 393-073-12

# EXHIBIT "A" LEGAL DESCRIPTION

That portion the East half of the Southeast quarter of the Southeast quarter of Section 9, Township 16 South, Range 22 East, Mount Diablo Base and Meridian, situated in the County of Fresno, State of California, more particularly described as follows:

COMMENCING for reference at the Southeast corner of said Section 9; thence, along the South line of the Southeast quarter of said Section 9, South 89°55′56″ West, 50.00 feet to a point on a line parallel with and 50.00 feet West of the East line of the Southeast quarter of said Section 9; thence, along said parallel line, North 00°24′22″ West, 30.00 feet to an angle point in the Northerly line of the parcel granted to the County of Fresno in the document recorded January 23, 1979 in Book 7204, Page 946 as Document No. 8780, Official Records of Fresno County, said point being the TRUE POINT OF BEGINNING;

Thence, along the Northerly line of said parcel granted to the County of Fresno, South 89°55′56" West, 7.05 feet;

Thence, North 42°52′26" East, 36.54 feet to a point on a line parallel with and 32.00 feet West of the East line of the Southeast guarter of said Section 9;

Thence, along last said parallel line, North 00°24'22" West, 130.91 feet;

Thence, North 00°33'05" East, 478.64 feet;

Thence, North 13°29'18" East 16.66 feet to a point on the Westerly line of said parcel granted to the County of Fresno;

Thence, along the Westerly and Northerly lines of said parcel granted to the County of Fresno, the following four (4) courses and distances:

- 1) South 00°24'22" East, 552.47 feet;
- 2) South 89°56'18" West, 10.00 feet;
- 3) South 00°24′22″ East, 80.00 feet;
- 4) South 44°45'47" West, 28.20 feet to the TRUE POINT OF BEGINNING.

Consisting of approximately 4,888 square feet, more or less.

Anne M. Smoke, PLS 7985

Lic. Exp. 12/31/2016

7-13-16

Date

Recording Requested By: County of Fresno

When Recorded Mail To:

County of Fresno, Department of Public Works and Planning Design Division (Real Property) 2220 Tulare Street, 6<sup>th</sup> Floor Fresno, CA 93721