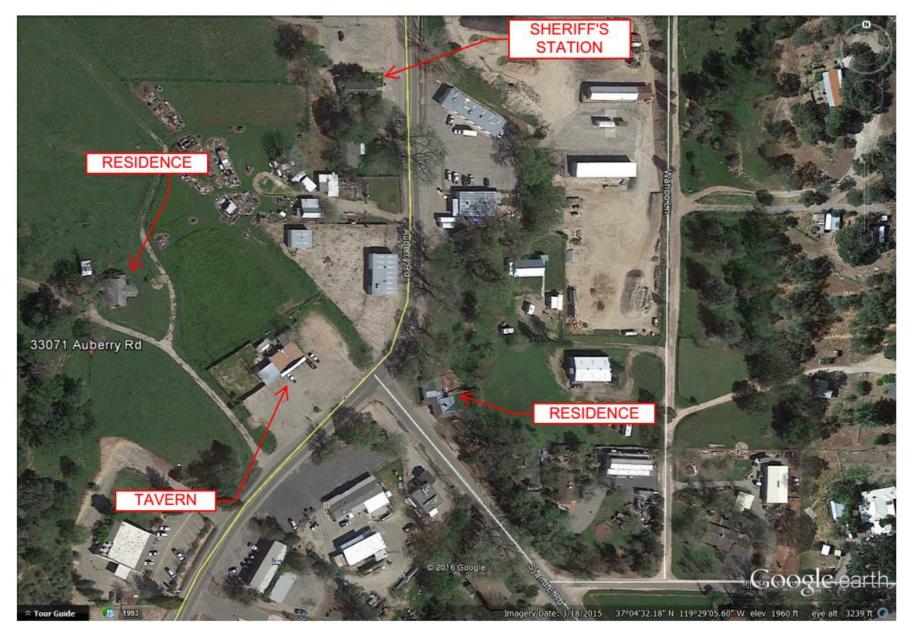

E

- \* The petitioner provided a written request, which is included within the agenda item. The applicant is available for questions.
- \* The Department of Public Works was contacted. There are no zoning issues relating to this application; however, all music shall adhere to the Fresno County noise ordinance and typically, any outdoor amplified music should cease by 10pm.
- \* The Environmental Health Division of the Department of Public Health was contacted. Live or amplified outdoor music will exceed applicable noise level standards unless noise-reducing measures between the Tavern and the residences nearby are installed.
- \* The Fresno County Sheriff's Department was contacted and reviewed this application. Staff is available for questions.

#### Aerial View of Peitioner's Location



























NO THANKS

KS YES