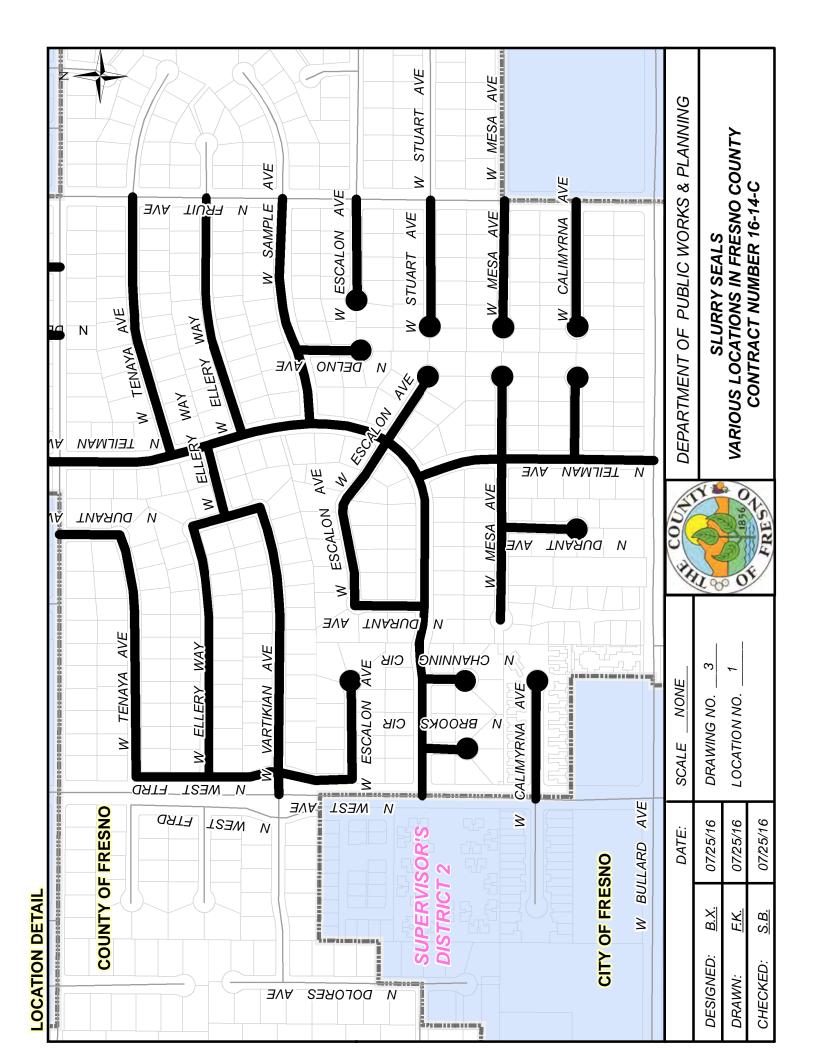

### FRESNO COUNTY DEPARTMENT OF PUBLIC WORKS AND PLANNING

CONTRACT NO. 16-14-C SLURRY SEAL COATS

PROJECT DETAILS

LOCATION 1 (CONTINUED)

| NO. | ROAD NAME         | START                  | END       | LENGTH | WIDTH | SURFACE<br>AREA (SY) | SLURRY<br>SEAL<br>(TON) | REMARKS                          | PAVEMENT MARKINGS      |
|-----|-------------------|------------------------|-----------|--------|-------|----------------------|-------------------------|----------------------------------|------------------------|
| 91  | Teilman           | Calimyrna              | Mesa      | 0.062  | 36.00 | 1309                 | 10.4                    | Place advance notification sign. |                        |
| 92  | Teilman           | Mesa                   | Stuart    | 0.074  | 36.00 | 1563                 | 12.5                    | Place advance notification sign. |                        |
| 93  | Teilman           | Stuart                 | Escalon   | 0.043  | 36.00 | 908                  | 7.2                     | Place advance notification sign. |                        |
| 94  | Teilman           | Escalon                | Sample    | 0.069  | 36.00 | 1457                 | 11.6                    | Place advance notification sign. |                        |
| 95  | Teilman           | Sample                 | Ellery    | 0.091  | 36.00 | 1922                 | 15.3                    | Place advance notification sign. |                        |
| 96  | Teilman           | Ellery                 | Tenaya    | 0.030  | 36.00 | 634                  | 5.0                     | Place advance notification sign. |                        |
| 97  | Teilman           | Tenaya                 | Sierra    | 0.092  | 36.00 | 1943                 | 15.6                    | Place advance notification sign. |                        |
| 98  | Teilman           | Sierra                 | Menlo     | 0.148  | 32.00 | 2778                 | 22.1                    | Place advance notification sign. | Fire hydrant reflector |
| 99  | Teilman           | Menlo                  | Paul      | 0.054  | 32.50 | 1030                 | 8.2                     | Place advance notification sign. |                        |
| 100 | Teilman           | Paul                   | Palo Alto | 0.054  | 32.50 | 1030                 | 8.2                     | Place advance notification sign. |                        |
| 101 | Tenaya            | Poplar                 | Bergeron  | 0.053  | 32.90 | 1023                 | 8.1                     | Place advance notification sign. |                        |
| 102 | Tenaya            | Fruit                  | Teilman   | 0.221  | 32.00 | 4149                 | 33.2                    | Place advance notification sign. |                        |
| 103 | Tenaya            | Durant                 | West      | 0.207  | 32.40 | 3935                 | 31.4                    | Place advance notification sign. |                        |
| 104 | Vartikian         | Del Mar                | Poplar    | 0.044  | 33.20 | 857                  | 6.8                     | Place advance notification sign. |                        |
| 105 | Vartikian         | Poplar                 | College   | 0.105  | 32.20 | 1984                 | 15.9                    | Place advance notification sign. |                        |
| 106 | Vartikian         | College                | Maroa     | 0.119  | 32.30 | 2255                 | 18.0                    | Place advance notification sign. |                        |
| 107 | Vartikian         | Maroa                  | Colonial  | 0.221  | 32.40 | 4201                 | 33.6                    | Place advance notification sign. |                        |
| 108 | Vartikian         | Durant                 | West      | 0.242  | 32.40 | 4600                 | 36.7                    | Place advance notification sign. | Restripe Stop Bar      |
| 109 | West (E Frontage) | Escalon                | Vartikian | 0.061  | 30.00 | 1074                 | 8.5                     | Place advance notification sign. |                        |
| 110 | West (E Frontage) | Vartikian              | Ellery    | 0.062  | 30.00 | 1091                 | 8.8                     | Place advance notification sign. |                        |
| 111 | West (E Frontage) | Ellery                 | Tenaya    | 0.061  | 30.00 | 1074                 | 8.5                     | Place advance notification sign. |                        |
| 112 | Wilson            | Bullard                | Stuart    | 0.157  | 36.10 | 3325                 | 26.6                    | Place advance notification sign. | Restripe Stop Bar      |
| 113 | Wilson            | Stuart                 | Escalon   | 0.061  | 36.10 | 1292                 | 10.3                    | Place advance notification sign. |                        |
| 114 | Winchester        | Bullard                | Mesa      | 0.101  | 32.50 | 1926                 | 15.3                    | Place advance notification sign. |                        |
|     | SUB               | TOTAL LOCATION 1 (THIS | SHEET)    | 1.441  |       | 27612                | 377.8                   |                                  |                        |
|     |                   |                        |           |        |       |                      | Γ                       | T                                | T                      |
|     |                   | TOTAL LOCATION 1       |           | 10.405 |       | 206396               | 1640                    |                                  |                        |