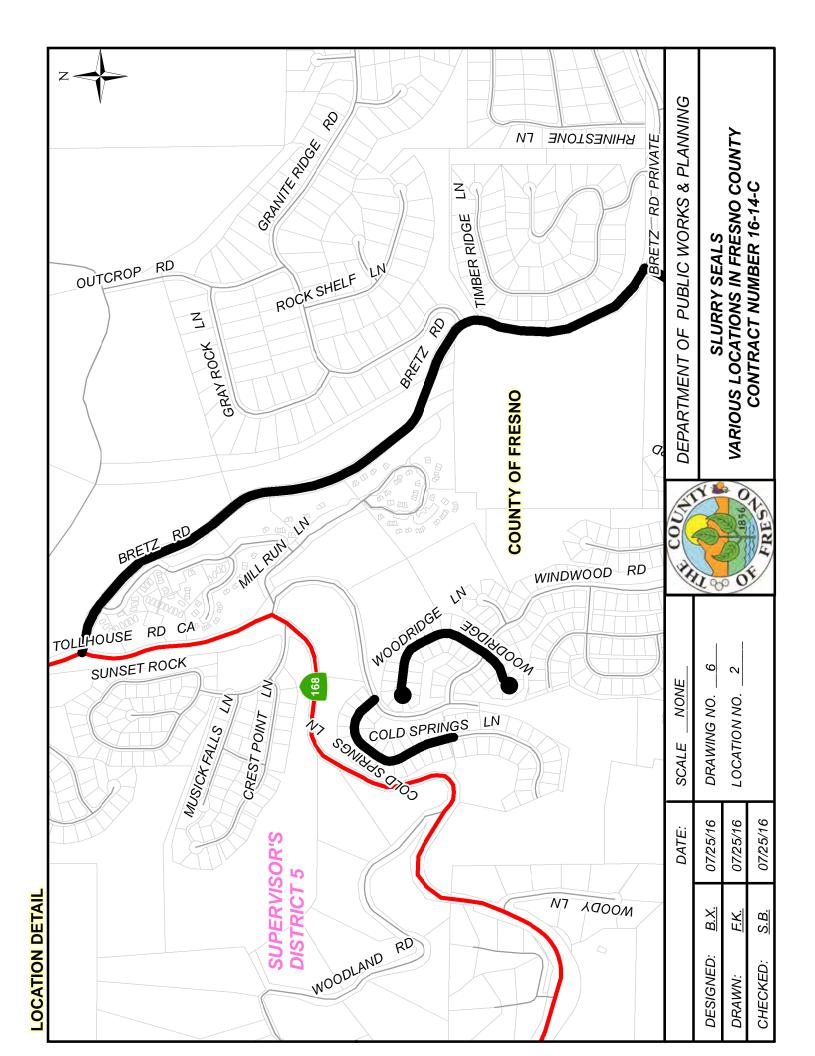

FRESNO COUNTY DEPARTMENT OF PUBLIC WORKS AND PLANNING CONTRACT NO. 16-14-C SLURRY SEAL COATS

PROJECT DETAILS

ADDITIVE 5A - COUNTY SERVICE AREA 35 O "A"

| NO.               | ROAD NAME      | START                 | END           | LENGTH | WIDTH | SURFACE<br>AREA (SY) | SLURRY<br>SEAL<br>(TON) | REMARKS                          | PAVEMENT MARKINGS |
|-------------------|----------------|-----------------------|---------------|--------|-------|----------------------|-------------------------|----------------------------------|-------------------|
| 217               | Out Crop       | CSA District Boundary | Granite Ridge | 0.091  | 28.00 | 1495                 | 11.9                    | Place advance notification sign. |                   |
| 218               | Rock Shelf     | Granite Ridge         | End of Road   | 0.251  | 24.00 | 3534                 | 28.2                    | Place advance notification sign. |                   |
| 219               | Gray Rock      | Outcrop               | Granite Ridge | 0.354  | 24.00 | 4984                 | 39.8                    | Place advance notification sign. |                   |
| 220               | Split Rock     | Rock Shelf            | End of Road   | 0.068  | 24.00 | 957                  | 7.6                     | Place advance notification sign. |                   |
| 221               | Granite Ledge  | Granite Ridge         | End of Road   | 0.074  | 24.00 | 1042                 | 8.3                     | Place advance notification sign. |                   |
| 222               | Granite Oaks   | Granite Ridge         | End of Road   | 0.058  | 24.00 | 817                  | 6,5                     | Place advance notification sign. |                   |
| 223               | Granite Circle | Granite Ridge         | End of Road   | 0.583  | 24.00 | 8209                 | 65.5                    | Place advance notification sign. |                   |
| 224               | Granite Rim    | Granite Ridge         | End of Road   | 0.077  | 24.00 | 1084                 | 8.7                     | Place advance notification sign. |                   |
| TOTAL ADDITIVE 5A |                |                       |               | 1.556  |       | 22122                | 177                     |                                  |                   |

ADDITIVE 6A - COUNTY SERVICE AREA 35 O "B"

| NO.               | ROAD NAME     | START                                                                              | END      | LENGTH | WIDTH | SURFACE<br>AREA (SY) | SLURRY<br>SEAL<br>(TON) | REMARKS                          | PAVEMENT MARKINGS |
|-------------------|---------------|------------------------------------------------------------------------------------|----------|--------|-------|----------------------|-------------------------|----------------------------------|-------------------|
| 225               | Granite Ridge | CSA District Boundary                                                              | Pinnacle | 0.931  | 28.00 | 15293                | 122.1                   | Place advance notification sign. |                   |
| 226               | Pinnacle      | End of Road 1 End of Road 2 0.326 28.00 5355 42.7 Place advance notification sign. |          |        |       |                      |                         |                                  |                   |
| TOTAL ADDITIVE SA |               |                                                                                    | 1.257    |        | 20648 | 165                  |                         |                                  |                   |

FRESNO COUNTY DEPARTMENT OF PUBLIC WORKS AND PLANNING CONTRACT NO. 16-14-C SLURRY SEAL COATS PROJECT DETAILS

ADDITIVE 7A - COUNTY SERVICE AREA 35 O "AT"

| NO.               | ROAD NAME          | START            | END         | LENGTH | WIDTH | SURFACE<br>AREA (SY) | SLURRY<br>SEAL<br>(TON) | REMARKS                                                        | PAVEMENT MARKINGS |
|-------------------|--------------------|------------------|-------------|--------|-------|----------------------|-------------------------|----------------------------------------------------------------|-------------------|
| 227               | Blue Canyon Road   | Canyon Vista     | Bretz       | 0.447  | 28.00 | 7592                 |                         | Place advance notification sign. Slurry seal entire cul-de-sac |                   |
| 228               | Forest Run Lane    | Blue Canyon Road | End of Road | 0.092  | 24.00 | 1573                 |                         | Place advance notification sign. Slurry seal entire cul-de-sac |                   |
| 229               | Summit Crest Court | Blue Canyon Road |             | 0.055  | 28.00 | 1153                 |                         | Place advance notification sign. Slurry seal entire cul-de-sac |                   |
| 230               | Rush Creek Lane    | Blue Canyon Road | End of Road | 0.060  | 24.00 | 1123                 |                         | Place advance notification sign. Slurry seal entire cul-de-sac |                   |
| 231               | Bretz Camp Lane    | Blue Canyon Road | End of Road | 0.075  | 24.00 | 1334                 |                         | Place advance notification sign. Slurry seal entire cul-de-sac |                   |
| TOTAL ADDITIVE 7A |                    |                  |             | 0.729  |       | 12775                | 102                     |                                                                |                   |