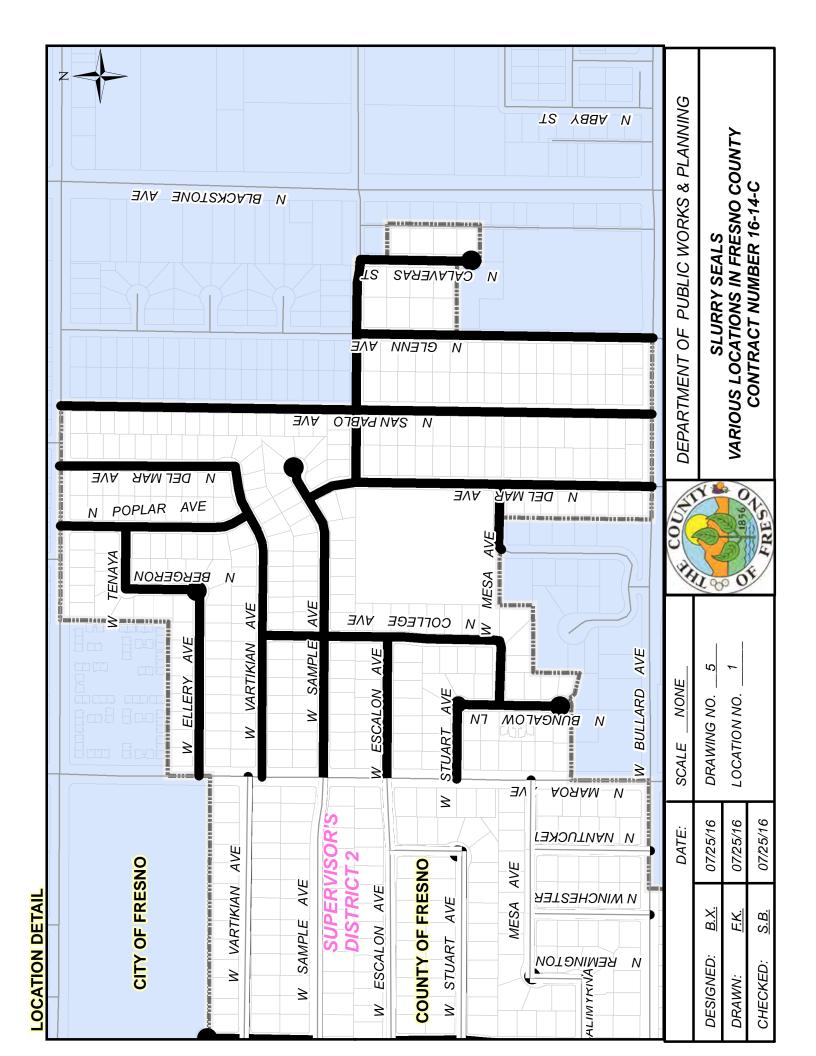

### LOCATION 2

| NO. | ROAD NAME        | START          | END            | LENGTH | WIDTH | SURFACE<br>AREA (SY) | SLURRY<br>SEAL<br>(TON) | REMARKS                                                         | PAVEMENT MARKINGS |
|-----|------------------|----------------|----------------|--------|-------|----------------------|-------------------------|-----------------------------------------------------------------|-------------------|
| 159 | BLACK OAK        | BRETZ          | HANGING BRANCH | 0.302  | 36.00 | 6378                 | 50.9                    | Place advance notification sign.                                |                   |
| 160 | BLACK OAK        | HANGING BRANCH | END MAINT RD   | 0.027  | 36.00 | 570                  | 4.5                     | Place advance notification sign. Slurry seal entire cul-de-sac. |                   |
| 161 | BLUE MEADOW      | END MAINT RD   | HANGING BRANCH | 0.091  | 24.00 | 1559                 | 12.5                    | Place advance notification sign. Slurry seal entire cul-de-sac  |                   |
| 162 | BRETZ            | SSR 168        | BLACK OAK      | 1.014  | 20.70 | 12314                | 98.3                    | Place advance notification sign                                 |                   |
| 163 | HANGING BRANCH   | ROCKLEDGE      | BLUE MEADOW    | 0.168  | 34.40 | 3390                 | 27.1                    | Place advance notification sign                                 |                   |
| 164 | HANGING BRANCH   | BLUE MEADOW    | SMOKE TREE     | 0.072  | 35,50 | 1500                 | 11.9                    | Place advance notification sign                                 |                   |
| 165 | HANGING BRANCH   | SMOKE TREE     | BLACK OAK      | 0.149  | 35.50 | 3103                 | 24.7                    | Place advance notification sign                                 |                   |
| 166 | ROCKLEDGE        | SADDLEBACK     | HANGING BRANCH | 0.263  | 34.40 | 5308                 | 42.3                    | Place advance notification sign                                 |                   |
| 167 | ROCKLEDGE        | HANGING BRANCH | END MAINT RD   | 0.172  | 30.00 | 3027                 | 24.2                    | Place advance notification sign. Slurry seal entire cul-de-sac  |                   |
| 168 | SADDLEBACK       | ROCKLEDGE      | END MAINT RD   | 0.459  | 36.50 | 10018                | 79.9                    | Place advance notification sign. Slurry seal entire cul-de-sac  |                   |
| 169 | SMOKE TREE       | HANGING BRANCH | END MAINT RD   | 0.060  | 30.20 | 1063                 | 8.4                     | Place advance notification sign. Slurry seal entire cul-de-sac  |                   |
| 170 | COLD SPRINGS LN  | END MAINT RD   | OCKENDEN RANCH | 0.220  | 31.50 | 4290                 | 34.2                    | Place advance notification sign. Slurry seal entire cul-de-sac  |                   |
| 171 | WOODRIDGE LANE   | END MAINT RD   | WINDWOOD RD    | 0.045  | 32.60 | 1077                 | 8.5                     | Place advance notification sign. Slurry seal entire cul-de-sac  |                   |
| 172 | WOODRIDGE LANE   | WINDWOOD RD    | END MAINT RD   | 0.184  | 32.30 | 3706                 | 29.6                    | Place advance notification sign. Slurry seal entire cul-de-sac  |                   |
|     | TOTAL LOCATION 2 |                |                | 3.226  |       | 57304                | 457                     |                                                                 |                   |