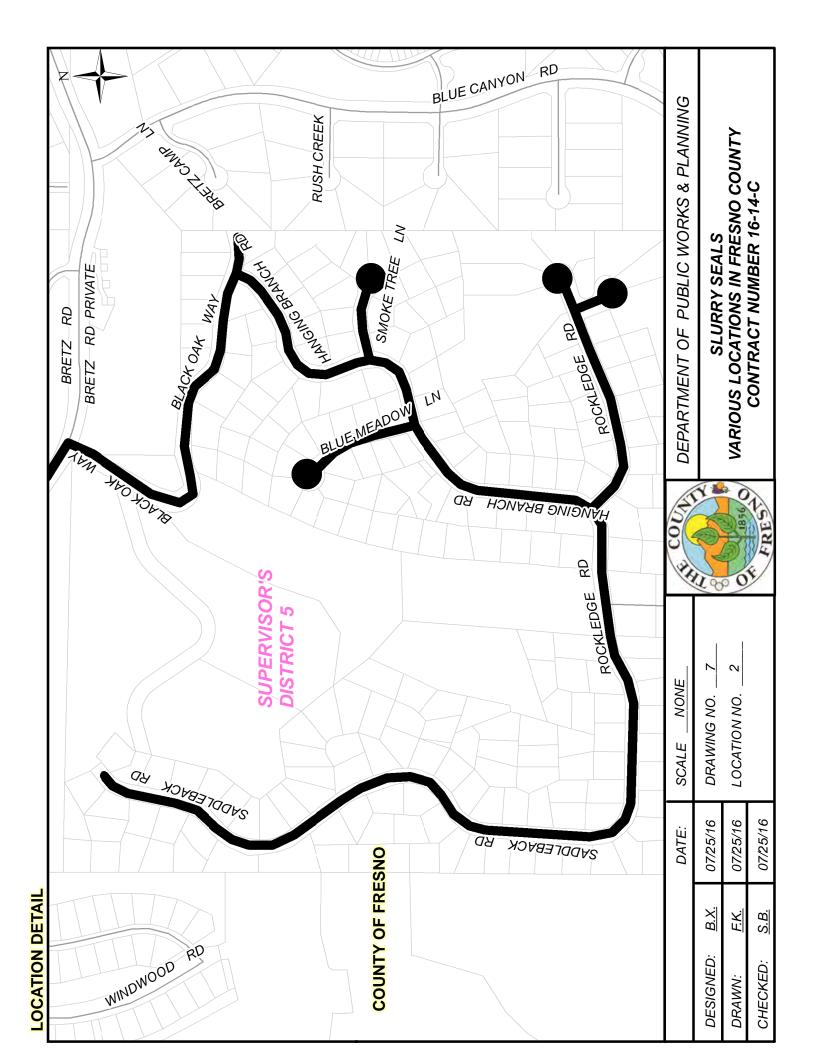

### LOCATION 2

| NO. | ROAD NAME        | START          | END            | LENGTH | WIDTH | SURFACE<br>AREA (SY) | SLURRY<br>SEAL<br>(TON) | REMARKS                                                         | PAVEMENT MARKINGS |
|-----|------------------|----------------|----------------|--------|-------|----------------------|-------------------------|-----------------------------------------------------------------|-------------------|
| 159 | BLACK OAK        | BRETZ          | HANGING BRANCH | 0.302  | 36.00 | 6378                 | 50.9                    | Place advance notification sign.                                |                   |
| 160 | BLACK OAK        | HANGING BRANCH | END MAINT RD   | 0.027  | 36.00 | 570                  | 4.5                     | Place advance notification sign. Slurry seal entire cul-de-sac. |                   |
| 161 | BLUE MEADOW      | END MAINT RD   | HANGING BRANCH | 0.091  | 24.00 | 1559                 | 12.5                    | Place advance notification sign. Slurry seal entire cul-de-sac  |                   |
| 162 | BRETZ            | SSR 168        | BLACK OAK      | 1.014  | 20.70 | 12314                | 98.3                    | Place advance notification sign                                 |                   |
| 163 | HANGING BRANCH   | ROCKLEDGE      | BLUE MEADOW    | 0.168  | 34.40 | 3390                 | 27.1                    | Place advance notification sign                                 |                   |
| 164 | HANGING BRANCH   | BLUE MEADOW    | SMOKE TREE     | 0.072  | 35,50 | 1500                 | 11.9                    | Place advance notification sign                                 |                   |
| 165 | HANGING BRANCH   | SMOKE TREE     | BLACK OAK      | 0.149  | 35.50 | 3103                 | 24.7                    | Place advance notification sign                                 |                   |
| 166 | ROCKLEDGE        | SADDLEBACK     | HANGING BRANCH | 0.263  | 34.40 | 5308                 | 42.3                    | Place advance notification sign                                 |                   |
| 167 | ROCKLEDGE        | HANGING BRANCH | END MAINT RD   | 0.172  | 30.00 | 3027                 | 24.2                    | Place advance notification sign. Slurry seal entire cul-de-sac  |                   |
| 168 | SADDLEBACK       | ROCKLEDGE      | END MAINT RD   | 0.459  | 36.50 | 10018                | 79.9                    | Place advance notification sign. Slurry seal entire cul-de-sac  |                   |
| 169 | SMOKE TREE       | HANGING BRANCH | END MAINT RD   | 0.060  | 30.20 | 1063                 | 8.4                     | Place advance notification sign. Slurry seal entire cul-de-sac  |                   |
| 170 | COLD SPRINGS LN  | END MAINT RD   | OCKENDEN RANCH | 0.220  | 31.50 | 4290                 | 34.2                    | Place advance notification sign. Slurry seal entire cul-de-sac  |                   |
| 171 | WOODRIDGE LANE   | END MAINT RD   | WINDWOOD RD    | 0.045  | 32.60 | 1077                 | 8.5                     | Place advance notification sign. Slurry seal entire cul-de-sac  |                   |
| 172 | WOODRIDGE LANE   | WINDWOOD RD    | END MAINT RD   | 0.184  | 32.30 | 3706                 | 29.6                    | Place advance notification sign. Slurry seal entire cul-de-sac  |                   |
|     | TOTAL LOCATION 2 |                |                | 3.226  |       | 57304                | 457                     |                                                                 |                   |