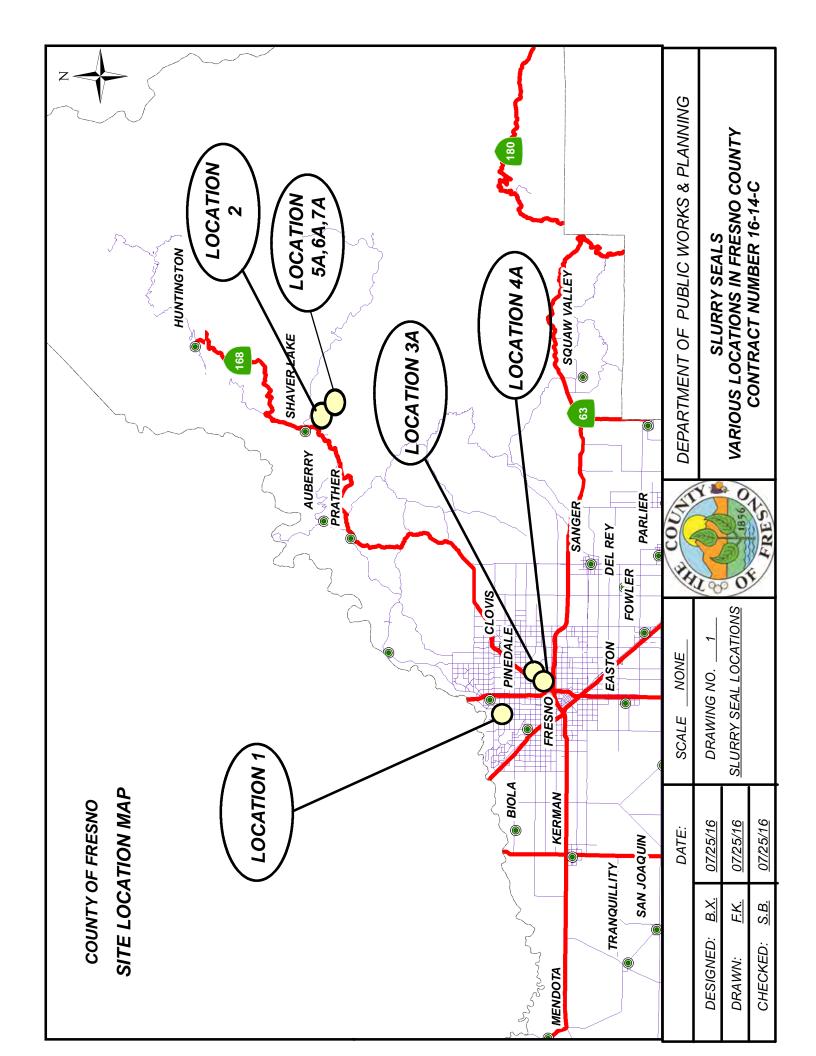

## VARIOUS LOCATIONS IN FRESNO COUNTY

**CONTRACT NUMBER: 16-14-C** 

The work to be done consists, in general, of placing a slurry seal of asphaltic emulsion and sand mixture on various existing roads in Fresno County. The base bid will require the placement of slurry seal over approximately 13.63 miles of roadway. The placement of slurry seal on an additional 12.37 miles of local residential streets in County Islands in the Fresno Metropolitan Area and in the Shaver Lake area is included as additive bids.