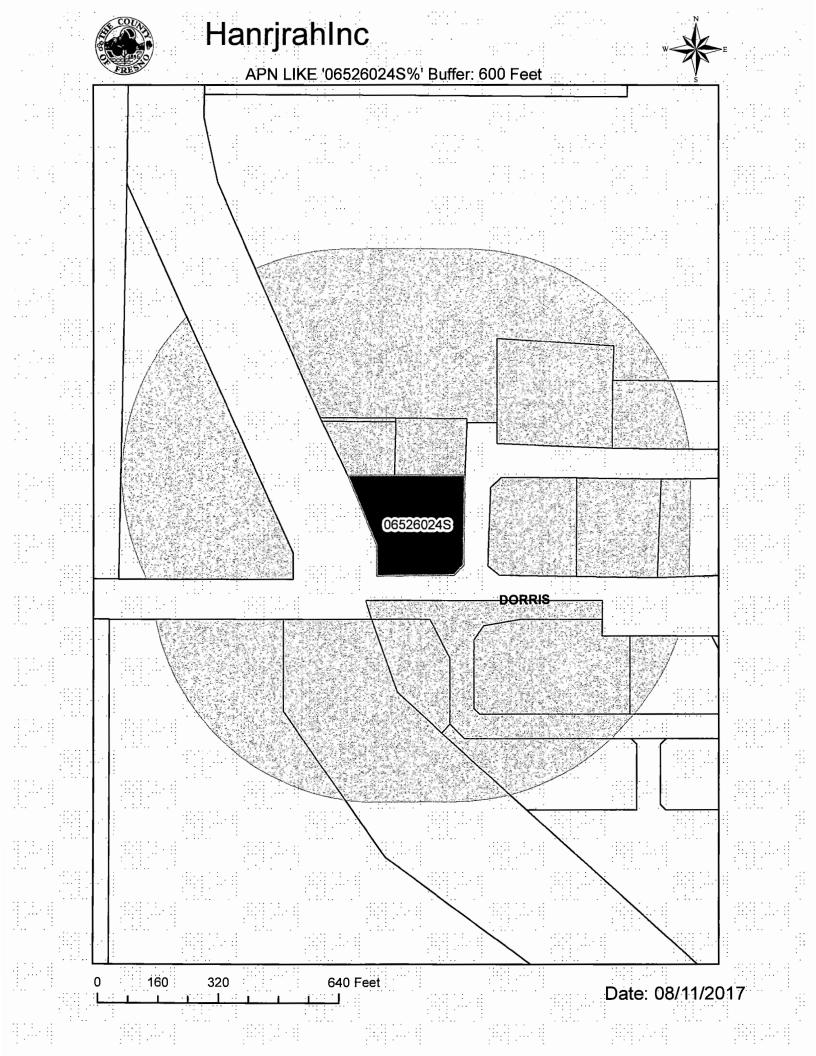

Applicant: Type of License: Location: Hanrjrah, Inc. #20 – Off-Sale Beer & Wine 25430 W. Dorris Ave., Coalinga CA 93210 (Map on Reverse Side)

Individuals or organizations opposed to or in support of the approval of the request for a public convenience or necessity determination by the Board may testify. The Board will take action to approve or deny the request, and then forward its decision to CDABC; the issuance of a license is totally within the discretion of CDABC.

### APN: 065-260-24S