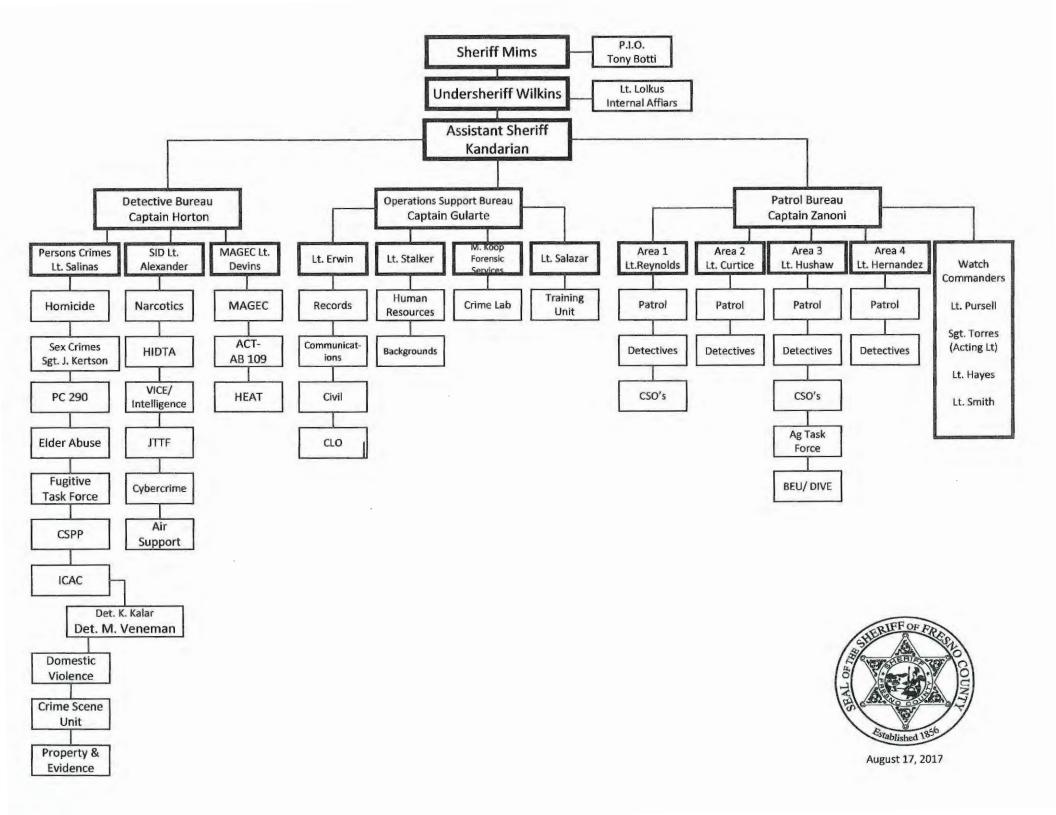

# INTERNET CRIMES AGAINST CHILDREN PROGRAM

Submitted by:

Fresno County Sheriff-Coroner's Office 2200 Fresno Street Fresno, CA 93721 (559)600-8144

| (Cal OES Use Only) |  |       |  |     |  |           |  |  |  |
|--------------------|--|-------|--|-----|--|-----------|--|--|--|
| Cal OES#           |  | FIPS# |  | VS# |  | Subaward# |  |  |  |