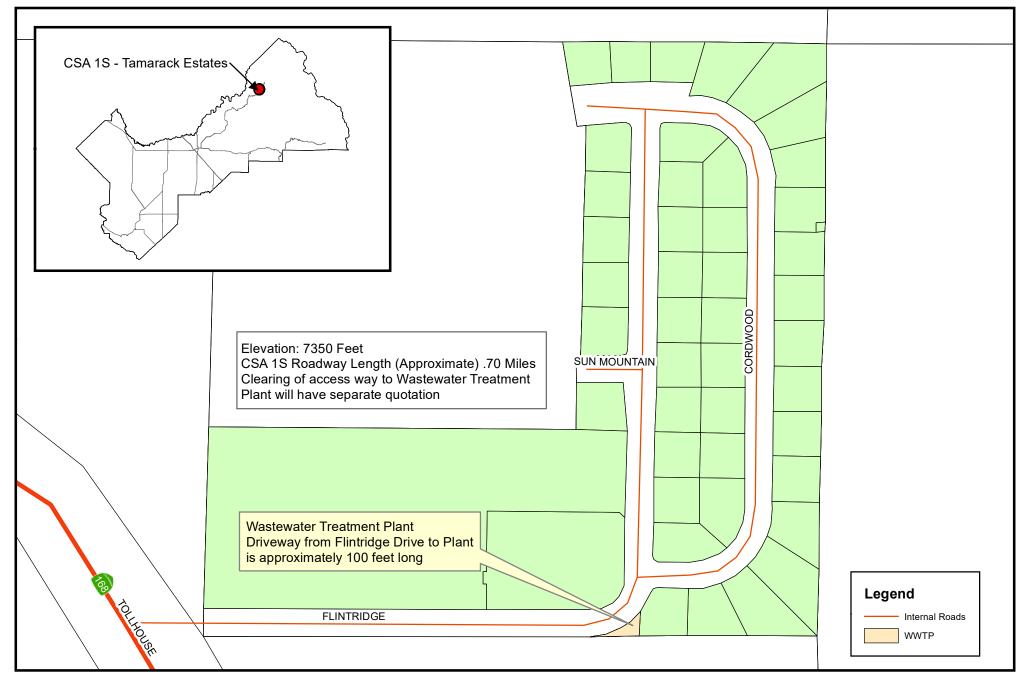

County of Fresno County Service Area 1S - Tamarack Estates Public Works and Planning

Exhibit A