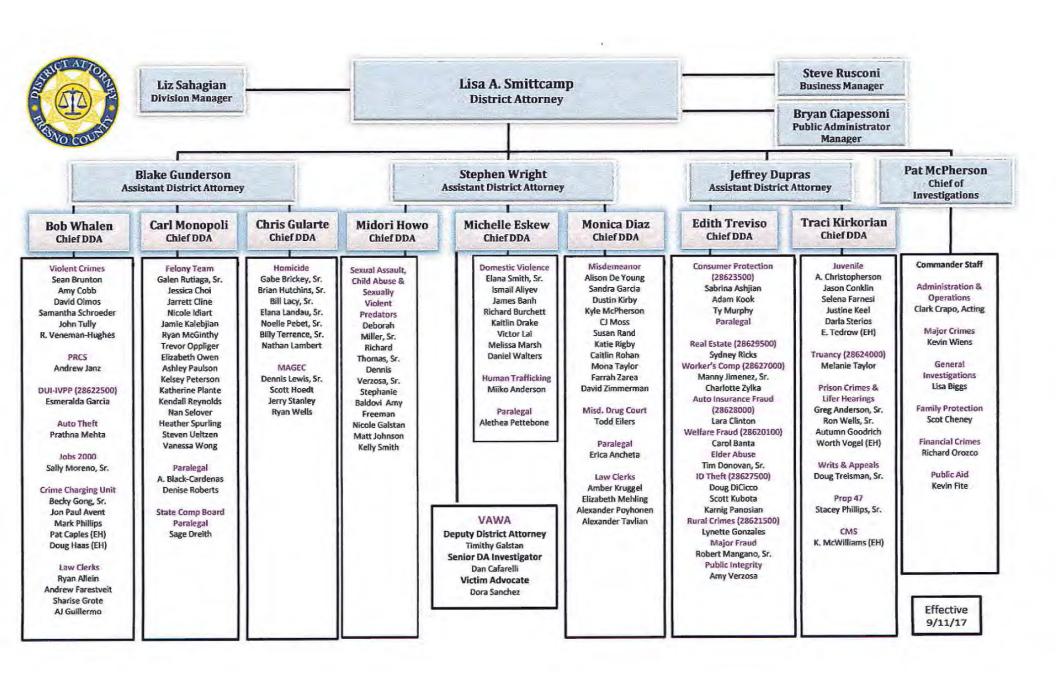

# VIOLENCE AGAINST WOMEN VERTICAL PROSECUTION (VV) PROGRAM

Submitted by:

FRESNO COUNTY DISTRICT ATTORNEY
2220 TULARE STREET, SUITE 1000
FRESNO, CA 93721
(559) 600-4447

| Agreement | No. | 17-563 |
|-----------|-----|--------|
|-----------|-----|--------|