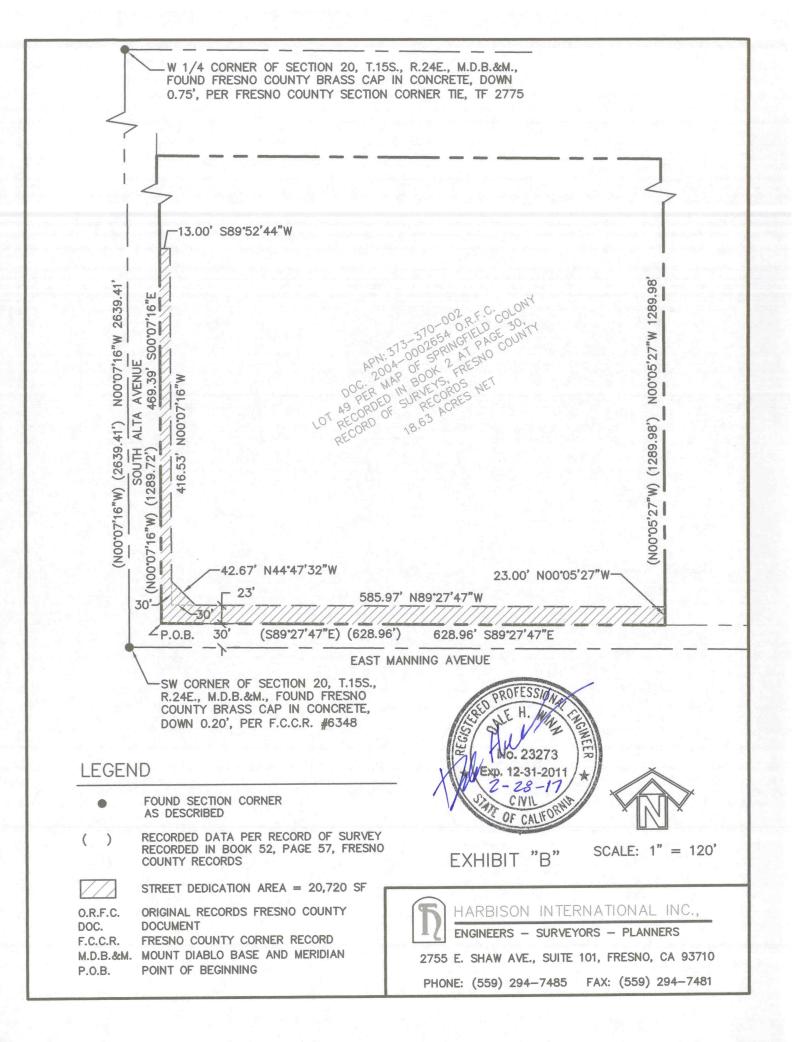

## EXHIBIT "A"

# APN 373-370-002 (PORTION)

BEGINNING AT THE SOUTHWEST CORNER OF LOT 49 OF MAP OF SPRINGFIELD COLONY RECORDED IN BOOK 2, PAGE 30 OF RECORD OF SURVEYS, FRESNO COUNTY RECORDS AND AS PER RECORD OF SURVEY RECORDED IN BOOK 52, PAGE 57 OF RECORD OF SURVEYS, FRESNO COUNTY RECORDS;

THENCE SOUTH 89°27'47" EAST, ALONG THE SOUTH LINE OF SAID LOT 49, SAID LINE ALSO BEING THE NORTH RIGHT-OF-WAY LINE OF EAST MANNING AVENUE, A DISTANCE OF 628.96 FEET, TO THE SOUTHEAST CORNER OF SAID LOT 49;

THENCE NORTH 00°05'27" WEST, ALONG THE EAST LINE OF SAID LOT 49, A DISTANCE OF 23.00 FEET;

THENCE NORTH 89°27'47" WEST, PARALLEL WITH AND 23.00 FEET NORTH OF THE SOUTH LINE OF SAID LOT 49, A DISTANCE OF 585.97 FEET;

THENCE NORTH 44°47'32" WEST, A DISTANCE OF 42.67 FEET;

THENCE NORTH 00°07'16" WEST, PARALLEL WITH AND 13.00 FEET EAST OF THE WEST LINE OF SAID LOT 49 AND THE EAST RIGHT-OF-WAY LINE OF SOUTH ALTA AVENUE, A DISTANCE OF 416.53 FEET;

THENCE SOUTH 89°52'44 WEST, A DISTANCE OF 13.00 FEET, TO A POINT ON THE WEST LINE OF SAID LOT 49, SAID POINT ALSO LIES ON THE EAST RIGHT-OF-WAY LINE OF SOUTH ALTA AVENUE;

THENCE SOUTH 00°07'16" EAST, ALONG THE WEST LINE OF SAID LOT 49 AND THE EAST RIGHT-OF-WAY OF SOUTH ALTA AVENUE, A DISTANCE OF 469.39 FEET, TO THE POINT OF BEGINNING.

AREA CONTAINS APPROXIMATELY 20,720 SQUARE FEET

PREPARED BY:

DALE H. WINN

RCE 23275