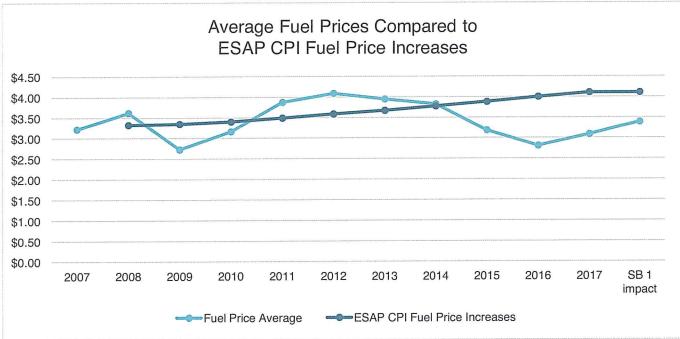

Advanced Agenda Materials – Senate Bill 1 January 23, 2018 Page 2

The following graph is an excerpt, located in page 2, of the consultant's analysis (included as attachment 1) which provides a comparison of fuel costs from 2007 through 2017, including the SB1 adjustment. Based on this information, the consultant has determined that the CPI increases over the years have already provided the haulers compensation that addresses fuel price variances and the impact of SB1.

Fuel prices are volatile. Average prices were actually 4% lower in 2017 than they were in 2007. The impact of the SB1 surcharge could raise 2018 prices to approximately 5% higher than they were in 2007<sup>2</sup> and 10% higher than they were in 2017. However, based on the CPI increases since 2007, the ESAP rates include fuel price increases of 27% since 2007 and will be increased again by the ESAP CPI percentages in 2019.