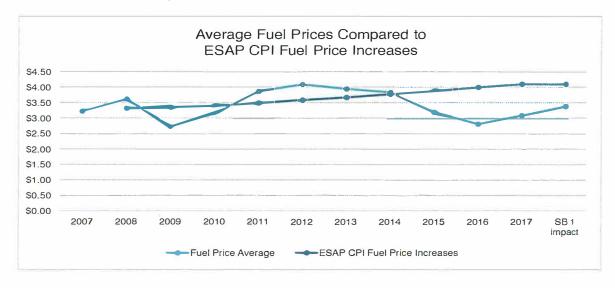

Advanced Agenda Materials – Senate Bill 1 January 23, 2018 Page 2

The following graph is an excerpt, located in page 2, of the consultant's analysis (included as attachment 1) which provides a comparison of fuel costs from 2007 through 2017, including the SB1 adjustment. Based on this information, the consultant has determined that the CPI increases over the years have already provided the haulers compensation that addresses fuel price variances and the impact of SB1.

Fuel prices are volatile. Average prices were actually 4% lower in 2017 than they were in 2007. The impact of the SB1 surcharge could raise 2018 prices to approximately 5% higher than they were in 2007<sup>2</sup> and 10% higher than they were in 2017. However, based on the CPI increases since 2007, the ESAP rates include fuel price increases of 27% since 2007 and will be increased again by the ESAP CPI percentages in 2019.