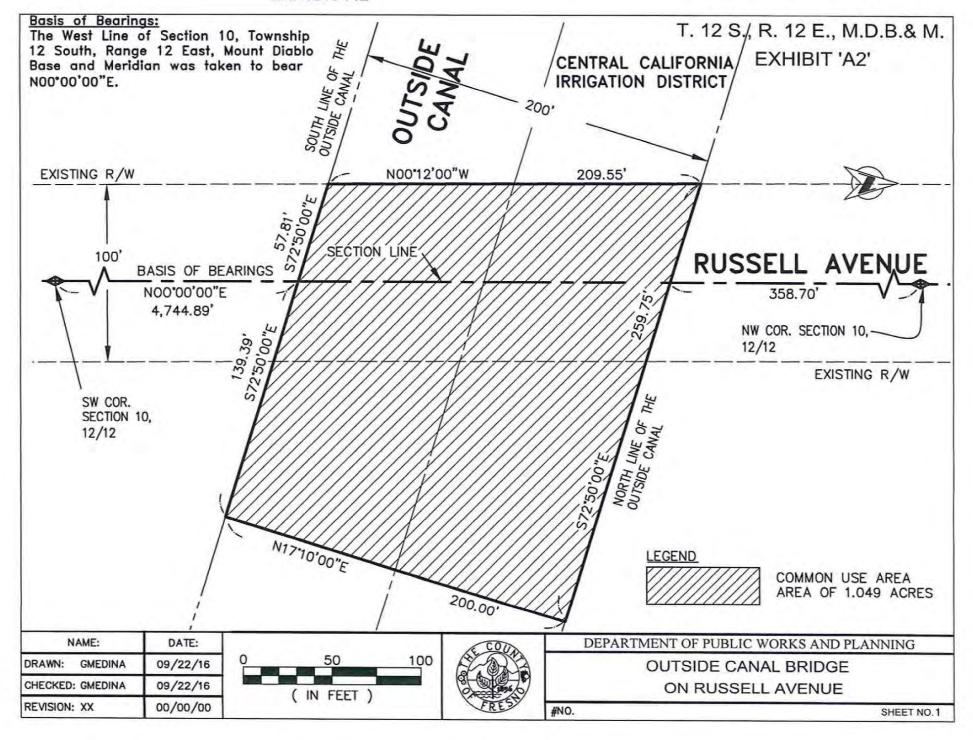

- 18. During CON, and prior to issuance of a Notice of Completion of the Project by the County, the District may, at its own discretion and expense, inspect the construction to satisfy itself that the work was performed in accordance with the plans and is complete. If, after inspection, the District determines work was not performed in accordance with the plans and specifications or is otherwise incomplete, District shall advise the County of the deficiency and, at District's Request, County shall require the deficiency be addressed to the District's satisfaction prior to issuance of a Notice of Completion.
- 19. Upon completion of the Project, the District will be responsible for all maintenance and repair of the District's facilities lying within and outside of AREA, including headwalls and trash screens. Upon completion of the Project, the District shall be responsible for installation of trash screens at the upstream headwall of the structure under a separate contract administered and paid for by the District.
- 20. Upon completion of the Project, the County will be responsible for all maintenance and repair of the County's facilities lying within AREA including the Culvert and traffic- and safety- related appurtenances except as otherwise specified in Article 19. The County shall modify and repair the County's facilities as reasonably necessary to eliminate any restriction of flows within AREA caused by earthquake, subsidence, erosion or deposit of materials or similar causes unless such restriction of flows was caused by

#### Exhibit 'A1'

That portion of the Northeast Quarter of Section 9 and the Northwest Quarter of Section 10, Township 12 South, Range 12 East, Mount Diablo Base and Meridian, in the County of Fresno, State of California, described as follows:

BEGINNING at a point on the West line of said Section 10, a distance of 4,744.89 feet from the Southwest corner of said Section 10;

- Thence, along the South line of the Outside Canal, South 72°50'00" East, a distance of 139.39 feet;
- 2) Thence, North 17°10'00" East, a distance of 200.00 feet to the North line of the Outside Canal;
- Thence, Along said North line, North 72°50'00" West, a distance of 259.75 feet to the West Right of Way line of Russell Avenue;
- 4) Thence, along said West Right of Way line, South 00°12'00" East, a distance of 209.55 feet to said South line of the Outside Canal;
- 5) Thence, slong said South line, South 72°50'00" East, a distance of 57.81 feet to the POINT OF BEGINNING

Containing 1.049 acres of land, more or less

#### **EXHIBIT A2**