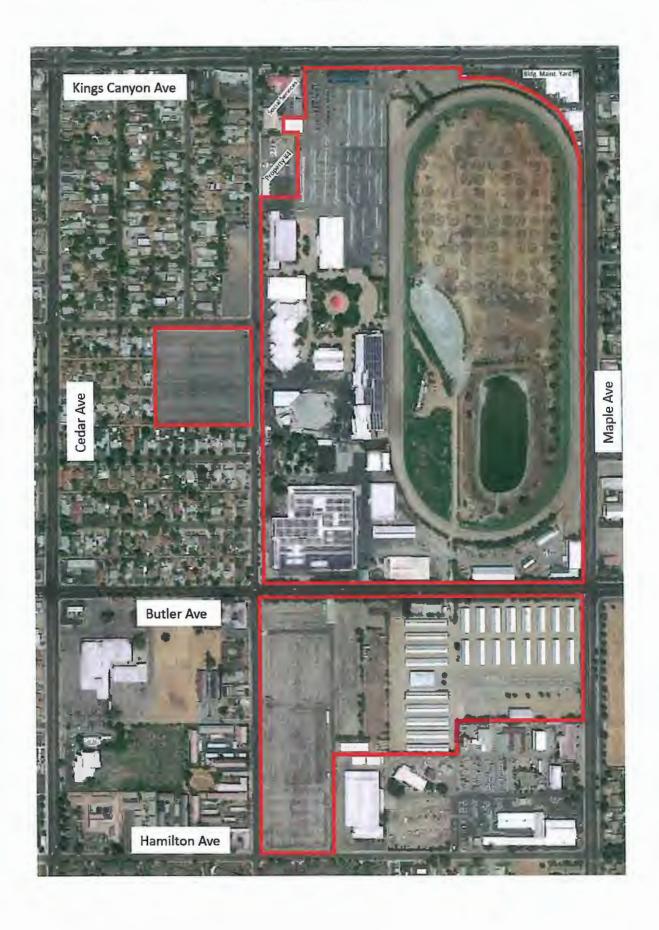

- 1. The following paragraph shall be added to Clause 17. RIGHT OF FIRST

  REFUSAL, immediately after the paragraph starting with the heading "Property

  #3":
  - "Property #4: Land and improvements along Chance Avenue and adjacent to Property #2 (Social Services) as shown on the attached plat labeled Exhibit "A" and identified therein as "Property #4"."
- Exhibit "A" as described in the original Lease No. FL-007 is deleted in its entirety and replaced with attached new "Exhibit A".

## Exhibit A