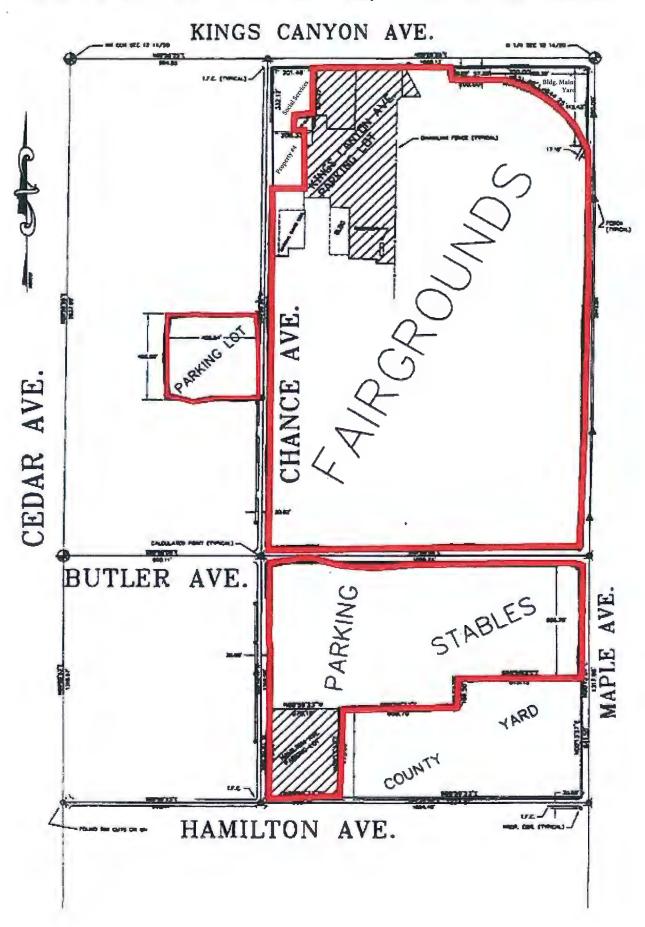

- 1. The following paragraph shall be added to Clause 17. RIGHT OF FIRST

  REFUSAL, immediately after the paragraph starting with the heading "Property

  #3":
  - "Property #4: Land and improvements along Chance Avenue and adjacent to Property #2 (Social Services) as shown on the attached plat labeled Exhibit "A" and identified therein as "Property #4"."
- Exhibit "A" as described in the original Lease No. FL-007 is deleted in its entirety and replaced with attached new "Exhibit A".

## **Exhibit A**

WEST HALF OF SICTION 12, T.14 S. R. 20 E.