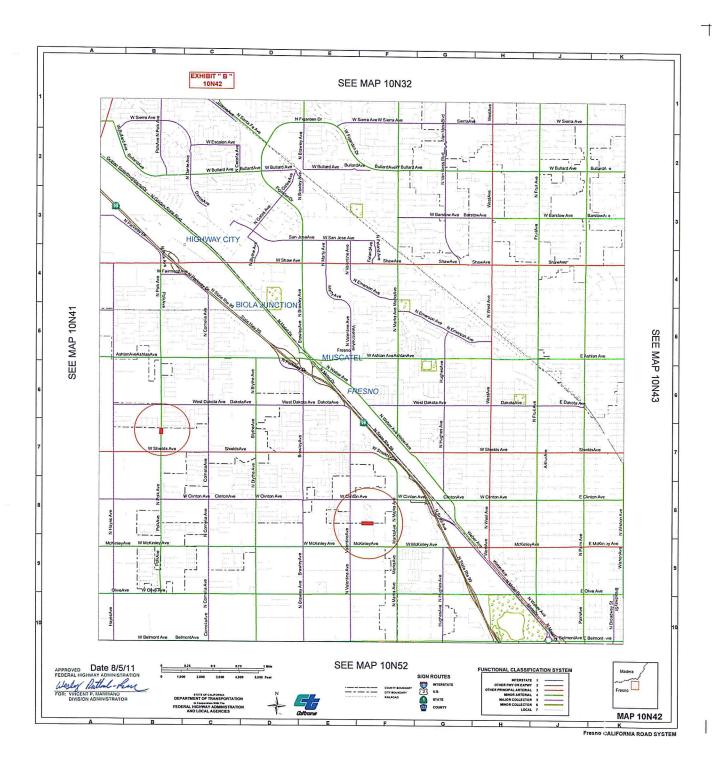

## ANNEXATIONS:

| MOUNTAIN VIEW                       | MOUNTAIN VIEW                       | MOUNTAIN VIEW                       | DOCKERY                             | DOCKERY                             | JENSEN                               | FIG                                  | CHURCH                               | CHURCH                               | WILLOW                                           | WELDON                                           | ANNADALE                                         | FLORAL                              | ASHLAN                               | OLIVE                                | FLORADORA                            | ARMSTRONG                            | WHITESBRIDGE                         | VALENTINE                            | VALENTINE                            | MADISON                              | MADISON                              | BRAWLEY                              | BRAWLEY                              | ALLUVIAL                             | POLK                                 | EAST                                 | CENTRAL                              | NORTH                                | CHERRY                               |
|-------------------------------------|-------------------------------------|-------------------------------------|-------------------------------------|-------------------------------------|--------------------------------------|--------------------------------------|--------------------------------------|--------------------------------------|--------------------------------------------------|--------------------------------------------------|--------------------------------------------------|-------------------------------------|--------------------------------------|--------------------------------------|--------------------------------------|--------------------------------------|--------------------------------------|--------------------------------------|--------------------------------------|--------------------------------------|--------------------------------------|--------------------------------------|--------------------------------------|--------------------------------------|--------------------------------------|--------------------------------------|--------------------------------------|--------------------------------------|--------------------------------------|
| VAN HORN                            | DOCKERY                             | 0.246 W/O DOCKERY                   | MOUNTAIN VIEW                       | END MAINT RD                        | FIG                                  | CHURCH                               | FAIR VIEW (FRESNO)                   | FIG                                  | COPPER                                           | FELAND                                           | 0.187 E/O CHESTNUT                               | 0.500 E/O DE WOLF                   | 0.125 E/O LEONARD                    | 0.128 E/O FOWLER                     | 0.127 E/O FOWLER                     | OLIVE                                | VALENTINE                            | 0.045 N/O MADISON                    | SSR 180                              | VALENTINE                            | 0.043 E/O VALENTINE                  | 0.370 S/O SSR 180                    | 0.224 S/O SSR 180                    | 0.250 W/O CHESTNUT (C.L.)            | 0.183 N/O SHIELDS                    | 0.567 N/O CENTRAL (C.L.)             | MARY                                 | 0.051 W/O CHERRY                     | NORTH                                |
| SSR 99                              | VAN HORN                            | DOCKERY                             | END MAINT RD                        | MOUNTAIN VIEW                       | 0. 379 E/O WALNUT (KNIGHT)           | JENSEN                               | 0.120 W/O FAIR VIEW (C.L.)           | FAIR VIEW (FRESNO)                   | 1.150 N/O COPPER (SILAXO)                        | END MAINT RD                                     | 0.311 E/O CHESTNUT                               | 0.625 E/O DE WOLF (SELMA C.L.)      | 0.250 E/O LEONARD                    | ARMSTRONG                            | ARMSTRONG                            | FLORADORA                            | 0.254 W/O VALENTINE                  | MADISON                              | 0.244 S/O SR 180                     | BRAWLEY                              | VALENTINE                            | MADISON                              | 0.370 S/O SSR 180                    | CHESTNUT                             | 0.246 N/O SHIELDS                    | 0.374 N/O CENTRAL (C.L.)             | EAST                                 | CHERRY                               | 0.047 S/O NORTH                      |
| 0.110                               | 0.176                               | 0.246                               | 0.369                               | 0.291                               | 0.379                                | 0.502                                | 0.120                                | 0.253                                | 1.150                                            | 0.066                                            | 0.124                                            | 0.125                               | 0.125                                | 0.374                                | 0.373                                | 0.256                                | 0.254                                | 0.045                                | 0.244                                | 0.501                                | 0.043                                | 0.130                                | 0.126                                | 0.250                                | 0.063                                | 0.193                                | 0.255                                | 0.051                                | 0.047                                |
| 10P25                               | 10P24                               | 10P24                               | 10P24                               | 10P24                               | 10N53                                | 10N53                                | 10N52                                | 10N53                                | 10N33                                            | 10N42                                            | 10N53                                            | 10P24                               | 10N44                                | 10N44                                | 10N44                                | 10N44                                | 10N52                                | 10N33                                | 10N42                                | 10N53                                | 10N53                                | 10N53                                | 10N53                                |
| Annexed to City of Selma 11/09/2017 | Annexed to City of Fresno 10/30/2017 | Annexed to City of Fresno 04/09/2012(Correction) | Annexed to City of Fresno 11/24/1981(Correction) | Annexed to City of Fresno 07/30/1985(Correction) | Annexed to City of Selma 07/28/2017 | Annexed to City of Clovis 07/17/2017 | Annexed to City of Fresno 05/17/2017 | Annexed to City of Fresno 05/17/2017 | Annexed to City of Fresno 05/17/2017 | Annexed to City of Fresno 05/15/2017 | Annexed to City of Fresno 04/28/2017 | Annexed to City of Fresno 02/13/2017 | Annexed to City of Fresno 02/02/2017 | Annexed to City of Fresno 02/02/2017 | Annexed to City of Fresno 01/05/2017 | Annexed to City of Fresno 01/05/2017 |