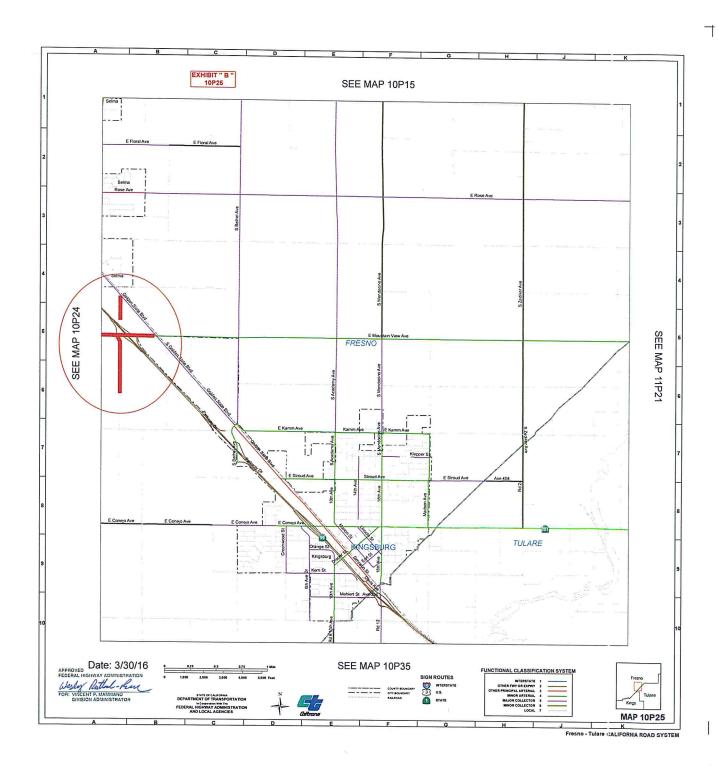

## ANNEXATIONS:

| MOUNTAIN VIEW                       | MOUNTAIN VIEW                       | MOUNTAIN VIEW                       | DOCKERY                             | DOCKERY                             | JENSEN                               | FIG                                  | CHURCH                               | CHURCH                               | WILLOW                                           | WELDON                                           | ANNADALE                                         | FLORAL                              | ASHLAN                               | OLIVE                                | FLORADORA                            | ARMSTRONG                            | WHITESBRIDGE                         | VALENTINE                            | VALENTINE                            | MADISON                              | MADISON                              | BRAWLEY                              | BRAWLEY                              | ALLUVIAL                             | POLK                                 | EAST                                 | CENTRAL                              | NORTH                                | CHERRY                               |
|-------------------------------------|-------------------------------------|-------------------------------------|-------------------------------------|-------------------------------------|--------------------------------------|--------------------------------------|--------------------------------------|--------------------------------------|--------------------------------------------------|--------------------------------------------------|--------------------------------------------------|-------------------------------------|--------------------------------------|--------------------------------------|--------------------------------------|--------------------------------------|--------------------------------------|--------------------------------------|--------------------------------------|--------------------------------------|--------------------------------------|--------------------------------------|--------------------------------------|--------------------------------------|--------------------------------------|--------------------------------------|--------------------------------------|--------------------------------------|--------------------------------------|
| VAN HORN                            | DOCKERY                             | 0.246 W/O DOCKERY                   | MOUNTAIN VIEW                       | END MAINT RD                        | FIG                                  | CHURCH                               | FAIR VIEW (FRESNO)                   | FIG                                  | COPPER                                           | FELAND                                           | 0.187 E/O CHESTNUT                               | 0.500 E/O DE WOLF                   | 0.125 E/O LEONARD                    | 0.128 E/O FOWLER                     | 0.127 E/O FOWLER                     | OLIVE                                | VALENTINE                            | 0.045 N/O MADISON                    | SSR 180                              | VALENTINE                            | 0.043 E/O VALENTINE                  | 0.370 S/O SSR 180                    | 0.224 S/O SSR 180                    | 0.250 W/O CHESTNUT (C.L.)            | 0.183 N/O SHIELDS                    | 0.567 N/O CENTRAL (C.L.)             | MARY                                 | 0.051 W/O CHERRY                     | NORTH                                |
| SSR 99                              | VAN HORN                            | DOCKERY                             | END MAINT RD                        | MOUNTAIN VIEW                       | 0. 379 E/O WALNUT (KNIGHT)           | JENSEN                               | 0.120 W/O FAIR VIEW (C.L.)           | FAIR VIEW (FRESNO)                   | 1.150 N/O COPPER (SILAXO)                        | END MAINT RD                                     | 0.311 E/O CHESTNUT                               | 0.625 E/O DE WOLF (SELMA C.L.)      | 0.250 E/O LEONARD                    | ARMSTRONG                            | ARMSTRONG                            | FLORADORA                            | 0.254 W/O VALENTINE                  | MADISON                              | 0.244 S/O SR 180                     | BRAWLEY                              | VALENTINE                            | MADISON                              | 0.370 S/O SSR 180                    | CHESTNUT                             | 0.246 N/O SHIELDS                    | 0.374 N/O CENTRAL (C.L.)             | EAST                                 | CHERRY                               | 0.047 S/O NORTH                      |
| 0.110                               | 0.176                               | 0.246                               | 0.369                               | 0.291                               | 0.379                                | 0.502                                | 0.120                                | 0.253                                | 1.150                                            | 0.066                                            | 0.124                                            | 0.125                               | 0.125                                | 0.374                                | 0.373                                | 0.256                                | 0.254                                | 0.045                                | 0.244                                | 0.501                                | 0.043                                | 0.130                                | 0.126                                | 0.250                                | 0.063                                | 0.193                                | 0.255                                | 0.051                                | 0.047                                |
| 10P25                               | 10P24                               | 10P24                               | 10P24                               | 10P24                               | 10N53                                | 10N53                                | 10N52                                | 10N53                                | 10N33                                            | 10N42                                            | 10N53                                            | 10P24                               | 10N44                                | 10N44                                | 10N44                                | 10N44                                | 10N52                                | 10N33                                | 10N42                                | 10N53                                | 10N53                                | 10N53                                | 10N53                                |
| Annexed to City of Selma 11/09/2017 | Annexed to City of Fresno 10/30/2017 | Annexed to City of Fresno 04/09/2012(Correction) | Annexed to City of Fresno 11/24/1981(Correction) | Annexed to City of Fresno 07/30/1985(Correction) | Annexed to City of Selma 07/28/2017 | Annexed to City of Clovis 07/17/2017 | Annexed to City of Fresno 05/17/2017 | Annexed to City of Fresno 05/17/2017 | Annexed to City of Fresno 05/17/2017 | Annexed to City of Fresno 05/15/2017 | Annexed to City of Fresno 04/28/2017 | Annexed to City of Fresno 02/13/2017 | Annexed to City of Fresno 02/02/2017 | Annexed to City of Fresno 02/02/2017 | Annexed to City of Fresno 01/05/2017 | Annexed to City of Fresno 01/05/2017 |

| VAN HORN         GOLDEN STATE         END MAINT RD         0.290         10P25         Annexed to City of Selma 11/09/2017           VAN HORN         MOUNTAIN VIEW         0.140 S/O MOUNTAIN VIEW         0.290 MOUNTAIN VIEW         0.1925         Annexed to City of Selma 11/09/2017           VAN HORN         LEONARD         0.297 MO KAMM         0.491         10P25         Annexed to City of Selma 11/09/2017           VACATIONS:         TOTAI Annexed:         8.16           VACATIONS:         LEONARD         0.500         10N34         Vacated BOS 07/11/2017           BEHYMER         DE WOLF         BEHYMER         1.075         1.0934         Vacated BOS 07/11/2017           LEONARD         BEHYMER         1.075         1.0945         Vacated BOS 07/11/2017           LEONARD         TOTAI REDUCTIONS:         1.093         9.45         Vacated BOS 07/11/2017           TOTAI REDUCTIONS:         1.099         1.0934         Vacated BOS 07/11/2017           TOTAI REDUCTIONS:         1.093         1.0935         Vacated BOS 10/25/2017           MOUNTAIN VIEW W/B (LANE 2 ONLY) GOLDEN STATE MOUNTAIN VIEW W/B (LANE 2 ONLY) JOSO W/O GOLDEN STATE MOUNTAIN VIEW W/B (LANE 2 ONLY) JORNO SOLVEN SELECTION BELIEV STATE MOUNTAIN VIEW W/B (LANE 2 ONLY) JORNO SOLVEN SELECTION BELIEV STATE MOUNTAIN VIEW W/B (LANE 2 ONLY) JORNO S | ROAD START END LENGTH MAP NO. MEMO: | START FIND LENGTH MAD NO | ROAD         START         END         LENGTH         MAP NO.           AN HORN         GOLDEN STATE         END MAINT RD         0.290         10P25           AN HORN         MOUNTAIN VIEW         0.140 5/O MOUNTAIN VIEW         0.140 5/O MOUNTAIN VIEW         0.491         10P25           AN HORN         DE WOLF         Total Annexed:         8.16           EHYMER         DE WOLF         LEONARD         0.500         10N34           EWOLF         SHEPHERD         BEHYMER         1.075         10N34           EONARD         BEHYMER         HOWARD         0.109         9N45 | SECOND HOWARD 0.109 9N45  Total Vacated: 1.93 | TOTAL REDUCTIONS: | ORRECTIONS: | GOLDEN STATE GOLDEN STATE 0.050 10P25 ATE INDIANOLA 0.373 10P25 BETHEL 0.503 10P25 Total Corrected: |  |
|-------------------------------------------------------------------------------------------------------------------------------------------------------------------------------------------------------------------------------------------------------------------------------------------------------------------------------------------------------------------------------------------------------------------------------------------------------------------------------------------------------------------------------------------------------------------------------------------------------------------------------------------------------------------------------------------------------------------------------------------------------------------------------------------------------------------------------------------------------------------------------------------------------------------------------------------------------------------------------------------------------------------------------------------------------------------------------------------------------------------------------------------------------------------------------------------------------------------------------------------------------------------------------------------------------------------------------------------------------------------------------------|-------------------------------------|--------------------------|------------------------------------------------------------------------------------------------------------------------------------------------------------------------------------------------------------------------------------------------------------------------------------------------------------------------------------------------------------------------------------------------------------------------------------------------------------------------------------------------------------------------------------------------------------------------------------------------------|-----------------------------------------------|-------------------|-------------|-----------------------------------------------------------------------------------------------------|--|
|-------------------------------------------------------------------------------------------------------------------------------------------------------------------------------------------------------------------------------------------------------------------------------------------------------------------------------------------------------------------------------------------------------------------------------------------------------------------------------------------------------------------------------------------------------------------------------------------------------------------------------------------------------------------------------------------------------------------------------------------------------------------------------------------------------------------------------------------------------------------------------------------------------------------------------------------------------------------------------------------------------------------------------------------------------------------------------------------------------------------------------------------------------------------------------------------------------------------------------------------------------------------------------------------------------------------------------------------------------------------------------------|-------------------------------------|--------------------------|------------------------------------------------------------------------------------------------------------------------------------------------------------------------------------------------------------------------------------------------------------------------------------------------------------------------------------------------------------------------------------------------------------------------------------------------------------------------------------------------------------------------------------------------------------------------------------------------------|-----------------------------------------------|-------------------|-------------|-----------------------------------------------------------------------------------------------------|--|