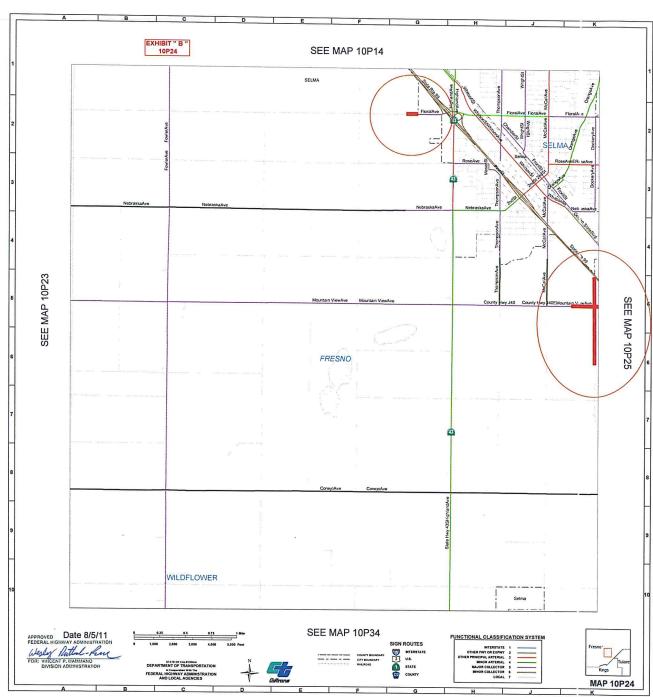

## ANNEXATIONS:

| MOUNTAIN VIEW                       | MOUNTAIN VIEW                       | MOUNTAIN VIEW                       | DOCKERY                             | DOCKERY                             | JENSEN                               | FIG                                  | CHURCH                               | CHURCH                               | WILLOW                                           | WELDON                                           | ANNADALE                                         | FLORAL                              | ASHLAN                               | OLIVE                                | FLORADORA                            | ARMSTRONG                            | WHITESBRIDGE                         | VALENTINE                            | VALENTINE                            | MADISON                              | MADISON                              | BRAWLEY                              | BRAWLEY                              | ALLUVIAL                             | POLK                                 | EAST                                 | CENTRAL                              | NORTH                                | CHERRY                               |
|-------------------------------------|-------------------------------------|-------------------------------------|-------------------------------------|-------------------------------------|--------------------------------------|--------------------------------------|--------------------------------------|--------------------------------------|--------------------------------------------------|--------------------------------------------------|--------------------------------------------------|-------------------------------------|--------------------------------------|--------------------------------------|--------------------------------------|--------------------------------------|--------------------------------------|--------------------------------------|--------------------------------------|--------------------------------------|--------------------------------------|--------------------------------------|--------------------------------------|--------------------------------------|--------------------------------------|--------------------------------------|--------------------------------------|--------------------------------------|--------------------------------------|
| VAN HORN                            | DOCKERY                             | 0.246 W/O DOCKERY                   | MOUNTAIN VIEW                       | END MAINT RD                        | FIG                                  | CHURCH                               | FAIR VIEW (FRESNO)                   | FIG                                  | COPPER                                           | FELAND                                           | 0.187 E/O CHESTNUT                               | 0.500 E/O DE WOLF                   | 0.125 E/O LEONARD                    | 0.128 E/O FOWLER                     | 0.127 E/O FOWLER                     | OLIVE                                | VALENTINE                            | 0.045 N/O MADISON                    | SSR 180                              | VALENTINE                            | 0.043 E/O VALENTINE                  | 0.370 S/O SSR 180                    | 0.224 S/O SSR 180                    | 0.250 W/O CHESTNUT (C.L.)            | 0.183 N/O SHIELDS                    | 0.567 N/O CENTRAL (C.L.)             | MARY                                 | 0.051 W/O CHERRY                     | NORTH                                |
| SSR 99                              | VAN HORN                            | DOCKERY                             | END MAINT RD                        | MOUNTAIN VIEW                       | 0. 379 E/O WALNUT (KNIGHT)           | JENSEN                               | 0.120 W/O FAIR VIEW (C.L.)           | FAIR VIEW (FRESNO)                   | 1.150 N/O COPPER (SILAXO)                        | END MAINT RD                                     | 0.311 E/O CHESTNUT                               | 0.625 E/O DE WOLF (SELMA C.L.)      | 0.250 E/O LEONARD                    | ARMSTRONG                            | ARMSTRONG                            | FLORADORA                            | 0.254 W/O VALENTINE                  | MADISON                              | 0.244 S/O SR 180                     | BRAWLEY                              | VALENTINE                            | MADISON                              | 0.370 S/O SSR 180                    | CHESTNUT                             | 0.246 N/O SHIELDS                    | 0.374 N/O CENTRAL (C.L.)             | EAST                                 | CHERRY                               | 0.047 S/O NORTH                      |
| 0.110                               | 0.176                               | 0.246                               | 0.369                               | 0.291                               | 0.379                                | 0.502                                | 0.120                                | 0.253                                | 1.150                                            | 0.066                                            | 0.124                                            | 0.125                               | 0.125                                | 0.374                                | 0.373                                | 0.256                                | 0.254                                | 0.045                                | 0.244                                | 0.501                                | 0.043                                | 0.130                                | 0.126                                | 0.250                                | 0.063                                | 0.193                                | 0.255                                | 0.051                                | 0.047                                |
| 10P25                               | 10P24                               | 10P24                               | 10P24                               | 10P24                               | 10N53                                | 10N53                                | 10N52                                | 10N53                                | 10N33                                            | 10N42                                            | 10N53                                            | 10P24                               | 10N44                                | 10N44                                | 10N44                                | 10N44                                | 10N52                                | 10N33                                | 10N42                                | 10N53                                | 10N53                                | 10N53                                | 10N53                                |
| Annexed to City of Selma 11/09/2017 | Annexed to City of Fresno 10/30/2017 | Annexed to City of Fresno 04/09/2012(Correction) | Annexed to City of Fresno 11/24/1981(Correction) | Annexed to City of Fresno 07/30/1985(Correction) | Annexed to City of Selma 07/28/2017 | Annexed to City of Clovis 07/17/2017 | Annexed to City of Fresno 05/17/2017 | Annexed to City of Fresno 05/17/2017 | Annexed to City of Fresno 05/17/2017 | Annexed to City of Fresno 05/15/2017 | Annexed to City of Fresno 04/28/2017 | Annexed to City of Fresno 02/13/2017 | Annexed to City of Fresno 02/02/2017 | Annexed to City of Fresno 02/02/2017 | Annexed to City of Fresno 01/05/2017 | Annexed to City of Fresno 01/05/2017 |

| VAN HORN         GOLDEN STATE         END MAINT RD         0.290         10P25         Annexed to City of Selma 11/09/2017           VAN HORN         MOUNTAIN VIEW         0.140 S/O MOUNTAIN VIEW         0.290 MOUNTAIN VIEW         0.1925         Annexed to City of Selma 11/09/2017           VAN HORN         LEONARD         0.297 MO KAMM         0.491         10P25         Annexed to City of Selma 11/09/2017           VACATIONS:         TOTAI Annexed:         8.16           VACATIONS:         LEONARD         0.500         10N34         Vacated BOS 07/11/2017           BEHYMER         DE WOLF         BEHYMER         1.075         1.0934         Vacated BOS 07/11/2017           LEONARD         BEHYMER         1.075         1.0945         Vacated BOS 07/11/2017           LEONARD         TOTAI REDUCTIONS:         1.093         9.45         Vacated BOS 07/11/2017           TOTAI REDUCTIONS:         1.099         1.0934         Vacated BOS 07/11/2017           TOTAI REDUCTIONS:         1.093         1.0935         Vacated BOS 10/25/2017           MOUNTAIN VIEW W/B (LANE 2 ONLY) GOLDEN STATE MOUNTAIN VIEW W/B (LANE 2 ONLY) JOSO W/O GOLDEN STATE MOUNTAIN VIEW W/B (LANE 2 ONLY) JORNO SOLVEN SELECTION BELIEV STATE MOUNTAIN VIEW W/B (LANE 2 ONLY) JORNO SOLVEN SELECTION BELIEV STATE MOUNTAIN VIEW W/B (LANE 2 ONLY) JORNO S | ROAD START END LENGTH MAP NO. MEMO: | START FIND LENGTH MAD NO | ROAD         START         END         LENGTH         MAP NO.           AN HORN         GOLDEN STATE         END MAINT RD         0.290         10P25           AN HORN         MOUNTAIN VIEW         0.140 5/O MOUNTAIN VIEW         0.140 5/O MOUNTAIN VIEW         0.491         10P25           AN HORN         DE WOLF         Total Annexed:         8.16           EHYMER         DE WOLF         LEONARD         0.500         10N34           EWOLF         SHEPHERD         BEHYMER         1.075         10N34           EONARD         BEHYMER         HOWARD         0.109         9N45 | SECOND HOWARD 0.109 9N45  Total Vacated: 1.93 | TOTAL REDUCTIONS: | ORRECTIONS: | GOLDEN STATE GOLDEN STATE 0.050 10P25 ATE INDIANOLA 0.373 10P25 BETHEL 0.503 10P25 Total Corrected: |  |
|-------------------------------------------------------------------------------------------------------------------------------------------------------------------------------------------------------------------------------------------------------------------------------------------------------------------------------------------------------------------------------------------------------------------------------------------------------------------------------------------------------------------------------------------------------------------------------------------------------------------------------------------------------------------------------------------------------------------------------------------------------------------------------------------------------------------------------------------------------------------------------------------------------------------------------------------------------------------------------------------------------------------------------------------------------------------------------------------------------------------------------------------------------------------------------------------------------------------------------------------------------------------------------------------------------------------------------------------------------------------------------------|-------------------------------------|--------------------------|------------------------------------------------------------------------------------------------------------------------------------------------------------------------------------------------------------------------------------------------------------------------------------------------------------------------------------------------------------------------------------------------------------------------------------------------------------------------------------------------------------------------------------------------------------------------------------------------------|-----------------------------------------------|-------------------|-------------|-----------------------------------------------------------------------------------------------------|--|
|-------------------------------------------------------------------------------------------------------------------------------------------------------------------------------------------------------------------------------------------------------------------------------------------------------------------------------------------------------------------------------------------------------------------------------------------------------------------------------------------------------------------------------------------------------------------------------------------------------------------------------------------------------------------------------------------------------------------------------------------------------------------------------------------------------------------------------------------------------------------------------------------------------------------------------------------------------------------------------------------------------------------------------------------------------------------------------------------------------------------------------------------------------------------------------------------------------------------------------------------------------------------------------------------------------------------------------------------------------------------------------------|-------------------------------------|--------------------------|------------------------------------------------------------------------------------------------------------------------------------------------------------------------------------------------------------------------------------------------------------------------------------------------------------------------------------------------------------------------------------------------------------------------------------------------------------------------------------------------------------------------------------------------------------------------------------------------------|-----------------------------------------------|-------------------|-------------|-----------------------------------------------------------------------------------------------------|--|