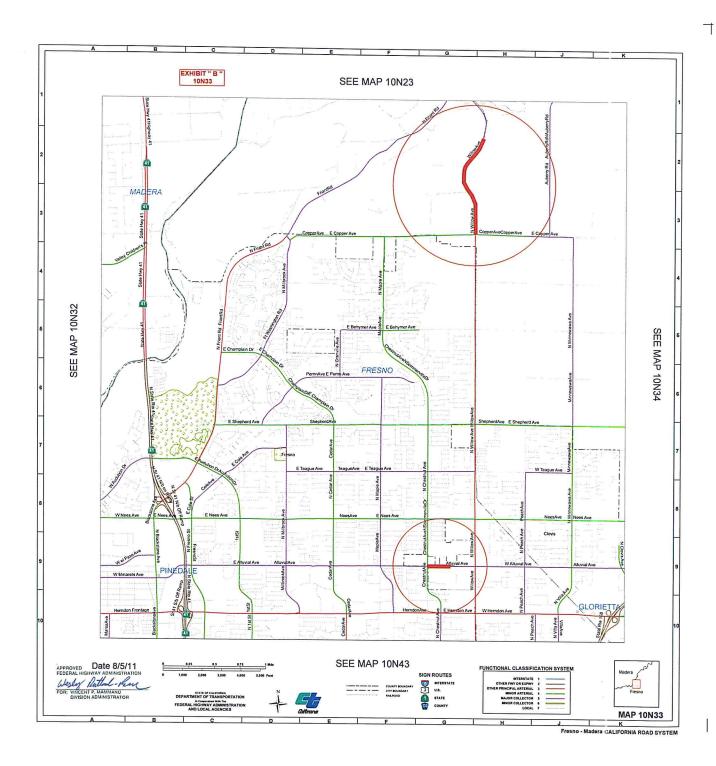

## ANNEXATIONS:

| MOUNTAIN VIEW                       | MOUNTAIN VIEW                       | MOUNTAIN VIEW                       | DOCKERY                             | DOCKERY                             | JENSEN                               | FIG                                  | CHURCH                               | CHURCH                               | WILLOW                                           | WELDON                                           | ANNADALE                                         | FLORAL                              | ASHLAN                               | OLIVE                                | FLORADORA                            | ARMSTRONG                            | WHITESBRIDGE                         | VALENTINE                            | VALENTINE                            | MADISON                              | MADISON                              | BRAWLEY                              | BRAWLEY                              | ALLUVIAL                             | POLK                                 | EAST                                 | CENTRAL                              | NORTH                                | CHERRY                               |
|-------------------------------------|-------------------------------------|-------------------------------------|-------------------------------------|-------------------------------------|--------------------------------------|--------------------------------------|--------------------------------------|--------------------------------------|--------------------------------------------------|--------------------------------------------------|--------------------------------------------------|-------------------------------------|--------------------------------------|--------------------------------------|--------------------------------------|--------------------------------------|--------------------------------------|--------------------------------------|--------------------------------------|--------------------------------------|--------------------------------------|--------------------------------------|--------------------------------------|--------------------------------------|--------------------------------------|--------------------------------------|--------------------------------------|--------------------------------------|--------------------------------------|
| VAN HORN                            | DOCKERY                             | 0.246 W/O DOCKERY                   | MOUNTAIN VIEW                       | END MAINT RD                        | FIG                                  | CHURCH                               | FAIR VIEW (FRESNO)                   | FIG                                  | COPPER                                           | FELAND                                           | 0.187 E/O CHESTNUT                               | 0.500 E/O DE WOLF                   | 0.125 E/O LEONARD                    | 0.128 E/O FOWLER                     | 0.127 E/O FOWLER                     | OLIVE                                | VALENTINE                            | 0.045 N/O MADISON                    | SSR 180                              | VALENTINE                            | 0.043 E/O VALENTINE                  | 0.370 S/O SSR 180                    | 0.224 S/O SSR 180                    | 0.250 W/O CHESTNUT (C.L.)            | 0.183 N/O SHIELDS                    | 0.567 N/O CENTRAL (C.L.)             | MARY                                 | 0.051 W/O CHERRY                     | NORTH                                |
| SSR 99                              | VAN HORN                            | DOCKERY                             | END MAINT RD                        | MOUNTAIN VIEW                       | 0. 379 E/O WALNUT (KNIGHT)           | JENSEN                               | 0.120 W/O FAIR VIEW (C.L.)           | FAIR VIEW (FRESNO)                   | 1.150 N/O COPPER (SILAXO)                        | END MAINT RD                                     | 0.311 E/O CHESTNUT                               | 0.625 E/O DE WOLF (SELMA C.L.)      | 0.250 E/O LEONARD                    | ARMSTRONG                            | ARMSTRONG                            | FLORADORA                            | 0.254 W/O VALENTINE                  | MADISON                              | 0.244 S/O SR 180                     | BRAWLEY                              | VALENTINE                            | MADISON                              | 0.370 S/O SSR 180                    | CHESTNUT                             | 0.246 N/O SHIELDS                    | 0.374 N/O CENTRAL (C.L.)             | EAST                                 | CHERRY                               | 0.047 S/O NORTH                      |
| 0.110                               | 0.176                               | 0.246                               | 0.369                               | 0.291                               | 0.379                                | 0.502                                | 0.120                                | 0.253                                | 1.150                                            | 0.066                                            | 0.124                                            | 0.125                               | 0.125                                | 0.374                                | 0.373                                | 0.256                                | 0.254                                | 0.045                                | 0.244                                | 0.501                                | 0.043                                | 0.130                                | 0.126                                | 0.250                                | 0.063                                | 0.193                                | 0.255                                | 0.051                                | 0.047                                |
| 10P25                               | 10P24                               | 10P24                               | 10P24                               | 10P24                               | 10N53                                | 10N53                                | 10N52                                | 10N53                                | 10N33                                            | 10N42                                            | 10N53                                            | 10P24                               | 10N44                                | 10N44                                | 10N44                                | 10N44                                | 10N52                                | 10N33                                | 10N42                                | 10N53                                | 10N53                                | 10N53                                | 10N53                                |
| Annexed to City of Selma 11/09/2017 | Annexed to City of Fresno 10/30/2017 | Annexed to City of Fresno 04/09/2012(Correction) | Annexed to City of Fresno 11/24/1981(Correction) | Annexed to City of Fresno 07/30/1985(Correction) | Annexed to City of Selma 07/28/2017 | Annexed to City of Clovis 07/17/2017 | Annexed to City of Fresno 05/17/2017 | Annexed to City of Fresno 05/17/2017 | Annexed to City of Fresno 05/17/2017 | Annexed to City of Fresno 05/15/2017 | Annexed to City of Fresno 04/28/2017 | Annexed to City of Fresno 02/13/2017 | Annexed to City of Fresno 02/02/2017 | Annexed to City of Fresno 02/02/2017 | Annexed to City of Fresno 01/05/2017 | Annexed to City of Fresno 01/05/2017 |

| VAN HORN         GOLDEN STATE         END MAINT RD         0.290         10P25         Annexed to City of Selma 11/09/2017           VAN HORN         MOUNTAIN VIEW         0.140 S/O MOUNTAIN VIEW         0.290 MOUNTAIN VIEW         0.1925         Annexed to City of Selma 11/09/2017           VAN HORN         LEONARD         0.297 MO KAMM         0.491         10P25         Annexed to City of Selma 11/09/2017           VACATIONS:         TOTAI Annexed:         8.16           VACATIONS:         LEONARD         0.500         10N34         Vacated BOS 07/11/2017           BEHYMER         DE WOLF         BEHYMER         1.075         1.0934         Vacated BOS 07/11/2017           LEONARD         BEHYMER         1.075         1.0945         Vacated BOS 07/11/2017           LEONARD         TOTAI REDUCTIONS:         1.093         9.45         Vacated BOS 07/11/2017           TOTAI REDUCTIONS:         1.099         1.0934         Vacated BOS 07/11/2017           TOTAI REDUCTIONS:         1.093         1.0935         Vacated BOS 10/25/2017           MOUNTAIN VIEW W/B (LANE 2 ONLY) GOLDEN STATE MOUNTAIN VIEW W/B (LANE 2 ONLY) JOSO W/O GOLDEN STATE MOUNTAIN VIEW W/B (LANE 2 ONLY) JORNO SOLVEN SELECTION BELIEV STATE MOUNTAIN VIEW W/B (LANE 2 ONLY) JORNO SOLVEN SELECTION BELIEV STATE MOUNTAIN VIEW W/B (LANE 2 ONLY) JORNO S | ROAD START END LENGTH MAP NO. MEMO: | START FIND LENGTH MAD NO | ROAD         START         END         LENGTH         MAP NO.           AN HORN         GOLDEN STATE         END MAINT RD         0.290         10P25           AN HORN         MOUNTAIN VIEW         0.140 5/O MOUNTAIN VIEW         0.140 5/O MOUNTAIN VIEW         0.491         10P25           AN HORN         DE WOLF         Total Annexed:         8.16           EHYMER         DE WOLF         LEONARD         0.500         10N34           EWOLF         SHEPHERD         BEHYMER         1.075         10N34           EONARD         BEHYMER         HOWARD         0.109         9N45 | SECOND HOWARD 0.109 9N45  Total Vacated: 1.93 | TOTAL REDUCTIONS: | ORRECTIONS: | GOLDEN STATE GOLDEN STATE 0.050 10P25 ATE INDIANOLA 0.373 10P25 BETHEL 0.503 10P25 Total Corrected: |  |
|-------------------------------------------------------------------------------------------------------------------------------------------------------------------------------------------------------------------------------------------------------------------------------------------------------------------------------------------------------------------------------------------------------------------------------------------------------------------------------------------------------------------------------------------------------------------------------------------------------------------------------------------------------------------------------------------------------------------------------------------------------------------------------------------------------------------------------------------------------------------------------------------------------------------------------------------------------------------------------------------------------------------------------------------------------------------------------------------------------------------------------------------------------------------------------------------------------------------------------------------------------------------------------------------------------------------------------------------------------------------------------------|-------------------------------------|--------------------------|------------------------------------------------------------------------------------------------------------------------------------------------------------------------------------------------------------------------------------------------------------------------------------------------------------------------------------------------------------------------------------------------------------------------------------------------------------------------------------------------------------------------------------------------------------------------------------------------------|-----------------------------------------------|-------------------|-------------|-----------------------------------------------------------------------------------------------------|--|
|-------------------------------------------------------------------------------------------------------------------------------------------------------------------------------------------------------------------------------------------------------------------------------------------------------------------------------------------------------------------------------------------------------------------------------------------------------------------------------------------------------------------------------------------------------------------------------------------------------------------------------------------------------------------------------------------------------------------------------------------------------------------------------------------------------------------------------------------------------------------------------------------------------------------------------------------------------------------------------------------------------------------------------------------------------------------------------------------------------------------------------------------------------------------------------------------------------------------------------------------------------------------------------------------------------------------------------------------------------------------------------------|-------------------------------------|--------------------------|------------------------------------------------------------------------------------------------------------------------------------------------------------------------------------------------------------------------------------------------------------------------------------------------------------------------------------------------------------------------------------------------------------------------------------------------------------------------------------------------------------------------------------------------------------------------------------------------------|-----------------------------------------------|-------------------|-------------|-----------------------------------------------------------------------------------------------------|--|