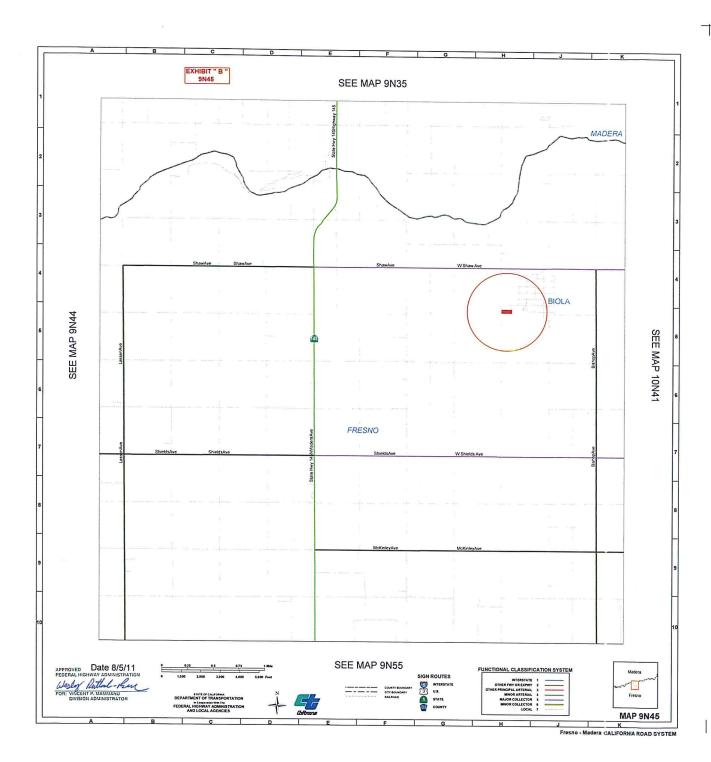

## ANNEXATIONS:

| MOUNTAIN VIEW                       | MOUNTAIN VIEW                       | MOUNTAIN VIEW                       | DOCKERY                             | DOCKERY                             | JENSEN                               | FIG                                  | CHURCH                               | CHURCH                               | WILLOW                                           | WELDON                                           | ANNADALE                                         | FLORAL                              | ASHLAN                               | OLIVE                                | FLORADORA                            | ARMSTRONG                            | WHITESBRIDGE                         | VALENTINE                            | VALENTINE                            | MADISON                              | MADISON                              | BRAWLEY                              | BRAWLEY                              | ALLUVIAL                             | POLK                                 | EAST                                 | CENTRAL                              | NORTH                                | CHERRY                               |
|-------------------------------------|-------------------------------------|-------------------------------------|-------------------------------------|-------------------------------------|--------------------------------------|--------------------------------------|--------------------------------------|--------------------------------------|--------------------------------------------------|--------------------------------------------------|--------------------------------------------------|-------------------------------------|--------------------------------------|--------------------------------------|--------------------------------------|--------------------------------------|--------------------------------------|--------------------------------------|--------------------------------------|--------------------------------------|--------------------------------------|--------------------------------------|--------------------------------------|--------------------------------------|--------------------------------------|--------------------------------------|--------------------------------------|--------------------------------------|--------------------------------------|
| VAN HORN                            | DOCKERY                             | 0.246 W/O DOCKERY                   | MOUNTAIN VIEW                       | END MAINT RD                        | FIG                                  | CHURCH                               | FAIR VIEW (FRESNO)                   | FIG                                  | COPPER                                           | FELAND                                           | 0.187 E/O CHESTNUT                               | 0.500 E/O DE WOLF                   | 0.125 E/O LEONARD                    | 0.128 E/O FOWLER                     | 0.127 E/O FOWLER                     | OLIVE                                | VALENTINE                            | 0.045 N/O MADISON                    | SSR 180                              | VALENTINE                            | 0.043 E/O VALENTINE                  | 0.370 S/O SSR 180                    | 0.224 S/O SSR 180                    | 0.250 W/O CHESTNUT (C.L.)            | 0.183 N/O SHIELDS                    | 0.567 N/O CENTRAL (C.L.)             | MARY                                 | 0.051 W/O CHERRY                     | NORTH                                |
| SSR 99                              | VAN HORN                            | DOCKERY                             | END MAINT RD                        | MOUNTAIN VIEW                       | 0. 379 E/O WALNUT (KNIGHT)           | JENSEN                               | 0.120 W/O FAIR VIEW (C.L.)           | FAIR VIEW (FRESNO)                   | 1.150 N/O COPPER (SILAXO)                        | END MAINT RD                                     | 0.311 E/O CHESTNUT                               | 0.625 E/O DE WOLF (SELMA C.L.)      | 0.250 E/O LEONARD                    | ARMSTRONG                            | ARMSTRONG                            | FLORADORA                            | 0.254 W/O VALENTINE                  | MADISON                              | 0.244 S/O SR 180                     | BRAWLEY                              | VALENTINE                            | MADISON                              | 0.370 S/O SSR 180                    | CHESTNUT                             | 0.246 N/O SHIELDS                    | 0.374 N/O CENTRAL (C.L.)             | EAST                                 | CHERRY                               | 0.047 S/O NORTH                      |
| 0.110                               | 0.176                               | 0.246                               | 0.369                               | 0.291                               | 0.379                                | 0.502                                | 0.120                                | 0.253                                | 1.150                                            | 0.066                                            | 0.124                                            | 0.125                               | 0.125                                | 0.374                                | 0.373                                | 0.256                                | 0.254                                | 0.045                                | 0.244                                | 0.501                                | 0.043                                | 0.130                                | 0.126                                | 0.250                                | 0.063                                | 0.193                                | 0.255                                | 0.051                                | 0.047                                |
| 10P25                               | 10P24                               | 10P24                               | 10P24                               | 10P24                               | 10N53                                | 10N53                                | 10N52                                | 10N53                                | 10N33                                            | 10N42                                            | 10N53                                            | 10P24                               | 10N44                                | 10N44                                | 10N44                                | 10N44                                | 10N52                                | 10N33                                | 10N42                                | 10N53                                | 10N53                                | 10N53                                | 10N53                                |
| Annexed to City of Selma 11/09/2017 | Annexed to City of Fresno 10/30/2017 | Annexed to City of Fresno 04/09/2012(Correction) | Annexed to City of Fresno 11/24/1981(Correction) | Annexed to City of Fresno 07/30/1985(Correction) | Annexed to City of Selma 07/28/2017 | Annexed to City of Clovis 07/17/2017 | Annexed to City of Fresno 05/17/2017 | Annexed to City of Fresno 05/17/2017 | Annexed to City of Fresno 05/17/2017 | Annexed to City of Fresno 05/15/2017 | Annexed to City of Fresno 04/28/2017 | Annexed to City of Fresno 02/13/2017 | Annexed to City of Fresno 02/02/2017 | Annexed to City of Fresno 02/02/2017 | Annexed to City of Fresno 01/05/2017 | Annexed to City of Fresno 01/05/2017 |