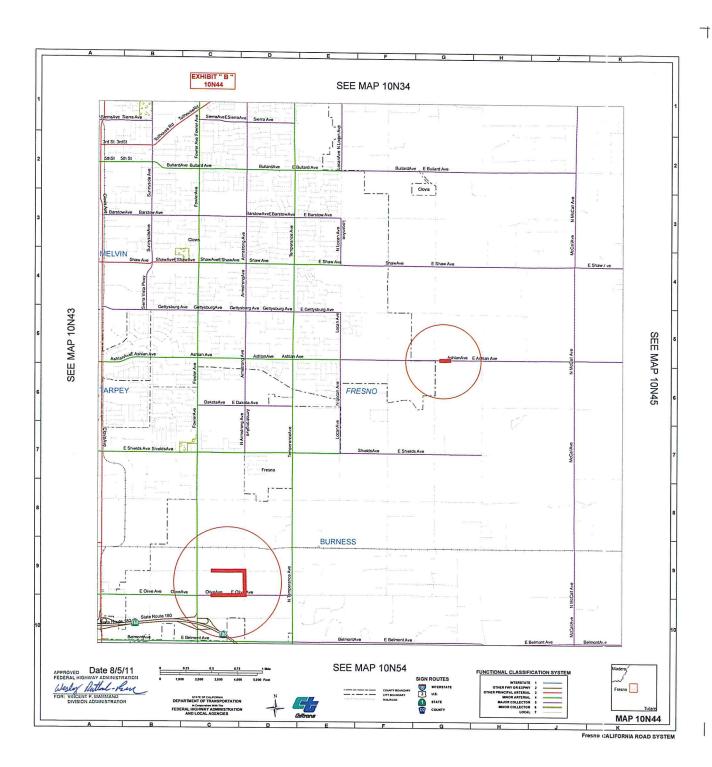

## ANNEXATIONS:

| MOUNTAIN VIEW                       | MOUNTAIN VIEW                       | MOUNTAIN VIEW                       | DOCKERY                             | DOCKERY                             | JENSEN                               | FIG                                  | CHURCH                               | CHURCH                               | WILLOW                                           | WELDON                                           | ANNADALE                                         | FLORAL                              | ASHLAN                               | OLIVE                                | FLORADORA                            | ARMSTRONG                            | WHITESBRIDGE                         | VALENTINE                            | VALENTINE                            | MADISON                              | MADISON                              | BRAWLEY                              | BRAWLEY                              | ALLUVIAL                             | POLK                                 | EAST                                 | CENTRAL                              | NORTH                                | CHERRY                               |
|-------------------------------------|-------------------------------------|-------------------------------------|-------------------------------------|-------------------------------------|--------------------------------------|--------------------------------------|--------------------------------------|--------------------------------------|--------------------------------------------------|--------------------------------------------------|--------------------------------------------------|-------------------------------------|--------------------------------------|--------------------------------------|--------------------------------------|--------------------------------------|--------------------------------------|--------------------------------------|--------------------------------------|--------------------------------------|--------------------------------------|--------------------------------------|--------------------------------------|--------------------------------------|--------------------------------------|--------------------------------------|--------------------------------------|--------------------------------------|--------------------------------------|
| VAN HORN                            | DOCKERY                             | 0.246 W/O DOCKERY                   | MOUNTAIN VIEW                       | END MAINT RD                        | FIG                                  | CHURCH                               | FAIR VIEW (FRESNO)                   | FIG                                  | COPPER                                           | FELAND                                           | 0.187 E/O CHESTNUT                               | 0.500 E/O DE WOLF                   | 0.125 E/O LEONARD                    | 0.128 E/O FOWLER                     | 0.127 E/O FOWLER                     | OLIVE                                | VALENTINE                            | 0.045 N/O MADISON                    | SSR 180                              | VALENTINE                            | 0.043 E/O VALENTINE                  | 0.370 S/O SSR 180                    | 0.224 S/O SSR 180                    | 0.250 W/O CHESTNUT (C.L.)            | 0.183 N/O SHIELDS                    | 0.567 N/O CENTRAL (C.L.)             | MARY                                 | 0.051 W/O CHERRY                     | NORTH                                |
| SSR 99                              | VAN HORN                            | DOCKERY                             | END MAINT RD                        | MOUNTAIN VIEW                       | 0. 379 E/O WALNUT (KNIGHT)           | JENSEN                               | 0.120 W/O FAIR VIEW (C.L.)           | FAIR VIEW (FRESNO)                   | 1.150 N/O COPPER (SILAXO)                        | END MAINT RD                                     | 0.311 E/O CHESTNUT                               | 0.625 E/O DE WOLF (SELMA C.L.)      | 0.250 E/O LEONARD                    | ARMSTRONG                            | ARMSTRONG                            | FLORADORA                            | 0.254 W/O VALENTINE                  | MADISON                              | 0.244 S/O SR 180                     | BRAWLEY                              | VALENTINE                            | MADISON                              | 0.370 S/O SSR 180                    | CHESTNUT                             | 0.246 N/O SHIELDS                    | 0.374 N/O CENTRAL (C.L.)             | EAST                                 | CHERRY                               | 0.047 S/O NORTH                      |
| 0.110                               | 0.176                               | 0.246                               | 0.369                               | 0.291                               | 0.379                                | 0.502                                | 0.120                                | 0.253                                | 1.150                                            | 0.066                                            | 0.124                                            | 0.125                               | 0.125                                | 0.374                                | 0.373                                | 0.256                                | 0.254                                | 0.045                                | 0.244                                | 0.501                                | 0.043                                | 0.130                                | 0.126                                | 0.250                                | 0.063                                | 0.193                                | 0.255                                | 0.051                                | 0.047                                |
| 10P25                               | 10P24                               | 10P24                               | 10P24                               | 10P24                               | 10N53                                | 10N53                                | 10N52                                | 10N53                                | 10N33                                            | 10N42                                            | 10N53                                            | 10P24                               | 10N44                                | 10N44                                | 10N44                                | 10N44                                | 10N52                                | 10N33                                | 10N42                                | 10N53                                | 10N53                                | 10N53                                | 10N53                                |
| Annexed to City of Selma 11/09/2017 | Annexed to City of Fresno 10/30/2017 | Annexed to City of Fresno 04/09/2012(Correction) | Annexed to City of Fresno 11/24/1981(Correction) | Annexed to City of Fresno 07/30/1985(Correction) | Annexed to City of Selma 07/28/2017 | Annexed to City of Clovis 07/17/2017 | Annexed to City of Fresno 05/17/2017 | Annexed to City of Fresno 05/17/2017 | Annexed to City of Fresno 05/17/2017 | Annexed to City of Fresno 05/15/2017 | Annexed to City of Fresno 04/28/2017 | Annexed to City of Fresno 02/13/2017 | Annexed to City of Fresno 02/02/2017 | Annexed to City of Fresno 02/02/2017 | Annexed to City of Fresno 01/05/2017 | Annexed to City of Fresno 01/05/2017 |