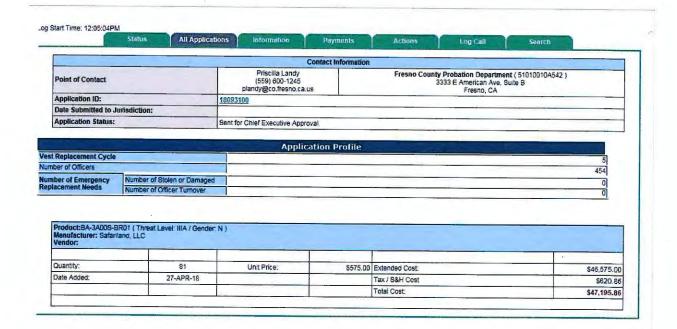

--------------------------------|--|--|
| Application ID       | 18093100                                    |  |  |
| Jurisdiction Contact | Jeannie Figueroa                            |  |  |
|                      | (559) 600-1225<br> figueroa@co.fresno.ca.us |  |  |
|                      |                                             |  |  |
| Status               | Sent for Chief Executive Approval           |  |  |
| Last Submission Date | 05/07/18                                    |  |  |

| Total    | Total Extended | Total Shipping & Handling Cost | Total    |
|----------|----------------|--------------------------------|----------|
| Quantity | Cost           |                                | Cost     |
| 15       | 8,400.00       | 669.90                         | 9,069.90 |