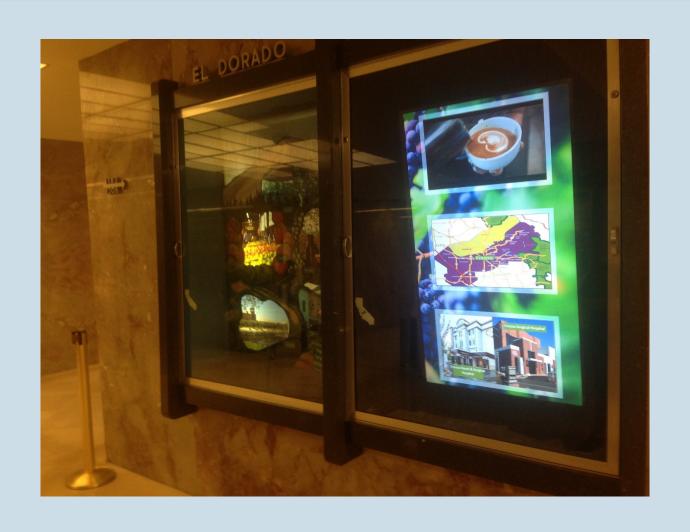

#### Last

- The last, third window, displays the slide show
  - Each district is represented in the slide show
  - Each slide is displayed for 30 seconds