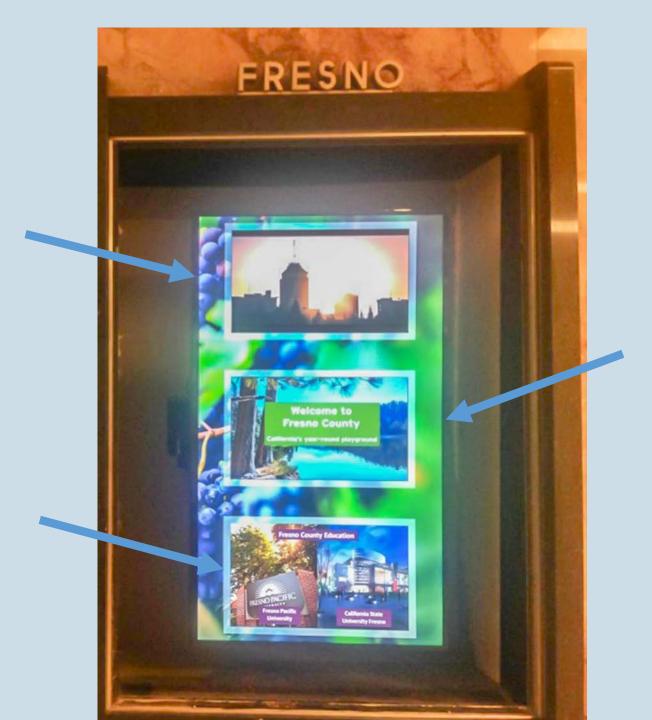

#### Center

- The middle window features a welcome message, map, and web/social media info
- Each slide is displayed for 2 minutes
  - This offsets the movement of the other two windows and allows for a more balanced visual experience