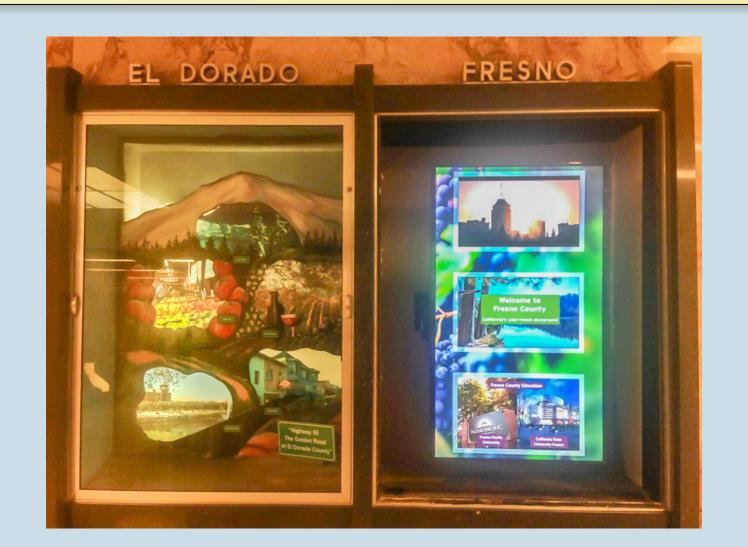

## Display after Installation

#### Content

Three separate "windows" on the screen