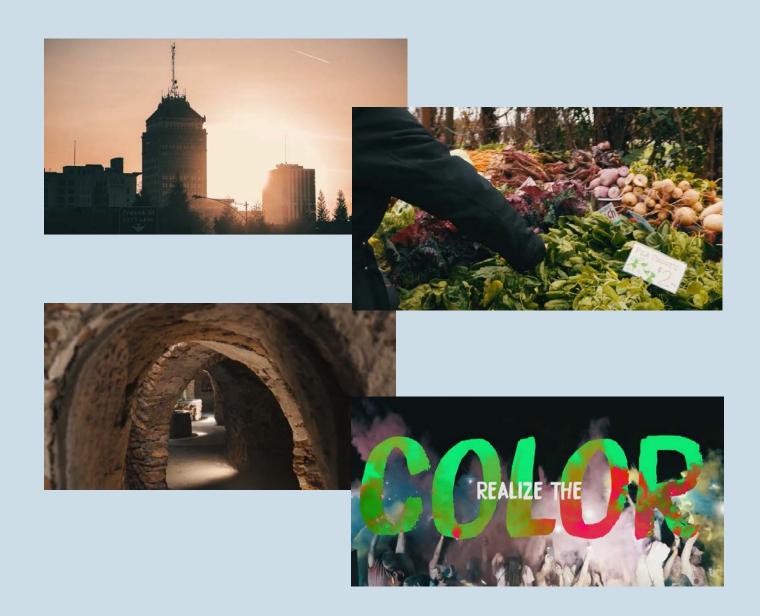

## Top

- The top, first window, holds the "Realize Fresno County" video.
  - The video is two minutes in length and loops continuously
  - Here are a few examples of images included in the video