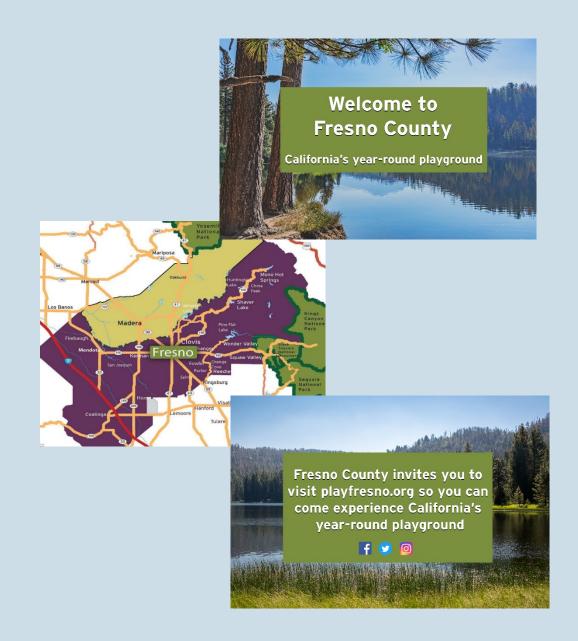

#### Center

- The middle window features a welcome message, map, and web/social media info
- Each slide is displayed for 2 minutes
  - This offsets the movement of the other two windows and allows for a more balanced visual experience