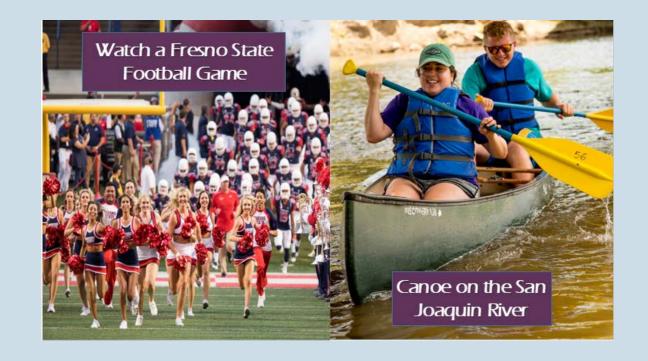

#### Last

- The last, third window, displays the slide show
  - Each district is represented in the slide show
  - Each slide is displayed for 30 seconds