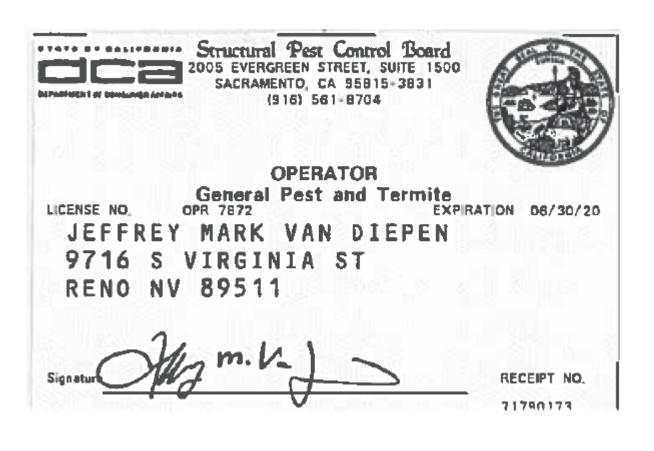

# N. Licensing – CONTRACTORS shall possess at all times and maintain proof of any licenses that cover the work to be performed in this Agreement, which must include the following:

- 1. Branch license to operate in Fresno County
- 2. Registration form in Fresno County
- 3. License with the Structural Pest Control Board, State of California
- 4. Owner Operator Registration (OPR) License
- 5. Field Representative License
- 6. Registered Applicator, Category 2 & 3