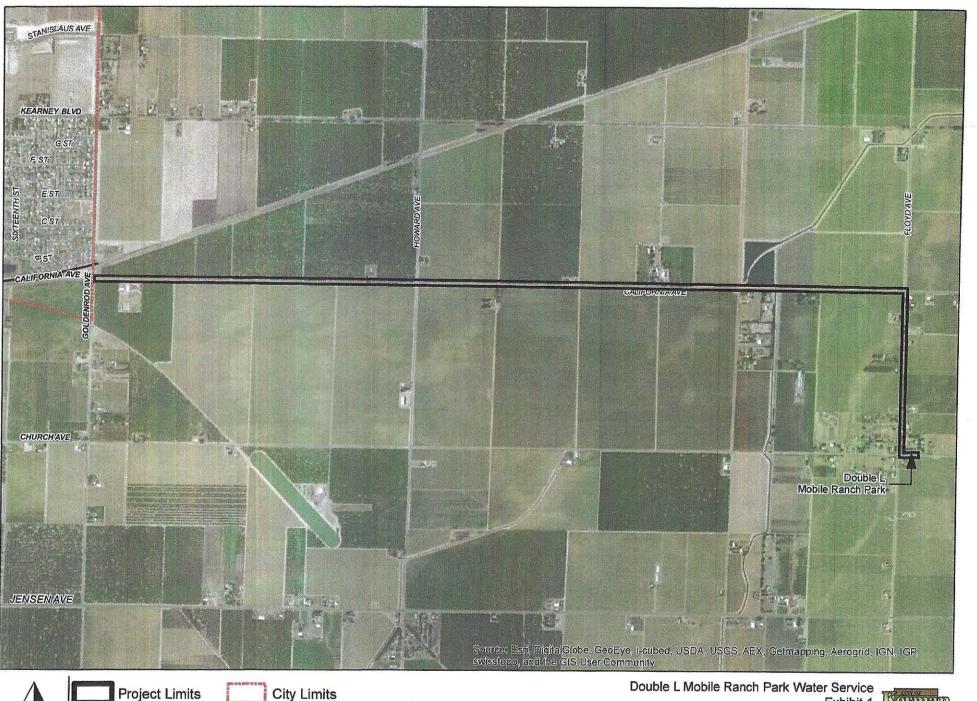

## RECITALS

The City proposes to install a water main along Goldenrod Avenue from the Union Pacific Railroad (UPRR) south to California Avenue and California Avenue from Goldenrod Avenue east to Floyd Avenue and Floyd Avenue south to Church Avenue and Church Avenue east to the entrance of the Double L Mobile Ranch Park known as the Double L Mobile Ranch Park Water Service Project ("Project"), as illustrated (but not to scale) on the site map, which is attached hereto and incorporated into this Agreement as Exhibit 1;

750

**City Limits** 

1,500 \_\_\_\_ Feet

Double L Mobile Ranch Park Water Service Exhibit 1

| 1  | EXHIBIT A                                                     |
|----|---------------------------------------------------------------|
| 2  | DOUBLE L MOBILE RANCH PARK WATER SERVICE                      |
| 3  | ALONG                                                         |
| 4  | CALIFORNIA AVENUE FROM GOLDENROD AVENUE TO FLOYD AVENUE       |
| 5  | FLOYD AVENUE FROM CALIFORNIA AVENUE TO CHURCH AVENUE          |
| 6  | CHURCH AVENUE FROM FLOYD AVENUE TO DOUBLE L MOBILE RANCH PARK |
| 8  |                                                               |
| 9  | ROAD ENCROACHMENT PERMIT FOR THE CITY OF KERMAN               |
| 10 | AS ISSUED BY                                                  |
| 11 | THE COUNTY OF FRESNO                                          |
| 12 |                                                               |
| 13 |                                                               |
| 14 |                                                               |
| 15 |                                                               |
| 16 |                                                               |
| 17 |                                                               |
| 18 |                                                               |
| 19 |                                                               |
| 20 |                                                               |
| 21 |                                                               |
| 22 |                                                               |
| 23 |                                                               |
| 24 |                                                               |
| 25 |                                                               |
| 26 |                                                               |
| 27 |                                                               |
| 28 |                                                               |
|    |                                                               |
|    | -15-                                                          |