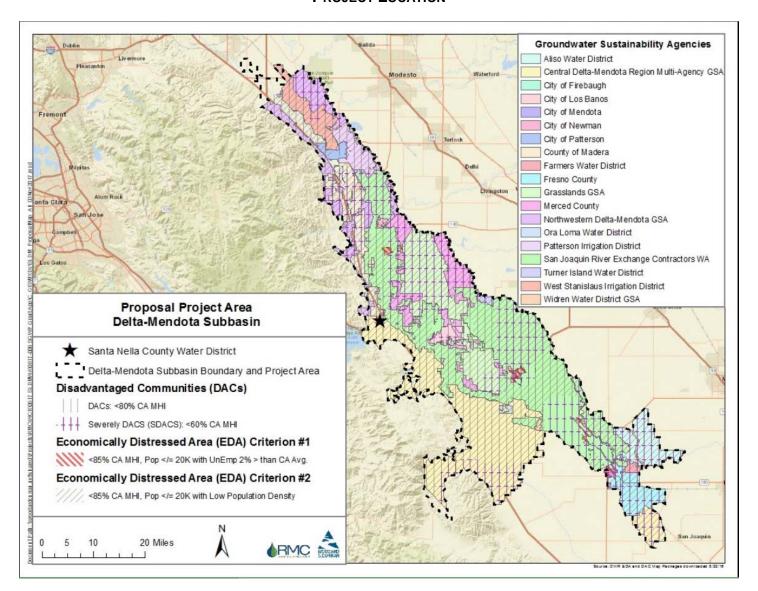

#### RECITALS

- A. The Sustainable Groundwater Management Act ("SGMA") requires all groundwater subbasins designated as high or medium priority to manage groundwater in a sustainable manner.
- B. The Delta-Mendota Subbasin (Basin Number 5-22.07, DWR Bulletin 118) within the San Joaquin Valley Groundwater Basin ("**Subbasin**"), has been designated as a high-priority basin by the California Department of Water Resources ("**DWR**").
- C. The Delta-Mendota Subbasin includes multiple groundwater sustainability agencies ("GSAs") that intend to manage the Subbasin through the development and implementation of multiple different coordinated groundwater sustainability plans ("GSPs").
- D. The GSAs in the Delta-Mendota Subbasin, including each of the Local Project Sponsors, entered into a Coordination Agreement on December 12<sup>th</sup>, 2018 that provided a mechanism for the GSAs to comply with the SGMA requirement for collaboration in basins with multiple GSPs.
- E. The GSAs in the Delta-Mendota Subbasin, including each of the Local Project Sponsors, also entered into a Cost Sharing Agreement, attached hereto as "Attachment A," on December 12<sup>th</sup>, 2018 that provided a mechanism for the GSAs to share the cost of coordination efforts in the Delta-Mendota Subbasin.
- F. On behalf of the Local Project Sponsors, on November 13, 2017 WSID applied for a Proposition 1 Sustainable Groundwater Planning Grant ("**Prop 1 Grant**") from DWR to help fund the preparation of various GSPs and to help promote Disadvantaged Community ("**DAC**") involvement through technical assistance, engagement and education programs,

#### RECITALS

- A. The Sustainable Groundwater Management Act ("SGMA") requires all groundwater subbasins designated as high or medium priority to manage groundwater in a sustainable manner.
- B. The Delta-Mendota Subbasin (Basin Number 5-22.07, DWR Bulletin 118) within the San Joaquin Valley Groundwater Basin ("**Subbasin**"), has been designated as a high-priority basin by the California Department of Water Resources ("**DWR**").
- C. The Delta-Mendota Subbasin includes multiple groundwater sustainability agencies ("GSAs") that intend to manage the Subbasin through the development and implementation of multiple different groundwater sustainability plans ("GSPs").
- D. The GSA parties to this Agreement ("GSA Parties") have organized into groundwater sustainability plan ("GSP") groups ("GSP Groups") and have agreed to be represented by "GSP Group Representatives," on terms to be developed and implemented by separate agreements between each GSP Group and the parties within such GSP Group.
- E. SGMA allows local agencies to engage in the sustainable management of groundwater, but requires GSAs in all basins that are managed by more than one GSP to enter into a Coordination Agreement to coordinate the multiple GSPs to sustainably manage the Subbasin pursuant to SGMA.
- F. The GSP Groups desire to dictate terms describing the mechanisms for the sharing of the costs associated with the coordination activities described in below and in a Delta-Mendota Subbasin Coordination Agreement ("Coordination Agreement") that the Parties plan to execute. The Coordination Agreement will establish a Coordination Committee ("Coordination Committee") to provide the forum for the parties to accomplish the coordination obligation of SGMA and will enumerate the Coordination Committee's responsibilities. The Coordination Agreement will also establish the roles of Secretary and Plan Manager and enumerate their respective responsibilities.
- G. The SLDMWA has been assisting the GSP Groups with SGMA compliance, and will act as the initial Secretary of the Coordination Committee ("Secretary") and the initial Plan Manager with respect to the Coordination Agreement ("Plan Manager"). As part of that effort, the SLDMWA and/or its agents agrees to undertake all activities required of it under the