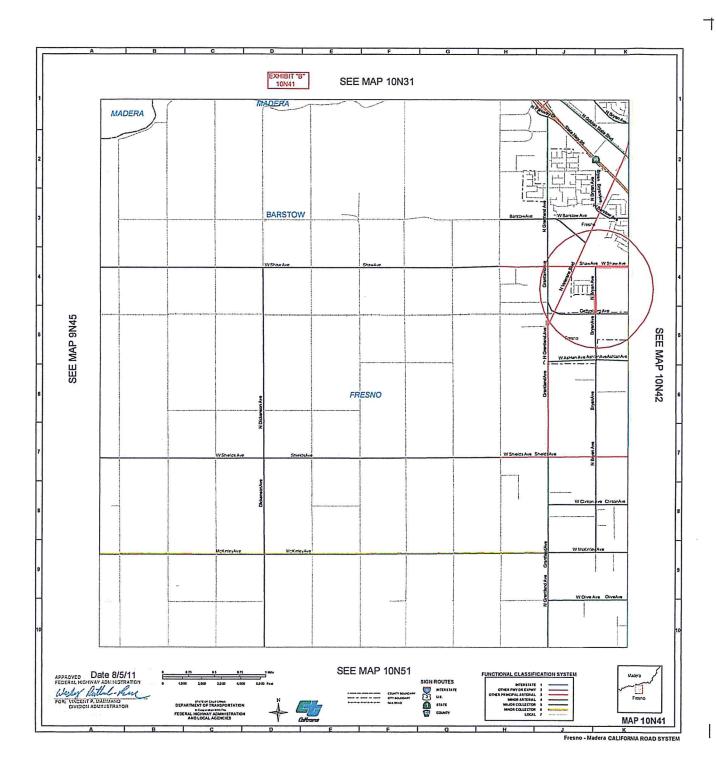

# **SUMMARY OF CHANGES**

| 2017 MAINTAINED | 2017 MAINTAINED MILEAGE BALANCE FORWARD: |                            | 3495.984  |                                                       |
|-----------------|------------------------------------------|----------------------------|-----------|-------------------------------------------------------|
| ROAD            | START                                    | END                        | LENGTH MA | MAP NO. MEMO:                                         |
| REDUCTIONS:     |                                          |                            |           |                                                       |
| ANNEXATIONS:    |                                          |                            |           |                                                       |
| DE WOLF         | SHAW                                     | 0.255 N/O SHAW             | 0.255     | 10N44 Annexed to City of Clovis 02/15/2018 (01/29/18) |
| FOWLER N/B      | 0.222 S/O CHURCH                         | JENSEN                     |           |                                                       |
| JENSEN W/B      | FOWLER                                   | ARMSTRONG                  | 0.501     | 10N54 Annexed to City of Fresno 02/23/2018            |
| JENSEN E/B      |                                          | ARMSTRONG                  | 0.501     | 10N54 Annexed to City of Fresno 02/23/2018            |
| ARMSTRONG       | 0.251 S/O CHURCH                         | JENSEN                     | 0.258     | 10N54 Annexed to City of Fresno 02/23/2018            |
| LEONARD         | SHAW                                     | 0.256 N/O SHAW             | 0.256 10  | 10N44 Annexed to City of Clovis 03/19/2018            |
| ASHLAN          | 0.252 W/O HIGHLAND                       | HIGHLAND                   | 0.252 10  | 10N44 Annexed to City of Clovis 04/16/2018            |
| ASHLAN          | HIGHLAND                                 | THOMPSON                   | 0.477 10  | 10N44 Annexed to City of Clovis 04/16/2018            |
| HIGHLAND        | 0.250 N/O DAKOTA                         | ASHLAN                     | 0.252 10  | 10N44 Annexed to City of Clovis 04/16/2018            |
| THOMPSON        | 0.188 N/O DAKOTA                         | ASHLAN                     | 0.314     | 10N44 Annexed to City of Clovis 04/16/2018            |
| KAMM            | MENDOCINO                                | 0.258 E/O MENDOCINO (C.L.) | 0.258 10  | 10P25 Annexed to City of Kingsburg 05/02/2018         |
| MENDOCINO       | 0.125 S/O CARUTHERS                      | 0.250 S/O CARUTHERS        | 0.125     | 10P25 Annexed to City of Kingsburg 05/02/2018         |
| MENDOCINO       |                                          | KINGSBURG U.L.             | 0.125     | 10P25 Annexed to City of Kingsburg 05/02/2018         |
| BULLARD         | 0.140 E/O VAN NESS (C.L.)                | VAN NESS                   | 0.140     | 10N42 Annexed to City of Fresno 07/25/2018            |
| VAN NESS        | 0.067 S/O BULLARD                        | BULLARD                    | 0.067     | 10N42 Annexed to City of Fresno 07/25/2018            |
| VAN NESS        |                                          | FRESNO C.L.                | 0.030     | 10N42 Annexed to City of Fresno 07/25/2018            |
| BELMONT W/B     |                                          | 0.314 E/O FOWLER           | 0.094     | 10N44 Annexed to City of Fresno 08/15/2018            |
| KAMM            | 0.071 E/O ACADEMY                        | 0.246 E/O ACADEMY (C.L.)   | 0.175     | 10P25 Annexed to City of Kingsburg 05/02/2018         |
| FOWLER          | TEAGUE                                   | COLE                       | 0.241     | 10N34 Annexed to City of Clovis 09/10/2018            |
| FOWLER          | COLE                                     | 0.083 N/O COLE (C.L.)      | 0.083 10  | 10N34 Annexed to City of Clovis 09/10/2018            |
| TEAGUE          | 0.244 W/O FOWLER                         | FOWLER                     | 0.244     | 10N34 Annexed to City of Clovis 09/10/2018            |
| BRYAN           | 0.500 N/O ASHLAN                         | 0.600 N/O ASHLAN           | 0.100     | 10N41 Annexed to City of Fresno 09/17/2018            |
| BRYAN           | 0.600 N/O ASHLAN                         | 0.301 S/O SHAW             | 0.096     | 10N41 Annexed to City of Fresno 09/17/2018            |
| HAYES           | 0.497 S/O SHAW                           | SHAW                       | 0.497     | 10N42 Annexed to City of Fresno 09/17/2018            |
| SHAW            | HAYES                                    | BRYAN                      | 0.499     | 10N42 Annexed to City of Fresno 09/17/2018            |
| ALLUVIAL        | 0.102 W/O PAULA                          | PAULA                      | 0.102     | 10N33 Annexed to City of Fresno 10/10/2018            |
| ALLUVIAL        | PAULA                                    | 0.066 E/O PAULA            | 0.066     | 10N33 Annexed to City of Fresno 10/10/2018            |
| ALLUVIAL        | 0.066 E/O PAULA                          | 0.063 W/O WILLOW           | 0.058 10  | 10N33 Annexed to City of Fresno 10/10/2018            |
| SHEPHERD        | PREUSS                                   | 0.110 W/O SUNNYSIDE        | 0.262 10  | 10N34 Annexed to City of Clovis 12/19/2018            |
| SUNNYSIDE       | SHEPHERD                                 | LEXINGTON                  | 0.304 10  | 10N34 Annexed to City of Clovis 12/19/2018            |
| SUNNYSIDE       |                                          | PERRIN                     | 0.202 10  | 10N34 Annexed to City of Clovis 12/19/2018            |
| BUTTONWILLOW    |                                          | MANNING                    | 0.129     | 11P11 Annexed to City of Reedley 12/19/2018           |
| MANNING         | BUTTONWILLOW                             | REEDLEY U.L.               | 0.100     | 11P11 Annexed to City of Reedley 12/19/2018           |
| MANNING         | REEDLEY U.L.                             | 0.248 W/O ZUMWALT          | 0.149     | 11P11 Annexed to City of Reedley 12/19/2018           |
|                 |                                          |                            |           |                                                       |