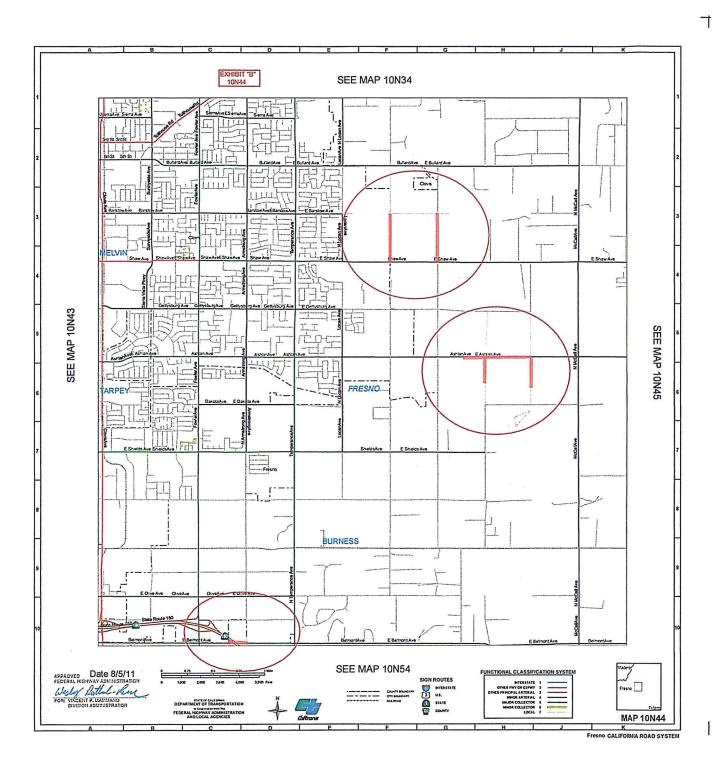

# **SUMMARY OF CHANGES**

| 2017 MAINTAINED | 2017 MAINTAINED MILEAGE BALANCE FORWARD: |                            | 3495.984  |                                                       |
|-----------------|------------------------------------------|----------------------------|-----------|-------------------------------------------------------|
| ROAD            | START                                    | END                        | LENGTH MA | MAP NO. MEMO:                                         |
| REDUCTIONS:     |                                          |                            |           |                                                       |
| ANNEXATIONS:    |                                          |                            |           |                                                       |
| DE WOLF         | SHAW                                     | 0.255 N/O SHAW             | 0.255     | 10N44 Annexed to City of Clovis 02/15/2018 (01/29/18) |
| FOWLER N/B      | 0.222 S/O CHURCH                         | JENSEN                     |           |                                                       |
| JENSEN W/B      | FOWLER                                   | ARMSTRONG                  | 0.501     | 10N54 Annexed to City of Fresno 02/23/2018            |
| JENSEN E/B      |                                          | ARMSTRONG                  | 0.501     | 10N54 Annexed to City of Fresno 02/23/2018            |
| ARMSTRONG       | 0.251 S/O CHURCH                         | JENSEN                     | 0.258     | 10N54 Annexed to City of Fresno 02/23/2018            |
| LEONARD         | SHAW                                     | 0.256 N/O SHAW             | 0.256 10  | 10N44 Annexed to City of Clovis 03/19/2018            |
| ASHLAN          | 0.252 W/O HIGHLAND                       | HIGHLAND                   | 0.252 10  | 10N44 Annexed to City of Clovis 04/16/2018            |
| ASHLAN          | HIGHLAND                                 | THOMPSON                   | 0.477 10  | 10N44 Annexed to City of Clovis 04/16/2018            |
| HIGHLAND        | 0.250 N/O DAKOTA                         | ASHLAN                     | 0.252 10  | 10N44 Annexed to City of Clovis 04/16/2018            |
| THOMPSON        | 0.188 N/O DAKOTA                         | ASHLAN                     | 0.314     | 10N44 Annexed to City of Clovis 04/16/2018            |
| KAMM            | MENDOCINO                                | 0.258 E/O MENDOCINO (C.L.) | 0.258 10  | 10P25 Annexed to City of Kingsburg 05/02/2018         |
| MENDOCINO       | 0.125 S/O CARUTHERS                      | 0.250 S/O CARUTHERS        | 0.125     | 10P25 Annexed to City of Kingsburg 05/02/2018         |
| MENDOCINO       |                                          | KINGSBURG U.L.             | 0.125     | 10P25 Annexed to City of Kingsburg 05/02/2018         |
| BULLARD         | 0.140 E/O VAN NESS (C.L.)                | VAN NESS                   | 0.140     | 10N42 Annexed to City of Fresno 07/25/2018            |
| VAN NESS        | 0.067 S/O BULLARD                        | BULLARD                    | 0.067     | 10N42 Annexed to City of Fresno 07/25/2018            |
| VAN NESS        |                                          | FRESNO C.L.                | 0.030     | 10N42 Annexed to City of Fresno 07/25/2018            |
| BELMONT W/B     |                                          | 0.314 E/O FOWLER           | 0.094     | 10N44 Annexed to City of Fresno 08/15/2018            |
| KAMM            | 0.071 E/O ACADEMY                        | 0.246 E/O ACADEMY (C.L.)   | 0.175     | 10P25 Annexed to City of Kingsburg 05/02/2018         |
| FOWLER          | TEAGUE                                   | COLE                       | 0.241     | 10N34 Annexed to City of Clovis 09/10/2018            |
| FOWLER          | COLE                                     | 0.083 N/O COLE (C.L.)      | 0.083 10  | 10N34 Annexed to City of Clovis 09/10/2018            |
| TEAGUE          | 0.244 W/O FOWLER                         | FOWLER                     | 0.244     | 10N34 Annexed to City of Clovis 09/10/2018            |
| BRYAN           | 0.500 N/O ASHLAN                         | 0.600 N/O ASHLAN           | 0.100     | 10N41 Annexed to City of Fresno 09/17/2018            |
| BRYAN           | 0.600 N/O ASHLAN                         | 0.301 S/O SHAW             | 0.096     | 10N41 Annexed to City of Fresno 09/17/2018            |
| HAYES           | 0.497 S/O SHAW                           | SHAW                       | 0.497     | 10N42 Annexed to City of Fresno 09/17/2018            |
| SHAW            | HAYES                                    | BRYAN                      | 0.499     | 10N42 Annexed to City of Fresno 09/17/2018            |
| ALLUVIAL        | 0.102 W/O PAULA                          | PAULA                      | 0.102     | 10N33 Annexed to City of Fresno 10/10/2018            |
| ALLUVIAL        | PAULA                                    | 0.066 E/O PAULA            | 0.066     | 10N33 Annexed to City of Fresno 10/10/2018            |
| ALLUVIAL        | 0.066 E/O PAULA                          | 0.063 W/O WILLOW           | 0.058 10  | 10N33 Annexed to City of Fresno 10/10/2018            |
| SHEPHERD        | PREUSS                                   | 0.110 W/O SUNNYSIDE        | 0.262 10  | 10N34 Annexed to City of Clovis 12/19/2018            |
| SUNNYSIDE       | SHEPHERD                                 | LEXINGTON                  | 0.304 10  | 10N34 Annexed to City of Clovis 12/19/2018            |
| SUNNYSIDE       |                                          | PERRIN                     | 0.202 10  | 10N34 Annexed to City of Clovis 12/19/2018            |
| BUTTONWILLOW    |                                          | MANNING                    | 0.129     | 11P11 Annexed to City of Reedley 12/19/2018           |
| MANNING         | BUTTONWILLOW                             | REEDLEY U.L.               | 0.100     | 11P11 Annexed to City of Reedley 12/19/2018           |
| MANNING         | REEDLEY U.L.                             | 0.248 W/O ZUMWALT          | 0.149     | 11P11 Annexed to City of Reedley 12/19/2018           |
|                 |                                          |                            |           |                                                       |