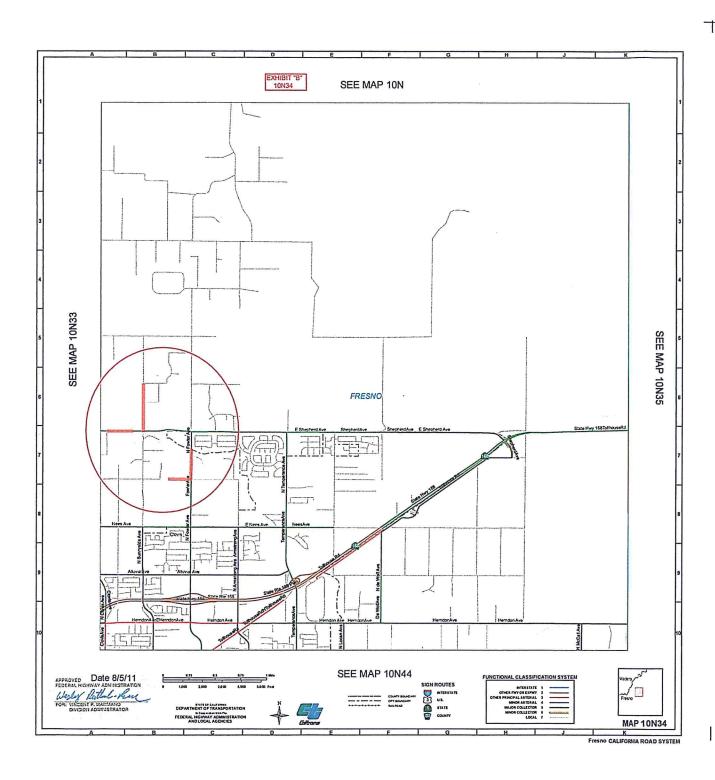

# **SUMMARY OF CHANGES**

| 2017 MAINTAINED | 2017 MAINTAINED MILEAGE BALANCE FORWARD: |                            | 3495.984  |                                                       |
|-----------------|------------------------------------------|----------------------------|-----------|-------------------------------------------------------|
| ROAD            | START                                    | END                        | LENGTH MA | MAP NO. MEMO:                                         |
| REDUCTIONS:     |                                          |                            |           |                                                       |
| ANNEXATIONS:    |                                          |                            |           |                                                       |
| DE WOLF         | SHAW                                     | 0.255 N/O SHAW             | 0.255     | 10N44 Annexed to City of Clovis 02/15/2018 (01/29/18) |
| FOWLER N/B      | 0.222 S/O CHURCH                         | JENSEN                     |           |                                                       |
| JENSEN W/B      | FOWLER                                   | ARMSTRONG                  | 0.501     | 10N54 Annexed to City of Fresno 02/23/2018            |
| JENSEN E/B      |                                          | ARMSTRONG                  | 0.501     | 10N54 Annexed to City of Fresno 02/23/2018            |
| ARMSTRONG       | 0.251 S/O CHURCH                         | JENSEN                     | 0.258     | 10N54 Annexed to City of Fresno 02/23/2018            |
| LEONARD         | SHAW                                     | 0.256 N/O SHAW             | 0.256 10  | 10N44 Annexed to City of Clovis 03/19/2018            |
| ASHLAN          | 0.252 W/O HIGHLAND                       | HIGHLAND                   | 0.252 10  | 10N44 Annexed to City of Clovis 04/16/2018            |
| ASHLAN          | HIGHLAND                                 | THOMPSON                   | 0.477 10  | 10N44 Annexed to City of Clovis 04/16/2018            |
| HIGHLAND        | 0.250 N/O DAKOTA                         | ASHLAN                     | 0.252 10  | 10N44 Annexed to City of Clovis 04/16/2018            |
| THOMPSON        | 0.188 N/O DAKOTA                         | ASHLAN                     | 0.314     | 10N44 Annexed to City of Clovis 04/16/2018            |
| KAMM            | MENDOCINO                                | 0.258 E/O MENDOCINO (C.L.) | 0.258 10  | 10P25 Annexed to City of Kingsburg 05/02/2018         |
| MENDOCINO       | 0.125 S/O CARUTHERS                      | 0.250 S/O CARUTHERS        | 0.125     | 10P25 Annexed to City of Kingsburg 05/02/2018         |
| MENDOCINO       |                                          | KINGSBURG U.L.             | 0.125     | 10P25 Annexed to City of Kingsburg 05/02/2018         |
| BULLARD         | 0.140 E/O VAN NESS (C.L.)                | VAN NESS                   | 0.140     | 10N42 Annexed to City of Fresno 07/25/2018            |
| VAN NESS        | 0.067 S/O BULLARD                        | BULLARD                    | 0.067     | 10N42 Annexed to City of Fresno 07/25/2018            |
| VAN NESS        |                                          | FRESNO C.L.                | 0.030     | 10N42 Annexed to City of Fresno 07/25/2018            |
| BELMONT W/B     |                                          | 0.314 E/O FOWLER           | 0.094     | 10N44 Annexed to City of Fresno 08/15/2018            |
| KAMM            | 0.071 E/O ACADEMY                        | 0.246 E/O ACADEMY (C.L.)   | 0.175     | 10P25 Annexed to City of Kingsburg 05/02/2018         |
| FOWLER          | TEAGUE                                   | COLE                       | 0.241     | 10N34 Annexed to City of Clovis 09/10/2018            |
| FOWLER          | COLE                                     | 0.083 N/O COLE (C.L.)      | 0.083 10  | 10N34 Annexed to City of Clovis 09/10/2018            |
| TEAGUE          | 0.244 W/O FOWLER                         | FOWLER                     | 0.244     | 10N34 Annexed to City of Clovis 09/10/2018            |
| BRYAN           | 0.500 N/O ASHLAN                         | 0.600 N/O ASHLAN           | 0.100     | 10N41 Annexed to City of Fresno 09/17/2018            |
| BRYAN           | 0.600 N/O ASHLAN                         | 0.301 S/O SHAW             | 0.096     | 10N41 Annexed to City of Fresno 09/17/2018            |
| HAYES           | 0.497 S/O SHAW                           | SHAW                       | 0.497     | 10N42 Annexed to City of Fresno 09/17/2018            |
| SHAW            | HAYES                                    | BRYAN                      | 0.499     | 10N42 Annexed to City of Fresno 09/17/2018            |
| ALLUVIAL        | 0.102 W/O PAULA                          | PAULA                      | 0.102     | 10N33 Annexed to City of Fresno 10/10/2018            |
| ALLUVIAL        | PAULA                                    | 0.066 E/O PAULA            | 0.066     | 10N33 Annexed to City of Fresno 10/10/2018            |
| ALLUVIAL        | 0.066 E/O PAULA                          | 0.063 W/O WILLOW           | 0.058 10  | 10N33 Annexed to City of Fresno 10/10/2018            |
| SHEPHERD        | PREUSS                                   | 0.110 W/O SUNNYSIDE        | 0.262 10  | 10N34 Annexed to City of Clovis 12/19/2018            |
| SUNNYSIDE       | SHEPHERD                                 | LEXINGTON                  | 0.304 10  | 10N34 Annexed to City of Clovis 12/19/2018            |
| SUNNYSIDE       |                                          | PERRIN                     | 0.202 10  | 10N34 Annexed to City of Clovis 12/19/2018            |
| BUTTONWILLOW    |                                          | MANNING                    | 0.129     | 11P11 Annexed to City of Reedley 12/19/2018           |
| MANNING         | BUTTONWILLOW                             | REEDLEY U.L.               | 0.100     | 11P11 Annexed to City of Reedley 12/19/2018           |
| MANNING         | REEDLEY U.L.                             | 0.248 W/O ZUMWALT          | 0.149     | 11P11 Annexed to City of Reedley 12/19/2018           |
|                 |                                          |                            |           |                                                       |