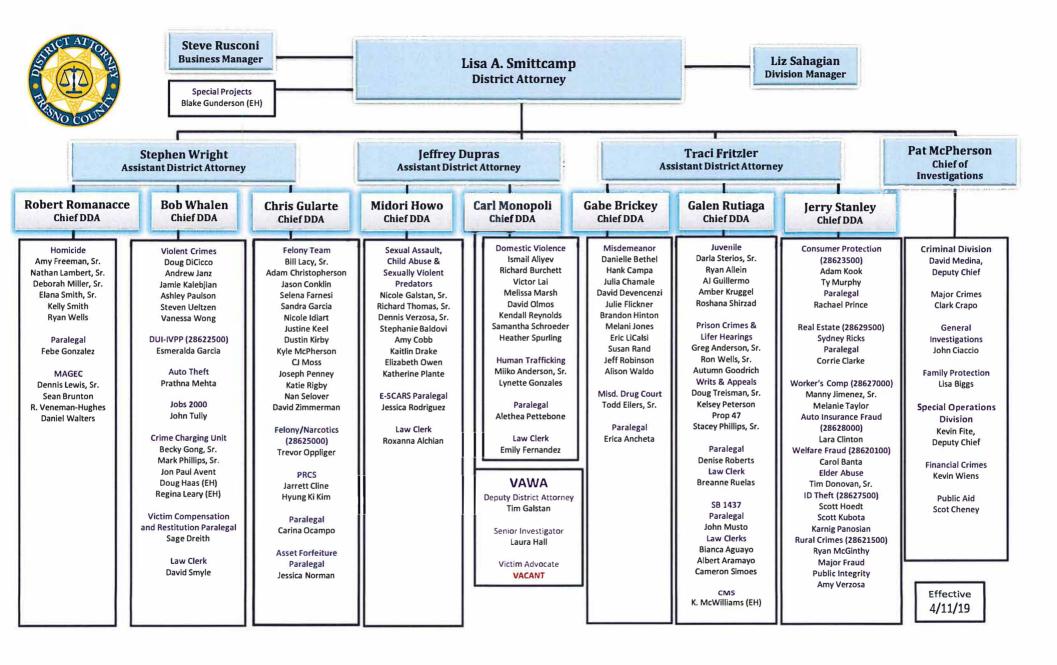

ONGRESSIONAL DISTRICT(S): Enter the number(s) of the U.S. Congressional District(s) which the project serves. Put an asterisk for the district where the project's principal office is located. 18th District 19th District 20th District\* 21st District 3. STATE ASSEMBLY DISTRICT(S): Enter the number(s) of the State Assembly District(s) which the project serves. Put an asterisk for the district where the project's principal office is located. 23rd District 31st District\* 4. <u>STATE SENATE DISTRICT(S)</u>: Enter the number(s) of the State Senate District(s) that the project serves. Put an asterisk for the district where the project's principal office is located. 14th District 16th District\* 5. POPULATION OF SERVICE AREA: Enter the total population of the area served by the project. 989,255



# **Operational Agreements (OA) Summary Form**

|     | List of Agencies/Organizations/Individuals | Date OA Signe |            | Dates of OA |            |  |
|-----|--------------------------------------------|---------------|------------|-------------|------------|--|
|     |                                            | (xx/xx/xxxx)  | From:      |             | To:        |  |
| 1.  | Fresno County Probation-Victim/Witness     | 04/10/2019    | 07/01/2019 | to          | 06/30/2021 |  |
| 2.  | Fresno County Sheriff                      | 04/10/2019    | 07/01/2019 | to          | 06/30/2021 |  |
| 3.  | Fresno County Social Services              | 04/10/2019    | 07/01/2019 | to          | 06/30/2021 |  |
| 4.  | Clovis Police Department                   | 04/10/2019    | 07/01/201