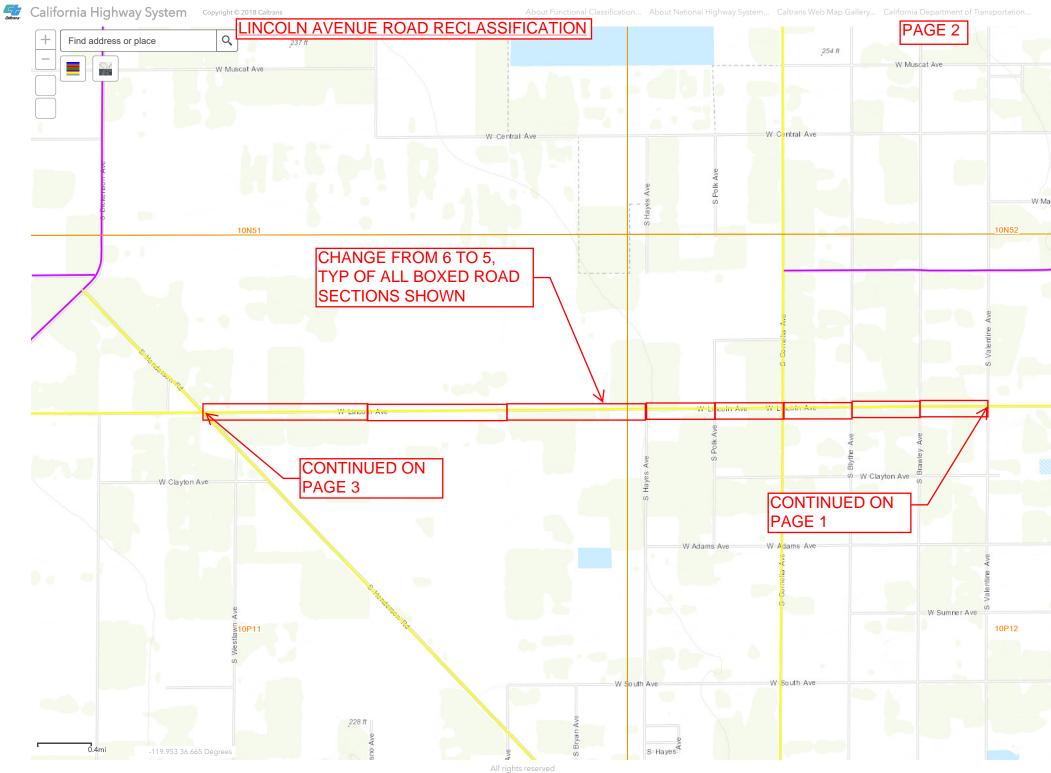

## **EXHIBIT A**

## **Functional Classification Change Request Form**

| CRS Map<br>Number | Coordinate | CT District | County | Jurisdiction  | Change/<br>New/<br>Delete | Road    | From                 | То                   | (From)<br>Class | (To)<br>New<br>Class | Length<br>(mi) | Number of<br>Through<br>Lanes | AADT |
|-------------------|------------|-------------|--------|---------------|---------------------------|---------|----------------------|----------------------|-----------------|----------------------|----------------|-------------------------------|------|
| 10P13             | C3         | 6           | Fre    | Fresno County | Change                    | LINCOLN | ELM                  | GENEVA               | 6               | 5                    | 0.083          | 2                             | 2500 |
| 10P13             | В3         | 6           | Fre    | Fresno County | Change                    | LINCOLN | GENEVA               | EUNICE               | 6               | 5                    | 0.080          | 2                             | 2500 |
| 10P13             | В3         | 6           | Fre    | Fresno County | Change                    | LINCOLN | EUNICE               | CLARA                | 6               | 5                    | 0.086          | 2                             | 2500 |
| 10P13             | В3         | 6           | Fre    | Fresno County | Change                    | LINCOLN | CLARA                | FIG                  | 6               | 5                    | 0.250          | 2                             | 2500 |
| 10P13             | A3         | 6           | Fre    | Fresno County | Change                    | LINCOLN | FIG                  | WALNUT               | 6               | 5                    | 0.499          | 2                             | 2300 |
| 10P12             | J3         | 6           | Fre    | Fresno County | Change                    | LINCOLN | WALNUT               | FRUIT                | 6               | 5                    | 0.499          | 2                             | 2100 |
| 10P12             | J3         | 6           | Fre    | Fresno County | Change                    | LINCOLN | FRUIT                | WEST                 | 6               | 5                    | 0.500          | 2                             | 1900 |
| 10P12             | Н3         | 6           | Fre    | Fresno County | Change                    | LINCOLN | WEST                 | HUGHES               | 6               | 5                    | 0.498          | 2                             | 1800 |
| 10P12             | G3         | 6           | Fre    | Fresno County | Change                    | LINCOLN | HUGHES               | MARKS                | 6               | 5                    | 0.482          | 2                             | 1500 |
| 10P12             | F3         | 6           | Fre    | Fresno County | Change                    | LINCOLN | MARKS                | VALENTINE            | 6               | 5                    | 0.500          | 2                             | 1400 |
| 10P12             | E3         | 6           | Fre    | Fresno County | Change                    | LINCOLN | VALENTINE            | BRAWLEY              | 6               | 5                    | 0.499          | 2                             | 1400 |
| 10P12             | E3         | 6           | Fre    | Fresno County | Change                    | LINCOLN | BRAWLEY              | BLYTHE               | 6               | 5                    | 0.502          | 2                             | 1400 |
| 10P12             | D3         | 6           | Fre    | Fresno County | Change                    | LINCOLN | BLYTHE               | CORNELIA             | 6               | 5                    | 0.501          | 2                             | 1400 |
| 10P12             | C3         | 6           | Fre    | Fresno County | Change                    | LINCOLN | CORNELIA             | POLK                 | 6               | 5                    | 0.501          | 2                             | 1400 |
| 10P12             | В3         | 6           | Fre    | Fresno County | Change                    | LINCOLN | POLK                 | HAYES                | 6               | 5                    | 0.501          | 2                             | 1000 |
| 10P12             | A3         | 6           | Fre    | Fresno County | Change                    | LINCOLN | HAYES                | GRANTLAND ALIGN      | 6               | 5                    | 0.997          | 2                             | 1100 |
| 10P11             | Н3         | 6           | Fre    | Fresno County | Change                    | LINCOLN | GRANTLAND ALIGN      | CHATEAU FRESNO ALIGN | 6               | 5                    | 1.005          | 2                             | 1100 |
| 10P11             | F3         | 6           | Fre    | Fresno County | Change                    | LINCOLN | CHATEAU FRESNO ALIGN | HENDERSON RD         | 6               | 5                    | 1.242          | 2                             | 1100 |
| 10P11             | E3         | 6           | Fre    | Fresno County | Change                    | LINCOLN | HENDERSON RD         | ROLINDA              | 6               | 5                    | 0.262          | 2                             | 1000 |
| 10P11             | В3         | 6           | Fre    | Fresno County | Change                    | LINCOLN | ROLINDA              | MC MULLIN GRADE      | 6               | 5                    | 1.505          | 2                             | 700  |
| 10P11             | A3         | 6           | Fre    | Fresno County | Change                    | LINCOLN | MC MULLIN GRADE      | BISHOP               | 6               | 5                    | 1.009          | 2                             | 800  |
| 9P                | K2         | 6           | Fre    | Fresno County | Change                    | LINCOLN | BISHOP               | GOLDENROD ALIGN      | 6               | 5                    | 2.008          | 2                             | 800  |
| 9P                | K2         | 6           | Fre    | Fresno County | Change                    | LINCOLN | GOLDENROD ALIGN      | SSR 145              | 6               | 5                    | 0.996          | 2                             | 800  |