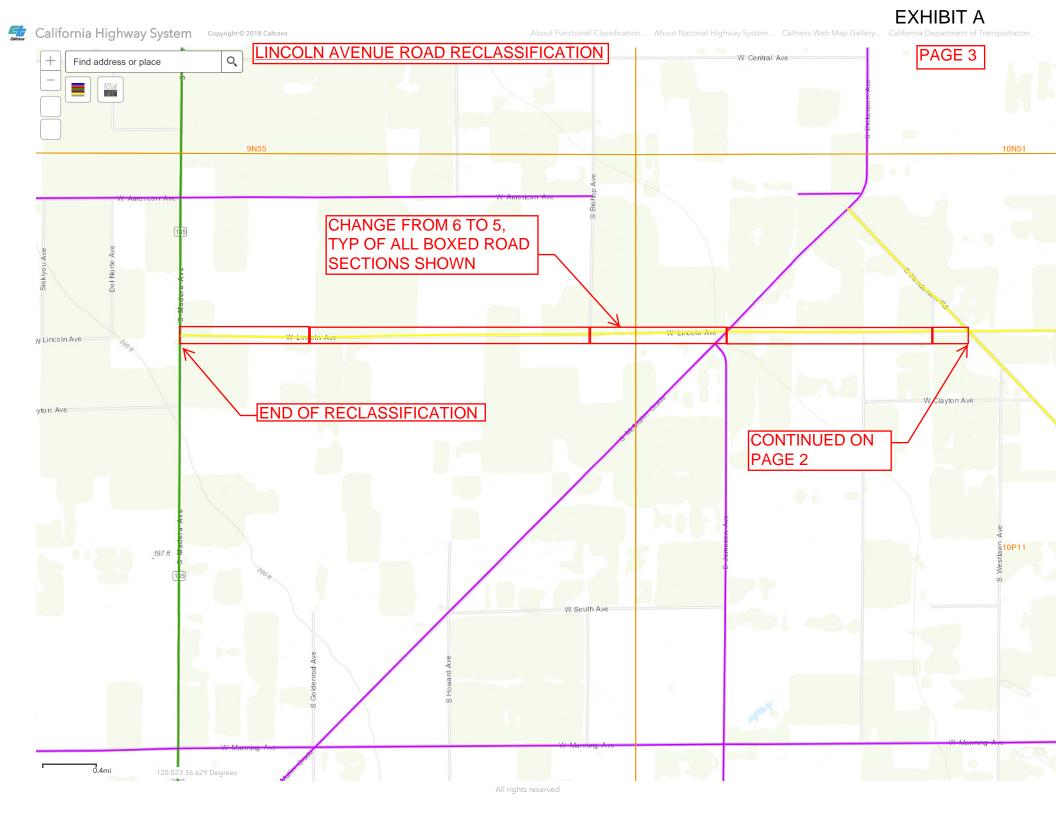

## **EXHIBIT A**

## **Functional Classification Change Request Form**

| CRS Map<br>Number | Coordinate | CT District | County | Jurisdiction  | Change/<br>New/<br>Delete | Road    | From                 | То                   | (From)<br>Class | (To)<br>New<br>Class | Length<br>(mi) | Number of<br>Through<br>Lanes | AADT |
|-------------------|------------|-------------|--------|---------------|---------------------------|---------|----------------------|----------------------|-----------------|----------------------|----------------|-------------------------------|------|
| 10P13             | C3         | 6           | Fre    | Fresno County | Change                    | LINCOLN | ELM                  | GENEVA               | 6               | 5                    | 0.083          | 2                             | 2500 |
| 10P13             | В3         | 6           | Fre    | Fresno County | Change                    | LINCOLN | GENEVA               | EUNICE               | 6               | 5                    | 0.080          | 2                             | 2500 |
| 10P13             | В3         | 6           | Fre    | Fresno County | Change                    | LINCOLN | EUNICE               | CLARA                | 6               | 5                    | 0.086          | 2                             | 2500 |
| 10P13             | В3         | 6           | Fre    | Fresno County | Change                    | LINCOLN | CLARA                | FIG                  | 6               | 5                    | 0.250          | 2                             | 2500 |
| 10P13             | A3         | 6           | Fre    | Fresno County | Change                    | LINCOLN | FIG                  | WALNUT               | 6               | 5                    | 0.499          | 2                             | 2300 |
| 10P12             | J3         | 6           | Fre    | Fresno County | Change                    | LINCOLN | WALNUT               | FRUIT                | 6               | 5                    | 0.499          | 2                             | 2100 |
| 10P12             | J3         | 6           | Fre    | Fresno County | Change                    | LINCOLN | FRUIT                | WEST                 | 6               | 5                    | 0.500          | 2                             | 1900 |
| 10P12             | Н3         | 6           | Fre    | Fresno County | Change                    | LINCOLN | WEST                 | HUGHES               | 6               | 5                    | 0.498          | 2                             | 1800 |
| 10P12             | G3         | 6           | Fre    | Fresno County | Change                    | LINCOLN | HUGHES               | MARKS                | 6               | 5                    | 0.482          | 2                             | 1500 |
| 10P12             | F3         | 6           | Fre    | Fresno County | Change                    | LINCOLN | MARKS                | VALENTINE            | 6               | 5                    | 0.500          | 2                             | 1400 |
| 10P12             | E3         | 6           | Fre    | Fresno County | Change                    | LINCOLN | VALENTINE            | BRAWLEY              | 6               | 5                    | 0.499          | 2                             | 1400 |
| 10P12             | E3         | 6           | Fre    | Fresno County | Change                    | LINCOLN | BRAWLEY              | BLYTHE               | 6               | 5                    | 0.502          | 2                             | 1400 |
| 10P12             | D3         | 6           | Fre    | Fresno County | Change                    | LINCOLN | BLYTHE               | CORNELIA             | 6               | 5                    | 0.501          | 2                             | 1400 |
| 10P12             | C3         | 6           | Fre    | Fresno County | Change                    | LINCOLN | CORNELIA             | POLK                 | 6               | 5                    | 0.501          | 2                             | 1400 |
| 10P12             | В3         | 6           | Fre    | Fresno County | Change                    | LINCOLN | POLK                 | HAYES                | 6               | 5                    | 0.501          | 2                             | 1000 |
| 10P12             | A3         | 6           | Fre    | Fresno County | Change                    | LINCOLN | HAYES                | GRANTLAND ALIGN      | 6               | 5                    | 0.997          | 2                             | 1100 |
| 10P11             | Н3         | 6           | Fre    | Fresno County | Change                    | LINCOLN | GRANTLAND ALIGN      | CHATEAU FRESNO ALIGN | 6               | 5                    | 1.005          | 2                             | 1100 |
| 10P11             | F3         | 6           | Fre    | Fresno County | Change                    | LINCOLN | CHATEAU FRESNO ALIGN | HENDERSON RD         | 6               | 5                    | 1.242          | 2                             | 1100 |
| 10P11             | E3         | 6           | Fre    | Fresno County | Change                    | LINCOLN | HENDERSON RD         | ROLINDA              | 6               | 5                    | 0.262          | 2                             | 1000 |
| 10P11             | В3         | 6           | Fre    | Fresno County | Change                    | LINCOLN | ROLINDA              | MC MULLIN GRADE      | 6               | 5                    | 1.505          | 2                             | 700  |
| 10P11             | A3         | 6           | Fre    | Fresno County | Change                    | LINCOLN | MC MULLIN GRADE      | BISHOP               | 6               | 5                    | 1.009          | 2                             | 800  |
| 9P                | K2         | 6           | Fre    | Fresno County | Change                    | LINCOLN | BISHOP               | GOLDENROD ALIGN      | 6               | 5                    | 2.008          | 2                             | 800  |
| 9P                | K2         | 6           | Fre    | Fresno County | Change                    | LINCOLN | GOLDENROD ALIGN      | SSR 145              | 6               | 5                    | 0.996          | 2                             | 800  |