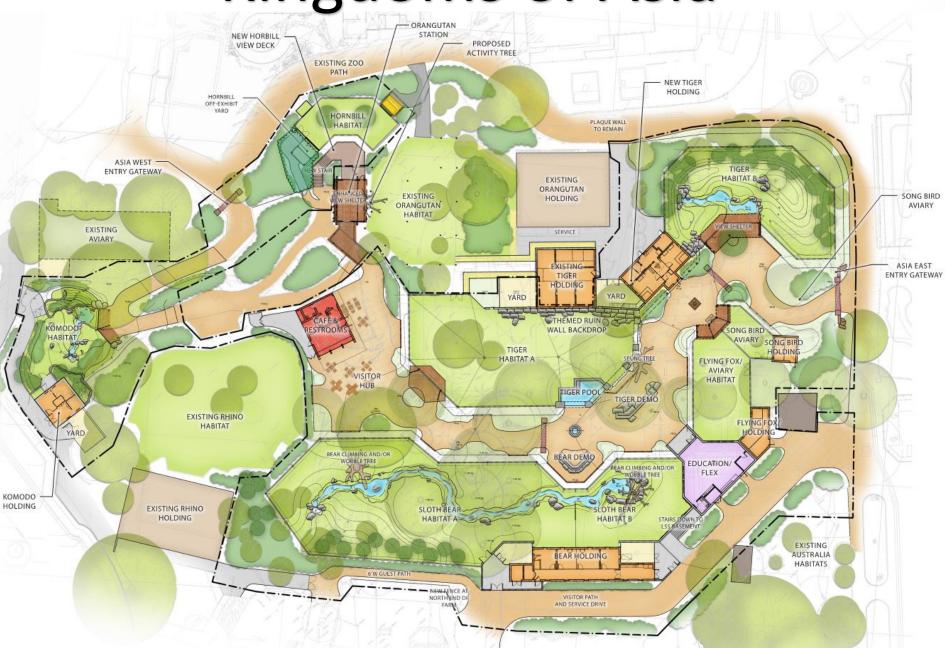

Guapo, born in September

Senya, born in October





#### South Corridor Infrastructure Project

#### **New Exhibit**

#### 2019



### **New Experience**





# Total Revenue:\$833,642Total Expense:\$754,503Net Revenue:\$79,139





#### **Events**











2019





**Evenings of the Savanna** 



#### 2019

Keeper Chats Behind the Scenes Adventures Breakfast with the Animals Evenings on the Savanna **Dream Night** Camp Frogs & Fairytales AG Day California Classic Party for the Planet Festival de los Ninos Roar & Pour Safari Night **Toucan Dinner** ZooBoo ZooLights Ice Cream Zoofari And so much more!



#### February 29 – August 2



2020

#### Construction

### 2020



#### Ambassador Animal Building

#### Zooplex: Animal Commissary, Offices, Staff Break Room



## Kingdoms of Asia



#### Construction

#### 2020

## Kingdoms of Asia



## The Future



#### <u>2023 / 2024</u> Zoo Entrance African River



Beyond Entry Area Exhibits African Forest South America





## **Thank You** To **Our Community For Your Generous** Gift of **Measure Z**

For the latest information visit our website

#### www.fresnochaffeezoo.org