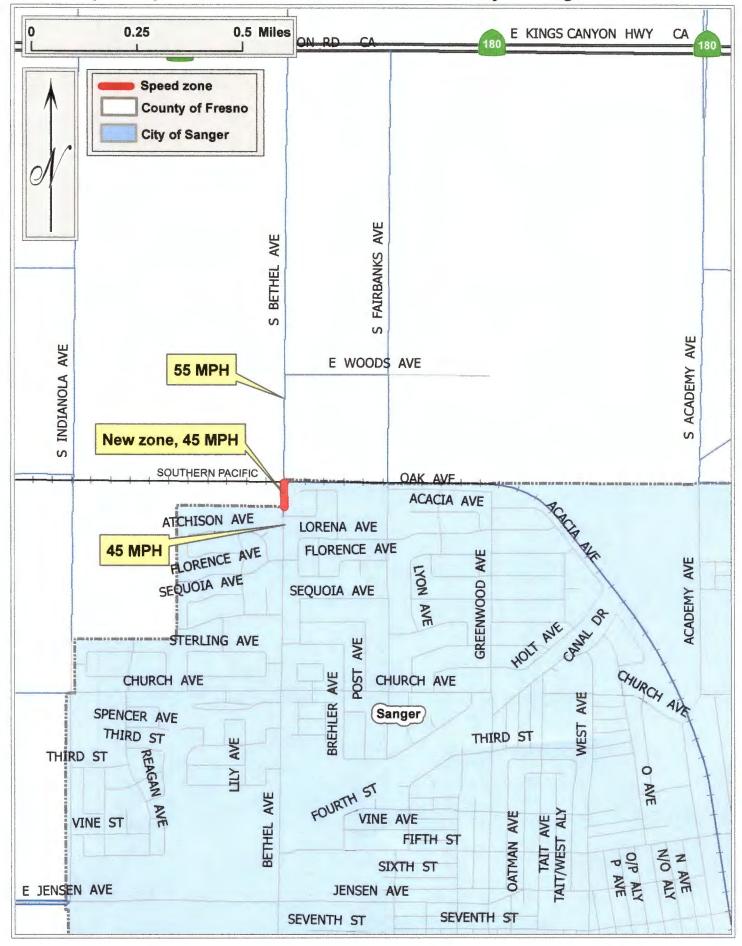

## Bethel Avenue from Church Avenue to 1/4 mile south of Woods Avenue except that portion within the boundaries of the City of Sanger. District 5.