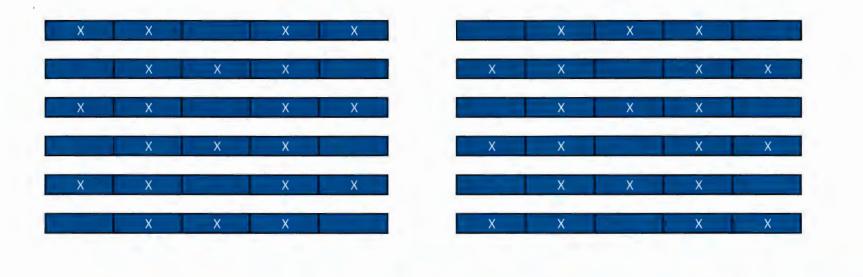

If we cannot provide adequate separation on the Dais I would recommend sneeze guards made of Plexiglass be installed between and in front of all who sit in this area.

Additionally only one seat in our gallery meets the recommended 6' or 72" I have concerns for those in the public and staff who attend and are seated in our gallery as well.