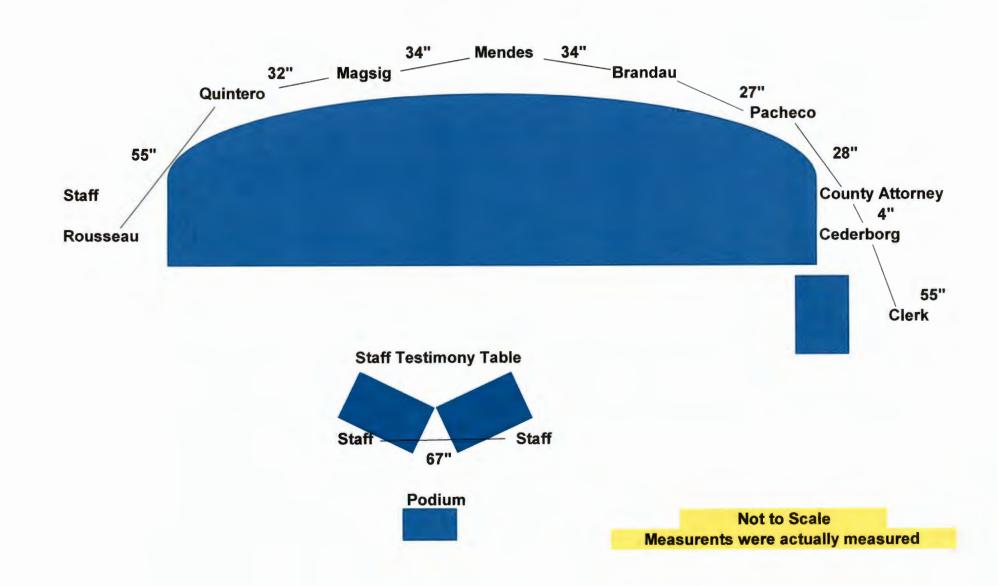

County of Fresno
BOS Dais Area
Measurements are Chair Edge to Chair Edge

No Gallery seating meets the 6' or 72" guideline except for the one seat in the back row marked in yellow with an "O"

I only bring this to your attention out of concern for the Supervisors and Staff well being. I am concerned for my collegues and staff as our Coronavirus numbers continue to climb.

If we cannot provide adequate separation on the Dais I would recommend sneeze guards made of Plexiglass be installed between and in front of all who sit in this area.

Additionally only one seat in our gallery meets the recommended 6' or 72" I have concerns for those in the public and staff who attend and are seated in our gallery as well.