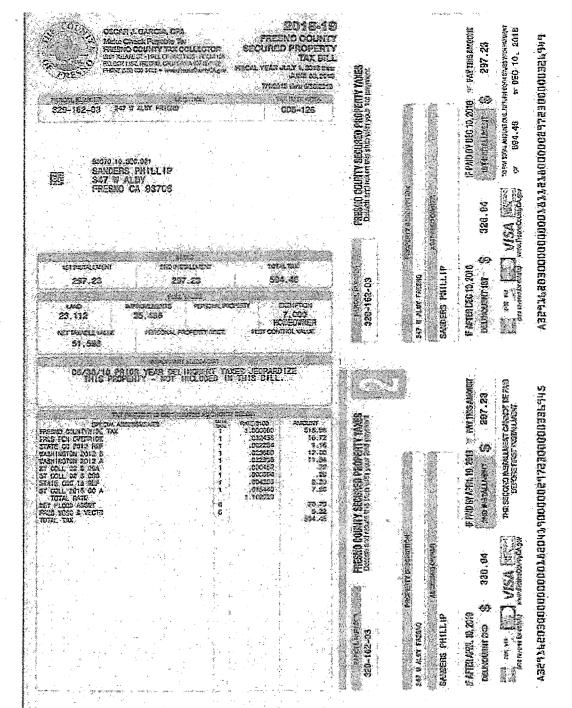

Fresno website / (1) year after the tax deed has been recorded. Legal action to challenge a tax sale may only be commenced in court if the person commencing the proceeding first petitions the Fresno County Board of Supervisors to rescind the sale within one (1) year of the tax recording date. no response to the petition has been received!!

## brief summary

This Public Presentations regarding previous petition filed around 4/22/20 requesting rescind property tax sale for violations of the tax sale guidelines the county held a delinquent property tax lien sales auction on March 8th through the 11th 2019 the winning bidder violated tax sales guidelines listed on the county web page stating The successful bidder may take possession of the property after the tax deed to purchaser has been recorded. Most title companies will not insure title on properties sold at public auction for at least one (1) year after the tax deed has been recorded. Legal action to challenge a tax sale may only be commenced in court if the person commencing the proceeding first petitions the Fresno County Board of Supervisors to rescind the sale within one (1) year of the tax recording date.