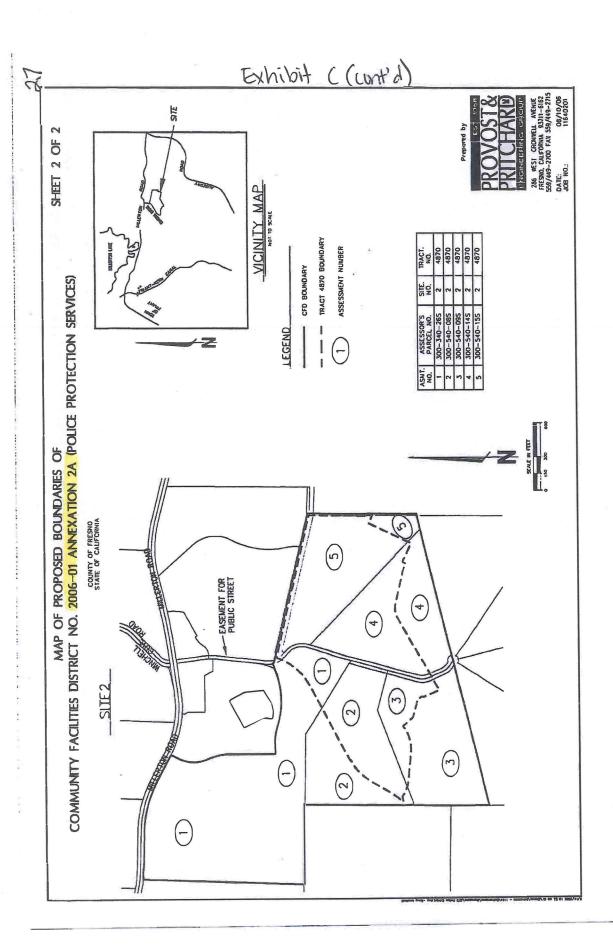

WHEREAS, a boundary map of the District is shown in Exhibit C to this resolution;

WHEREAS, those 398 Developed Residential Properties within the District for County Fiscal Year 2020-21 are, under the Special Tax Rate and Method of Apportionment of the District, subject to the levy of the Special Tax of the District for County Fiscal Year 2020-21;