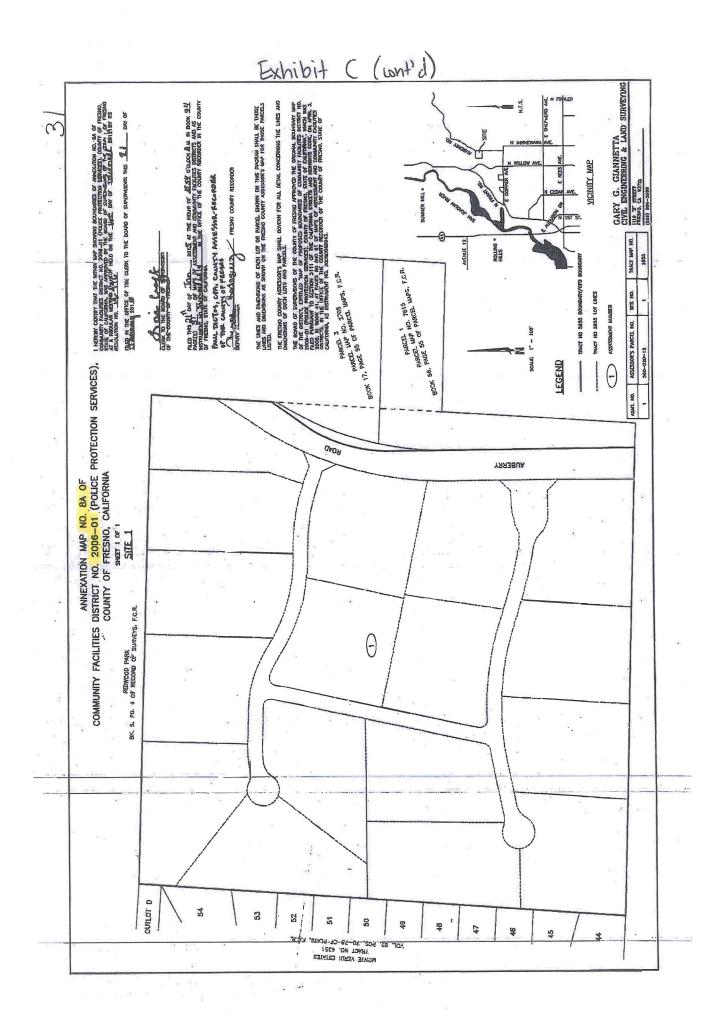

WHEREAS, a boundary map of the District is shown in Exhibit C to this resolution;

WHEREAS, those 398 Developed Residential Properties within the District for County Fiscal Year 2020-21 are, under the Special Tax Rate and Method of Apportionment of the District, subject to the levy of the Special Tax of the District for County Fiscal Year 2020-21;