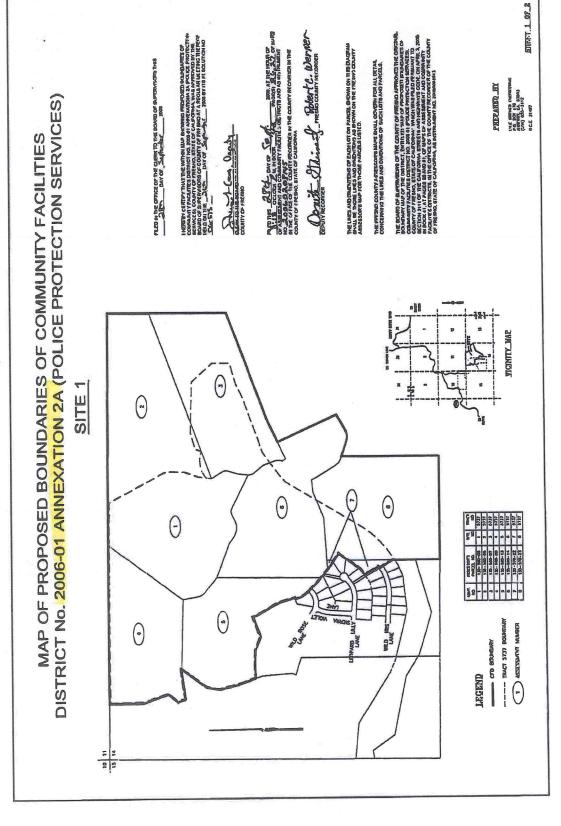

WHEREAS, a boundary map of the District is shown in Exhibit C to this resolution;

WHEREAS, those 398 Developed Residential Properties within the District for County Fiscal Year 2020-21 are, under the Special Tax Rate and Method of Apportionment of the District, subject to the levy of the Special Tax of the District for County Fiscal Year 2020-21;