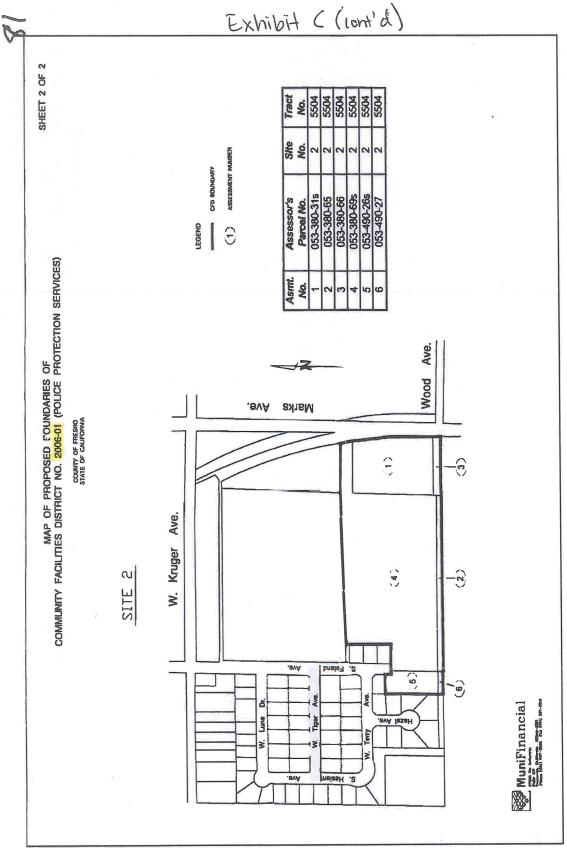

WHEREAS, a boundary map of the District is shown in Exhibit C to this resolution;

WHEREAS, those 398 Developed Residential Properties within the District for County Fiscal Year 2020-21 are, under the Special Tax Rate and Method of Apportionment of the District, subject to the levy of the Special Tax of the District for County Fiscal Year 2020-21;