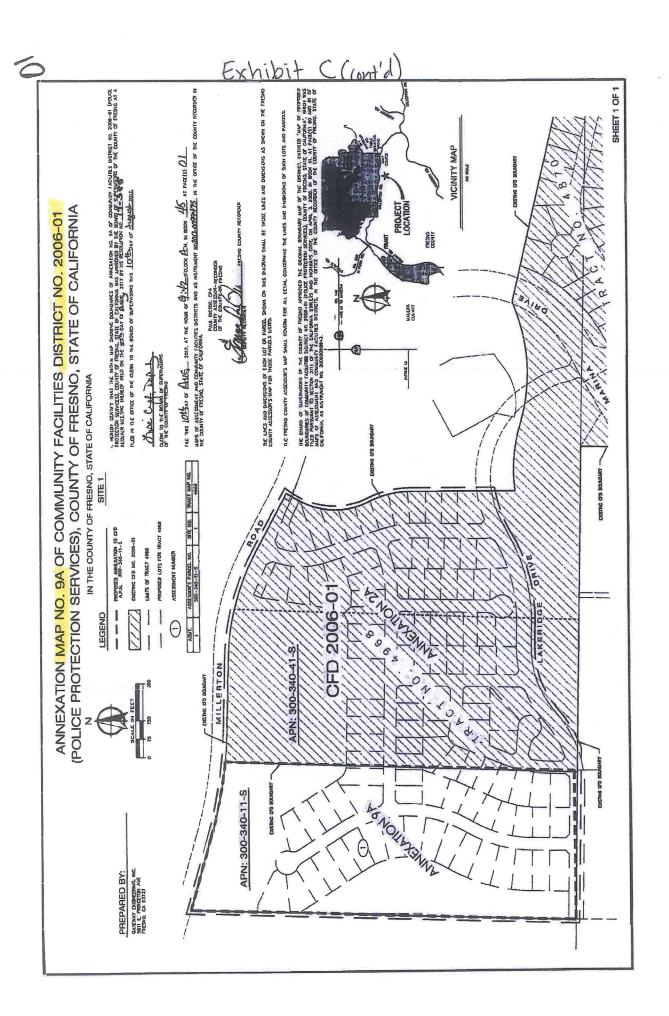

WHEREAS, a boundary map of the District is shown in Exhibit C to this resolution;

WHEREAS, those 398 Developed Residential Properties within the District for County Fiscal Year 2020-21 are, under the Special Tax Rate and Method of Apportionment of the District, subject to the levy of the Special Tax of the District for County Fiscal Year 2020-21;