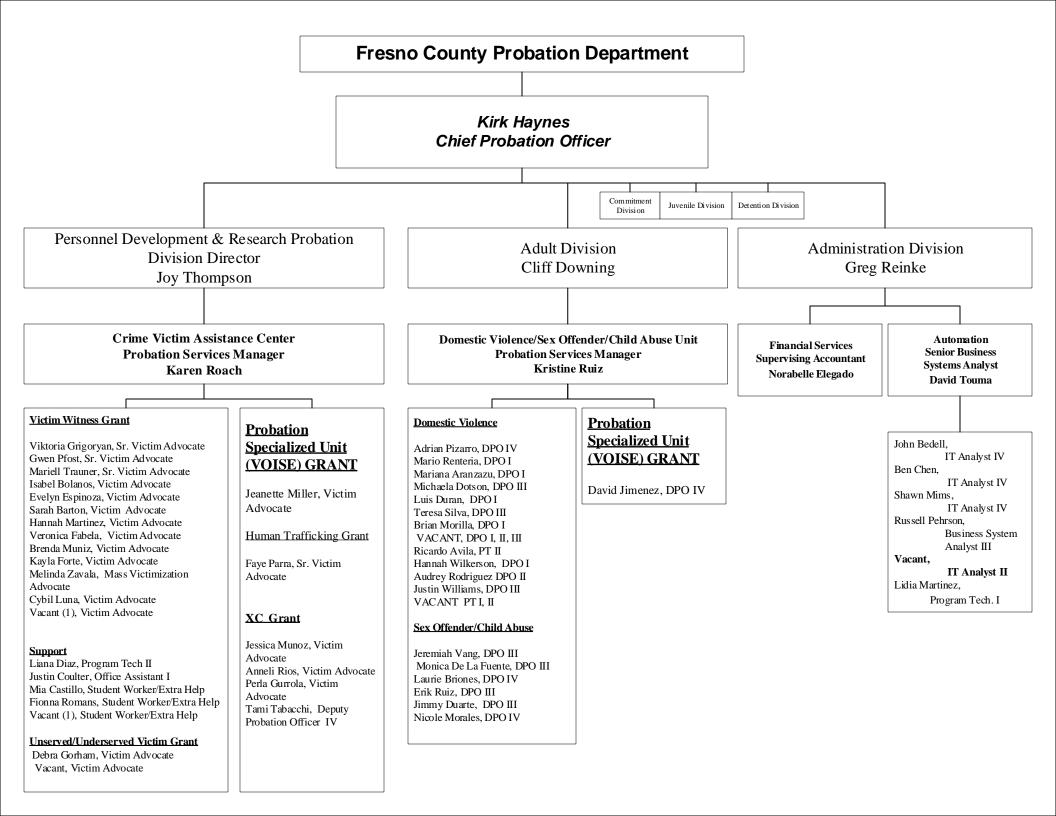

(S)</u>: Enter the number(s) of the U.S. Congressional District(s) which the project serves. Put an asterisk for the district where the project's principal office is located.
  - 4 16\* 21 22
- 3. <u>STATE ASSEMBLY DISTRICT(S)</u>: Enter the number(s) of the State Assembly District(s) which the project serves. Put an asterisk for the district where the project's principal office is located.

1.1

- 23 31\*
- 4. <u>STATE SENATE DISTRICT(S)</u>: Enter the number(s) of the State Senate District(s) that the project serves. Put an asterisk for the district where the project's principal office is located.
  - 14\* 16
- 5. <u>POPULATION OF SERVICE AREA</u>: Enter the total population of the area served by the project.

1,007,299

Project Service Area Information - Cal OES 2-154 (Revised 7/2019)



Office on Violence Against Women Services\*Training\*Officers\*Prosecutors (STOP) Violence Against Women Formula Grant Program

## MATCH WAIVER REQUEST

Cal OES Subrecipients may request a partial or full Match Waiver. Approval is dependent on a compelling justification. To request a Match Waiver, the Subrecipient must complete the following:

- 1. STOP Violence Against Women Federal Award Number:
- Cal OES Subaward Number: PU20 03 0100 2.
- 3. Subrecipient's Name:
- 10/1/20 through 9/30/21 Grant Subaward Performance Period 4.

\$ 33,333

- 5. STOP Funds Awarded: \$100,000
- 6. Amount of Match request to be waived:
- 7. Briefly summarize the services provided:

10. Describe practical and/or logistical obstacles to providing match:

| Approved | □ k |                 | Sucon thace