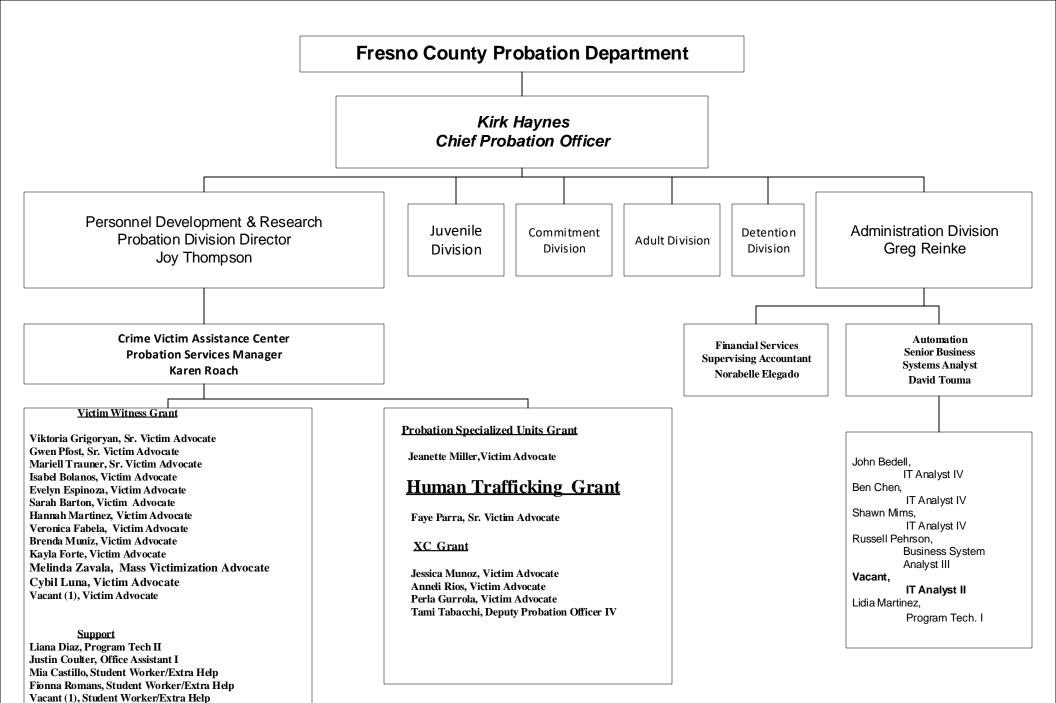

er(s) of the U.S. Congressional District(s) which the project serves. Put an asterisk for the district where the project's principal office is located. |
| 3. | STATE ASSEMBLY DISTRICT(S): Enter the number(s) of the State Assembly District(s) which the project serves. Put an asterisk for the district where the project's principal office is located.                 |
|    | 4. STATE SENATE DISTRICT(S): Enter the number(s) of the State Senate District(s) that the project serves. Put an asterisk for the district where the project's principal office is located.                   |
|    | 5. <u>POPULATION OF SERVICE AREA</u> : Enter the total population of the area served by the project.                                                                                                          |



Unserved/Underserved Victim Grant Debra Gorham, Victim Advocate Vacant, Victim Advocate

# VICTIMS OF CRIME ACT (VOCA) VICTIM ASSISTANCE FORMULA GRANT PROGRAM MATCH WAIVER REQUEST

Cal OES Subrecipients may request a partial or full match waiver. Approval is dependent on a compelling justification. To request a partial or full match waiver, the Subrecipient must complete the following:

| 1.  | VOCA Victim Assistance Formula Grant Program Award Nu