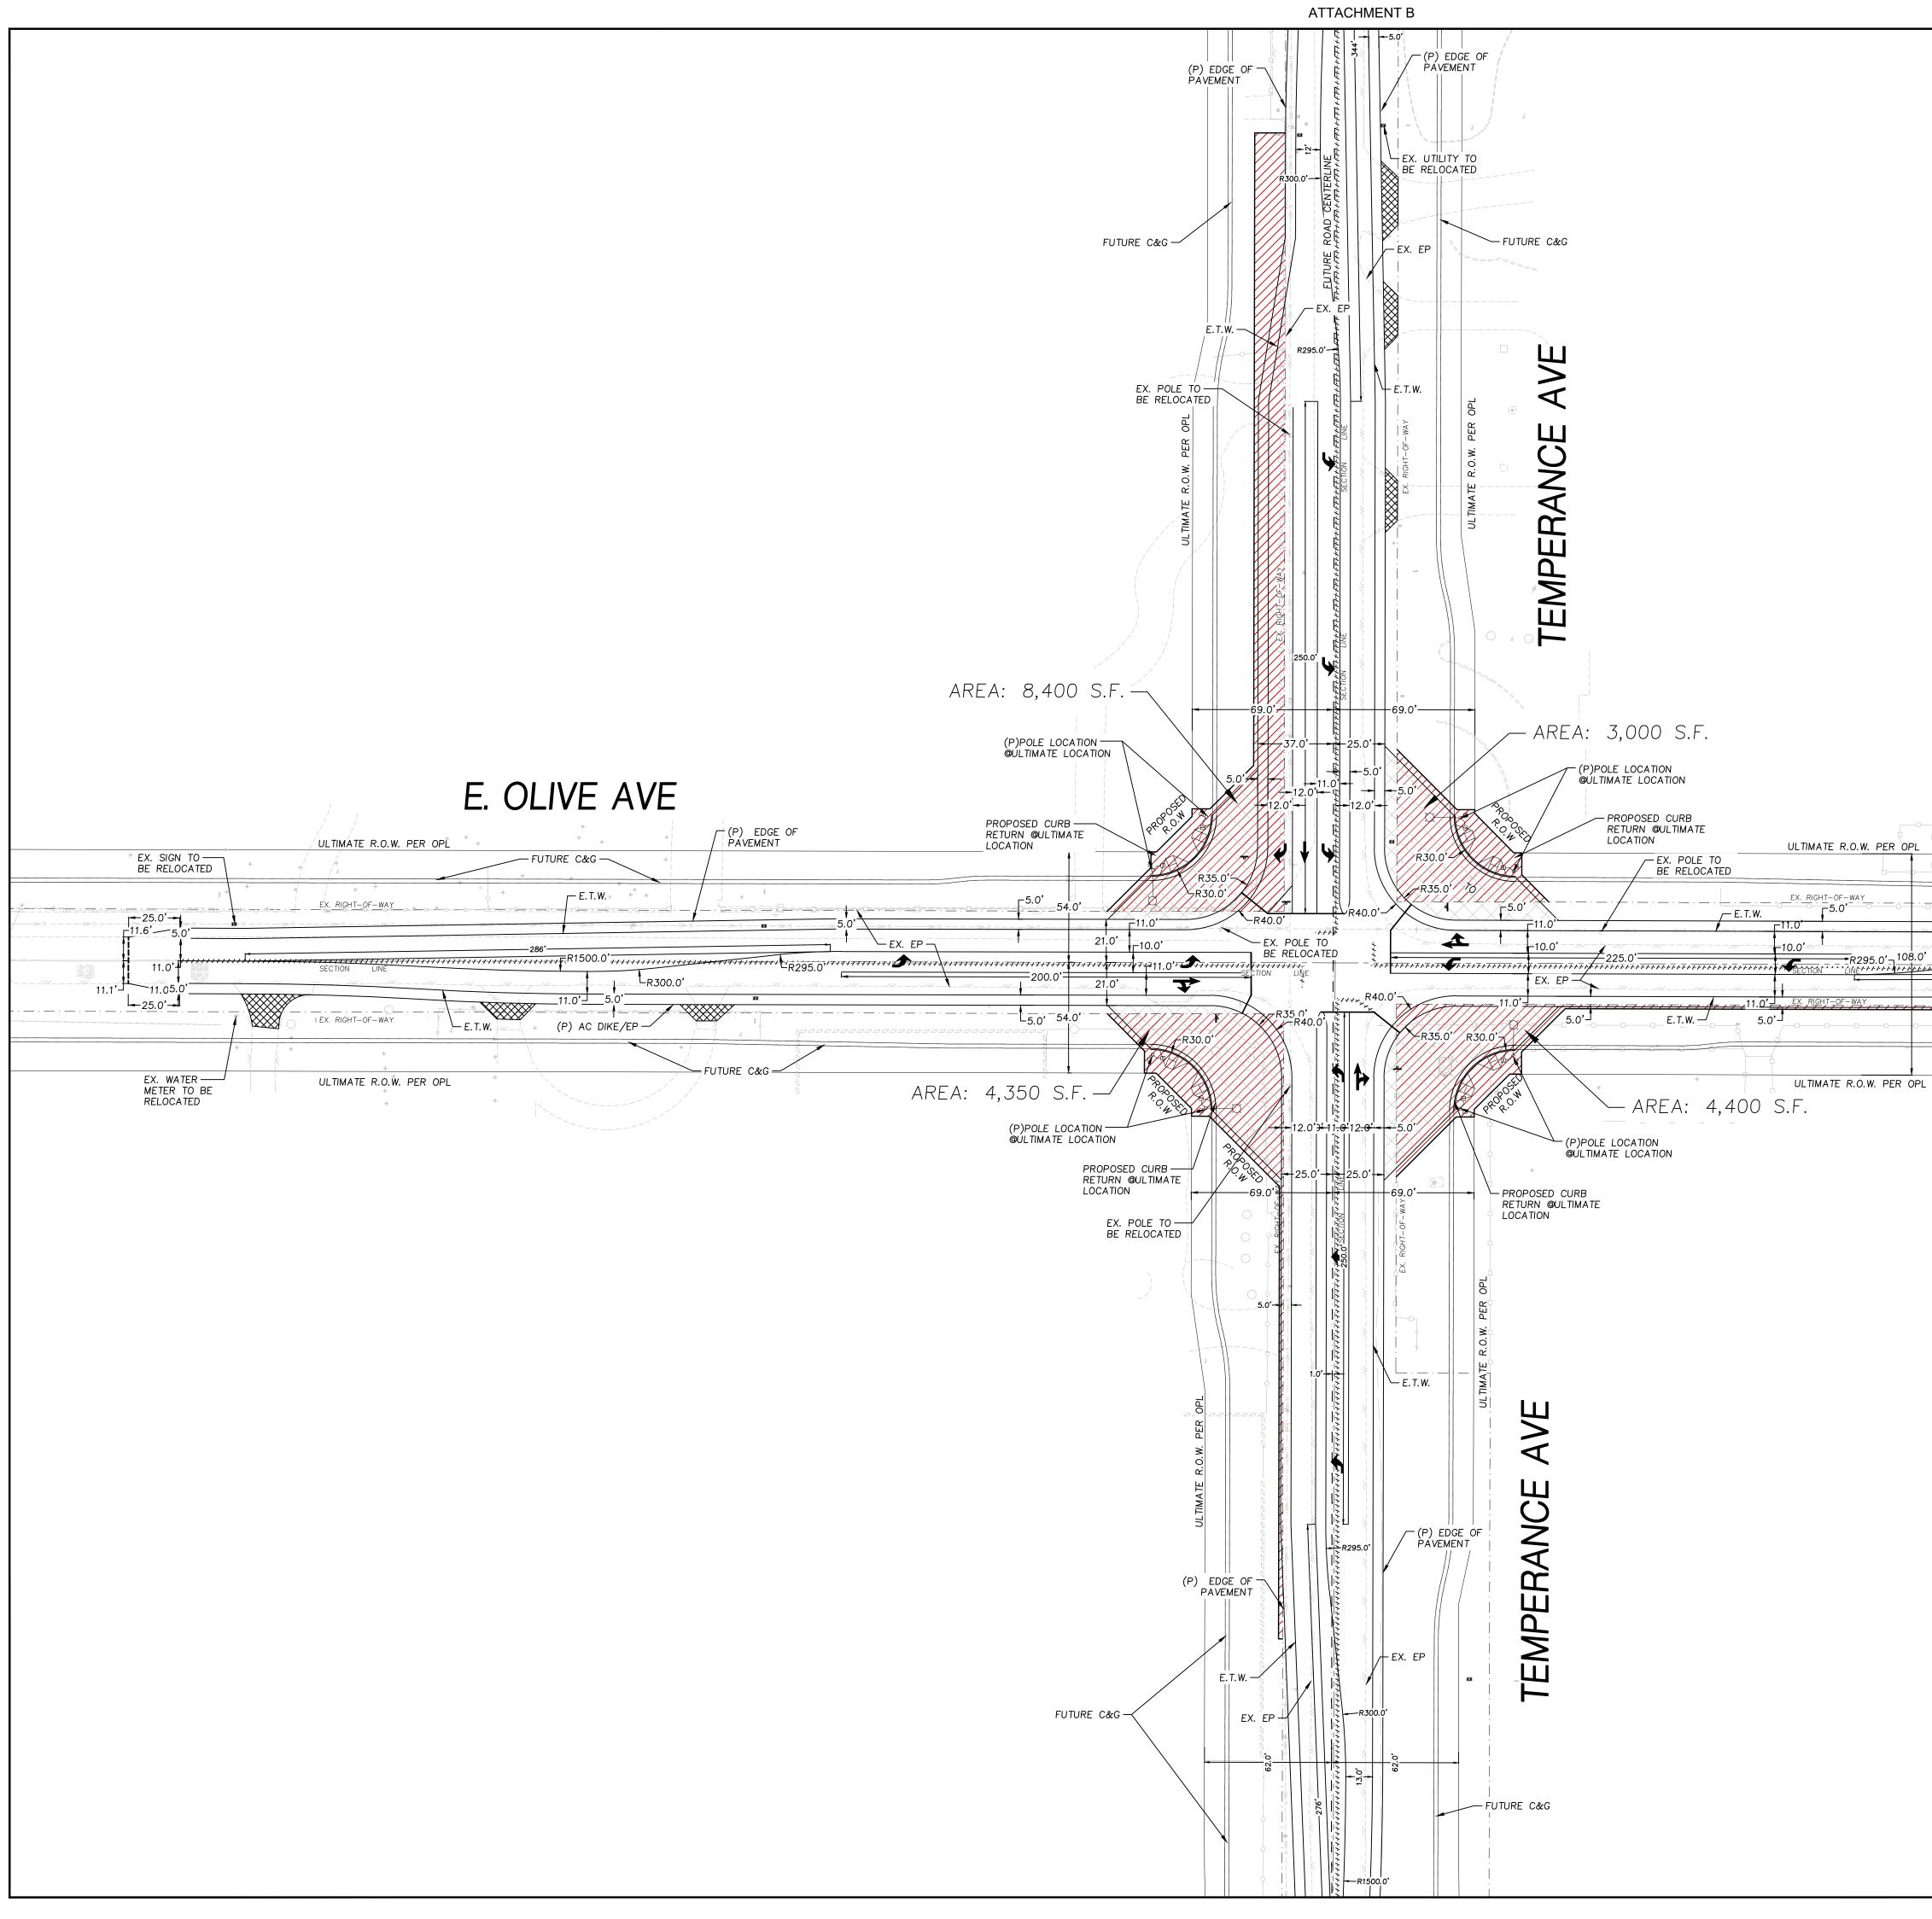

## SUBJECT: REQUEST TO ACQUIRE RIGHT-OF-WAY WITHIN THE COUNTY OF FRESNO

The City of Fresno is reviewing street improvement plans that will require the dedication of right-of-way for public street easement purposes within the County of Fresno in conjunction with the street improvements and traffic signal improvements along Temperance Avenue at Olive Avenue as shown on the enclosed exhibits.

The proposed area of dedication and construction of street improvements and traffic signal improvements are within the County jurisdiction. The City requests that the County of Fresno grant the City the authority to acquire the dedication of the public street right-of-way dedicated to the County.

|                                               | Ket. % Ker.     Yamaba & Harn     Pagineering, Inc.     Civil Engineering, Inc.     Civil Engineering, Inc.     2985 N. BURL AVENUE SUITE 101 FRESNO, CA 93727     TEL (559) 244-3123 WEBSITE YANDHENGR.COM |
|-----------------------------------------------|-------------------------------------------------------------------------------------------------------------------------------------------------------------------------------------------------------------|
| For the cac E. OLIVE AVE   For the cac Frison | TRACT 6224 - TEMPERANCE AVE<br>GEOMETRIC LAYOUT<br>OLIVE AVE INTERSECTION<br>PROPOSED EXISTING + PROJECT                                                                                                    |
| SCALE: $1'' = 20'$                            | HILL   NOLANOSI     HULL   HUNOSI     HULL   HUNOSI     Dr. By:                                                                                                                                             |