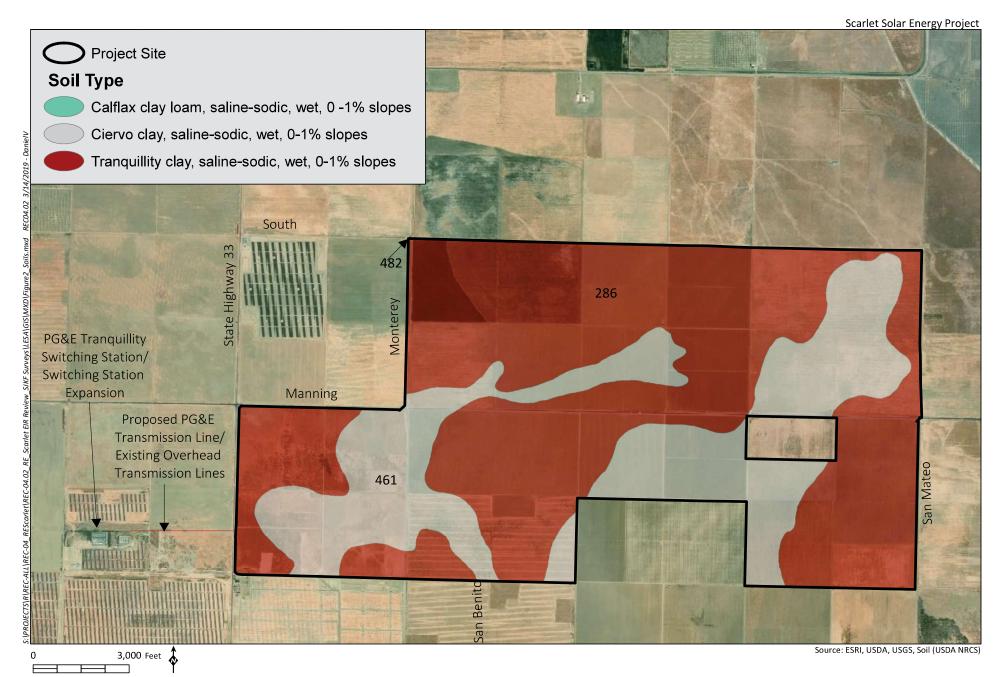

g/divisions-of-public-works-and-planning/development-services-division/planning-and-land-use/photovoltaic-facilities-p-1621.</a>

Natural Resource Conservation Service, United States Department of Agriculture (NRCS). 2019. Custom Soil Resource Report for RE Scarlett LESA. Accessed on March 13, 2019 at <a href="https://websoilsurvey.sc.egov.usda.gov/App/WebSoilSurvey.aspx">https://websoilsurvey.sc.egov.usda.gov/App/WebSoilSurvey.aspx</a>.



This page intentionally left blank



# Attachment A

Figures





**Regional Location** 

A-23 Figure 1





A-24 Figure 2

Scarlet Solar Energy Project





### Phase I Site Plan

Scarlet Solar Energy Project Project Site Land With Access to Irrigation Non-Irrigation Covenant Source: Sacramento County, Esri 2017 2,500 Feet



**Water Availability** 





Soils

A-27 Figure 5



Mr. Ejaz Ahmad, Planner County of Fresno Development Services Division 220 Tulare Street, Sixth Floor Fresno, California 93721 October 14, 2021

Subject: Scarlet Phase I Solar Project Decommissioning Cost Estimate

Dear Mr. Ahmad,

At the request of Ryan Schalk of EDPR, I have reviewed the attached cost estimate. Quantities and costs appear appropriate based on the Project Decommissioning Plan provided and based on decommissioning and reclamation plans previously approved by Fresno County. I find this cost estimate to be reasonable based on current pricing standards of the construction industry.

Please do not hesitate to contact me at 760.685.0735, or at cgreely@dudek.com should you have any questions.

Sincerely,

Charles Greely, PE, LEED AP, QSD

Principal En