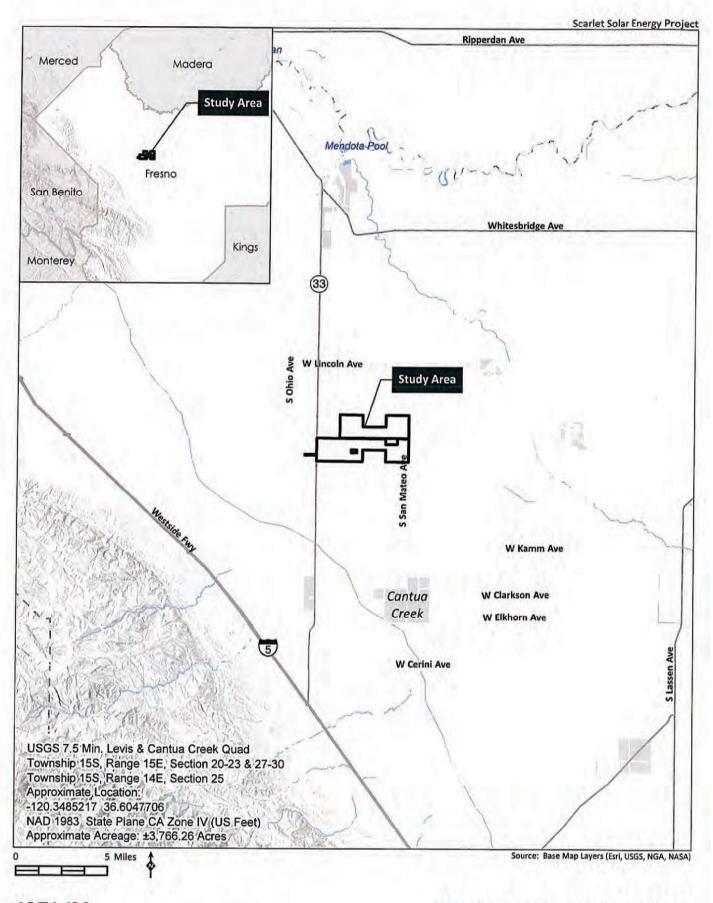

es-division/planning-and-land-use/photovoltaic-facilities-p-1621</a>.

Natural Resource Conservation Service, United States Department of Agriculture (NRCS). 2023. Custom Soil Resource Report for Scarlet Solar Energy Project. Accessed on July 26, 2023 at <a href="https://websoilsurvey.sc.egov.usda.gov/App/WebSoilSurvey.aspx">https://websoilsurvey.sc.egov.usda.gov/App/WebSoilSurvey.aspx</a>.

United States Department of Agriculture (USDA). 2006. Soil Survey for Fresno County, California. May. Available at:

https://www.waterboards.ca.gov/waterrights/water issues/programs/bay delta/california wat erfix/exhibits/docs/dd jardins/part2/ddj 264.pdf



Third Addendum to Reclamation Plan for the Scarlet Solar Energy Project | April 2025

This page intentionally left blank



# Appendix A Figures





**Regional Location Map** 









FIGURE 3-2





|                                                                                                                                                                                                                      |