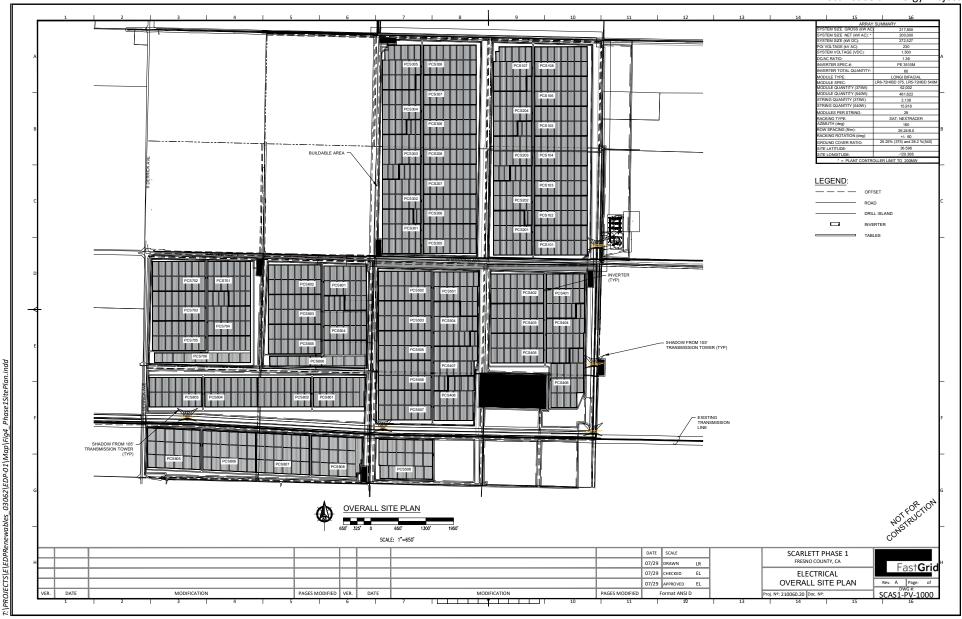

-works-planning/divisions-of-public-works-and-planning/development-services-division/planning-and-land-use/photovoltaic-facilities-p-1621.">https://www.co.fresno.ca.us/departments/public-works-planning/divisions-of-public-works-and-planning/development-services-division/planning-and-land-use/photovoltaic-facilities-p-1621.</a>

Natural Resource Conservation Service, United States Department of Agriculture (NRCS). 2019. Custom Soil Resource Report for RE Scarlett LESA. Accessed on March 13, 2019 at <a href="https://websoilsurvey.sc.egov.usda.gov/App/WebSoilSurvey.aspx">https://websoilsurvey.sc.egov.usda.gov/App/WebSoilSurvey.aspx</a>.



This page intentionally left blank



# Attachment A

Figures





**Regional Location** 

A-23 Figure 1





A-24 Figure 2

Scarlet Solar Energy Project





### Phase I Site Plan

Scarlet Solar Energy Project Project Site Land With Access to Irrigation Non-Irrigation Covenant Source: Sacramento County, Esri 2017 2,500 Feet



**Water Availability** 





Soils

A-27 Figure 5



Mr. Ejaz Ahmad, Planner County of Fresno Development Services Division 220 Tulare Street, Sixth Floor Fresno, California 93721 October 14, 2021

Subject: Scarlet Phase I Solar Project Decommissioning Cost Estimate

Dear Mr. Ahmad,

At the request of Ryan Schalk of EDPR, I have reviewed the attached cost estimate. Quantities and costs appear appropriate based on the Project Decommissioning Plan provided and based on decommissioning and reclamation plans previously approved by Fresno County. I find this cost estimate to be reasonable based on current pricing standards