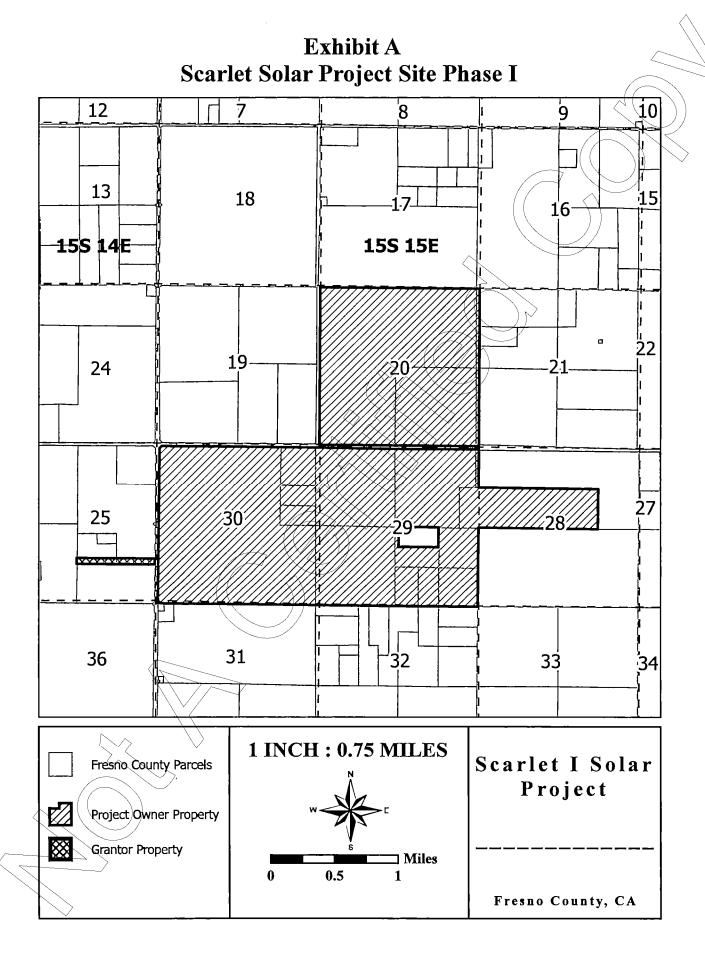

- F. APPLICANT represents to COUNTY that the facilities comprising the Project described herein are intended to function as facilities shared amongst the following solar photovoltaic and/or battery storage projects: (1) Scarlet Section I (CUP No. 3789, amending CUP No. 3555)) (2) Scarlet Section II (CUP No. 3790, amending CUP No. 3555), (3) Scarlet Section III (CUP No. 3792, amending CUP No. 3555), and (4) the Sonrisa Project. APPLICANT understands, acknowledges, and agrees that each of the foregoing projects enumerated as 1 through 4 each is or will be governed by a separate reclamation agreement or agreements (collectively, "Third-Party Agreements"), to which APPLICANT is not, and shall not be, an intended third-party beneficiary by virtue of this Agreement or the Third-Party Agreements. APPLICANT represents and warrants to COUNTY that the use of infrastructure governed by this Agreement by the Third-Party Agreements is not at the direction or otherwise as a result of a decision by COUNTY.
- G. The Project will be situated on and within portions of multiple parcels consisting of approximately 95 acres of land, identified in the Approvals, generally located approximately 3.5 miles west-southwest of the community of Tranquility and 6.5 miles east of Interstate 5 in unincorporated Fresno County, as more particularly shown on **Exhibit B**, attached hereto and incorporated herein by reference solely for the purpose of illustrating the approximate location of the Project.
- H. Generally, the Reclamation Plan states that, at the end of its expected 35-year useful life, the Project would be decommissioned and dismantled, and the Project site restored to an agricultural use-ready condition in accordance with all applicable codes and regulations.

- I. The Project will be situated on and within portions of multiple parcels commonly referred to by Assessor's Parcel Numbers ("APNs") 028-071-34, 028-071-39, 028-071-47, 028-111-01, 028-111-10, 028-111-19, 028-111-17, 028-111-13, 028-111-07, 028-111-14, 028-111-15, 028-111-16, 028-101-74, and 028-101-72, as more particularly described on **Exhibit B-1**, attached hereto and incorporated herein by reference. The property described in Exhibit B-1 is referred to herein as the "**Property**."
- J. APPLICANT represents to COUNTY that fee title to the Property (with the exception of the portion of the Property lying on APNs 028-101-74 and 028-101-72) ("Scarlet Property") was vested in RE Scarlet LLC, a Delaware Limited Liability Company, by Grant Deed from Westlands Water District recorded in the Official Records of the County of Fresno on October 1, 2021 at 2:29 PM as Instrument No. 2021-0161201. APPLICANT further represents that fee title to COUNTY that fee title to the portion of the Property lying on APNs 028-101-74 and 028-101-72 ("Clearway Property") was vested in Luna Valley Land Holdings LLC, by Grant Deed from Westlands Water District recorded in the Official Records of the County of Fresno on October 26, 2023 at 9:12 AM as Instrument No. 2023-0099567. Collectively the owners of the Scarlet Property and the Clearway Property, past or present, are the "Property Owners."
- K. APPLICANT's sole right to use the Clearway Property is by that certain Transmission Easement ("Transmission Easement"), recorded against the Clearway Property in the official records of the Fresno County Recorder, on October 1, 2021, as of 2:29 PM as Document No. 2021-0161202
- L. Pursuant to the predecessor Scarlet I & II Agreement, APPLICANT caused to be executed and delivered to COUNTY, and COUNTY recorded (1) that certain Grant of Limited Access Easement by RE Scarlet LLC ("RE Scarlet LLC Easement"), recorded in the official records of the Fresno County Recorder on September 7, 2022, as of 08:38:47 AM, as Document No. 2022-0111753, (2) that certain Grant of Limited Access Easement from Westlands Water District (the prior owner of the Clearway Property) ("Westlands/Clearway Easement"), recorded in the official records of the Fresno