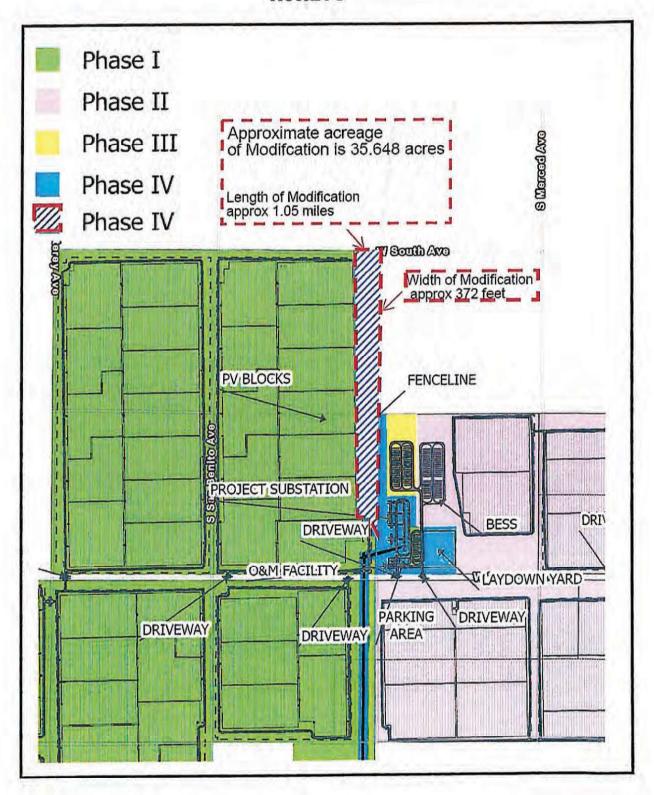

- F. APPLICANT represents to COUNTY that the facilities comprising the Project described herein are intended to function as facilities shared amongst the following solar photovoltaic and/or battery storage projects: (1) Scarlet Section I (CUP No. 3789, amending CUP No. 3555)) (2) Scarlet Section II (CUP No. 3790, amending CUP No. 3555), (3) Scarlet Section III (CUP No. 3792, amending CUP No. 3555), and (4) the Sonrisa Project. APPLICANT understands, acknowledges, and agrees that each of the foregoing projects enumerated as 1 through 4 each is or will be governed by a separate reclamation agreement or agreements (collectively, "Third-Party Agreements"), to which APPLICANT is not, and shall not be, an intended third-party beneficiary by virtue of this Agreement or the Third-Party Agreements. APPLICANT represents and warrants to COUNTY that the use of infrastructure governed by this Agreement by the Third-Party Agreements is not at the direction or otherwise as a result of a decision by COUNTY.
- G. The Project will be situated on and within portions of multiple parcels consisting of approximately 95 acres of land, identified in the Approvals, generally located approximately 3.5 miles west-southwest of the community of Tranquility and 6.5 miles east of Interstate 5 in unincorporated Fresno County, as more particularly shown on **Exhibit B**, attached hereto and incorporated herein by reference solely for the purpose of illustrating the approximate location of the Project.
- H. Generally, the Reclamation Plan states that, at the end of its expected 35-year useful life, the Project would be decommissioned and dismantled, and the Project site restored to an agricultural use-ready condition in accordance with all applicable codes and regulations.