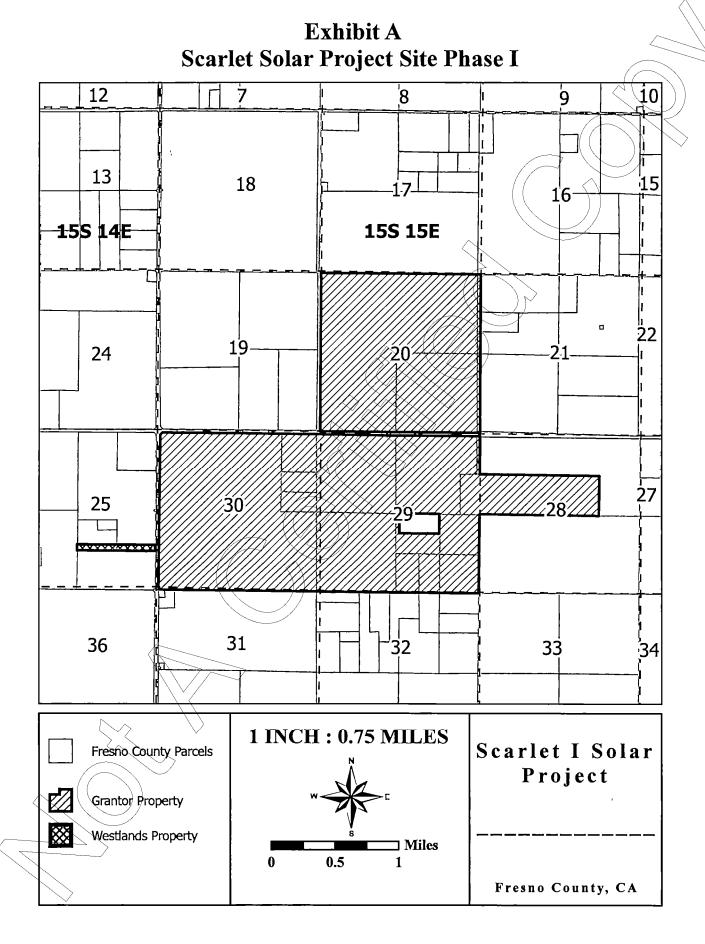

- I. The Project will be situated on and within portions of multiple parcels commonly referred to by Assessor's Parcel Numbers ("APNs") 028-071-34, 028-071-39, 028-071-47, 028-111-01, 028-111-10, 028-111-19, 028-111-17, 028-111-13, 028-111-07, 028-111-14, 028-111-15, 028-111-16, 028-101-74, and 028-101-72, as more particularly described on **Exhibit B-1**, attached hereto and incorporated herein by reference. The property described in Exhibit B-1 is referred to herein as the "**Property**."
- J. APPLICANT represents to COUNTY that fee title to the Property (with the exception of the portion of the Property lying on APNs 028-101-74 and 028-101-72) ("Scarlet Property") was vested in RE Scarlet LLC, a Delaware Limited Liability Company, by Grant Deed from Westlands Water District recorded in the Official Records of the County of Fresno on October 1, 2021 at 2:29 PM as Instrument No. 2021-0161201. APPLICANT further represents that fee title to COUNTY that fee title to the portion of the Property lying on APNs 028-101-74 and 028-101-72 ("Clearway Property") was vested in Luna Valley Land Holdings LLC, by Grant Deed from Westlands Water District recorded in the Official Records of the County of Fresno on October 26, 2023 at 9:12 AM as Instrument No. 2023-0099567. Collectively the owners of the Scarlet Property and the Clearway Property, past or present, are the "Property Owners."
- K. APPLICANT's sole right to use the Clearway Property is by that certain Transmission Easement ("Transmission Easement"), recorded against the Clearway Property in the official records of the Fresno County Recorder, on October 1, 2021, as of 2:29 PM as Document No. 2021-0161202
- L. Pursuant to the predecessor Scarlet I & II Agreement, APPLICANT caused to be executed and delivered to COUNTY, and COUNTY recorded (1) that certain Grant of Limited Access Easement by RE Scarlet LLC ("RE Scarlet LLC Easement"), recorded in the official records of the Fresno County Recorder on September 7, 2022, as of 08:38:47 AM, as Document No. 2022-0111753, (2) that certain Grant of Limited Access Easement from Westlands Water District (the prior owner of the Clearway Property) ("Westlands/Clearway Easement"), recorded in the official records of the Fresno