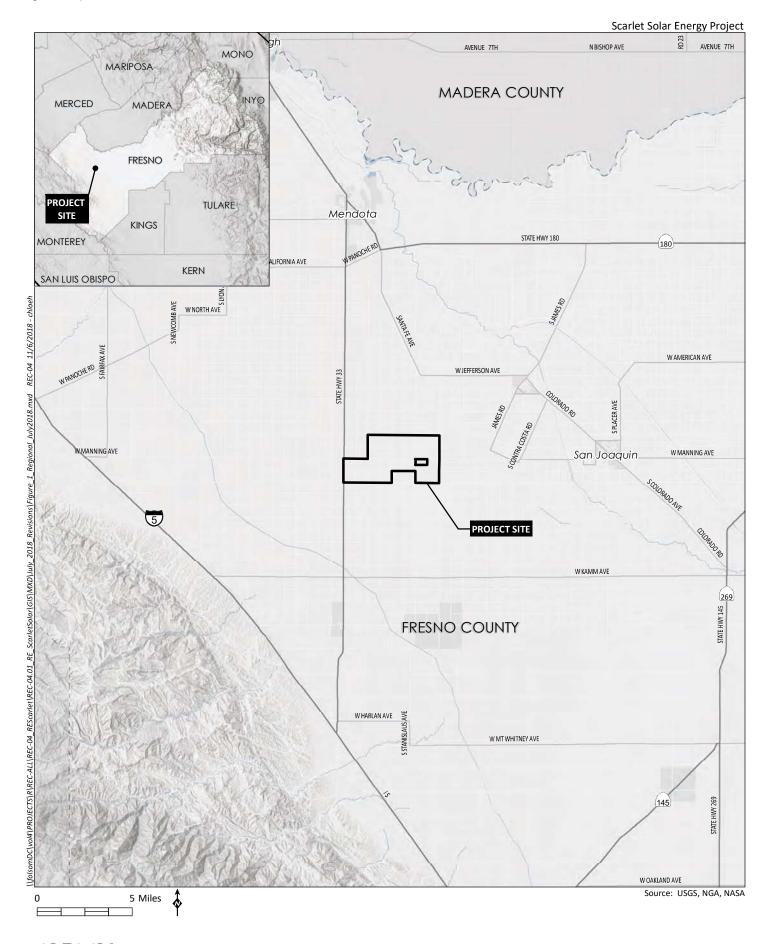

- F. APPLICANT represents to COUNTY that the facilities comprising the Project described herein are intended to function as facilities shared amongst the following solar photovoltaic and/or battery storage projects: (1) Scarlet Section I (CUP No. 3789, amending CUP No. 3555)) (2) Scarlet Section II (CUP No. 3790, amending CUP No. 3555), (3) Scarlet Section III (CUP No. 3792, amending CUP No. 3555), and (4) the Sonrisa Project. APPLICANT understands, acknowledges, and agrees that each of the foregoing projects enumerated as 1 through 4 each is or will be governed by a separate reclamation agreement or agreements (collectively, "Third-Party Agreements"), to which APPLICANT is not, and shall not be, an intended third-party beneficiary by virtue of this Agreement or the Third-Party Agreements. APPLICANT represents and warrants to COUNTY that the use of infrastructure governed by this Agreement by the Third-Party Agreements is not at the direction or otherwise as a result of a decision by COUNTY.
- G. The Project will be situated on and within portions of multiple parcels consisting of approximately 95 acres of land, identified in the Approvals, generally located approximately 3.5 miles west-southwest of the community of Tranquility and 6.5 miles east of Interstate 5 in unincorporated Fresno County, as more particularly shown on **Exhibit B**, attached hereto and incorporated herein by reference solely for the purpose of illustrating the approximate location of the Project.
- H. Generally, the Reclamation Plan states that, at the end of its expected 35-year useful life, the Project would be decommissioned and dismantled, and the Project site restored to an agricultural use-ready condition in accordance with all applicable codes and regulations.